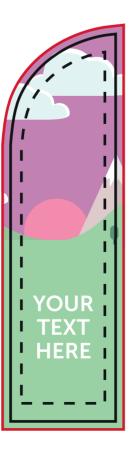

### BLEED

Bleed any non-essential imagery or backgrounds to the edge of the document.

### FINISHED SIZE

This will be the size of the artwork when cut to size.

### **SAFE AREA**

Keep all your vital text or imagery inside this area.

I

I

I

I

Bleed non-essential imagery or backgrounds to the edge of the document whilst keeping all vital text or imagery within the visual area.