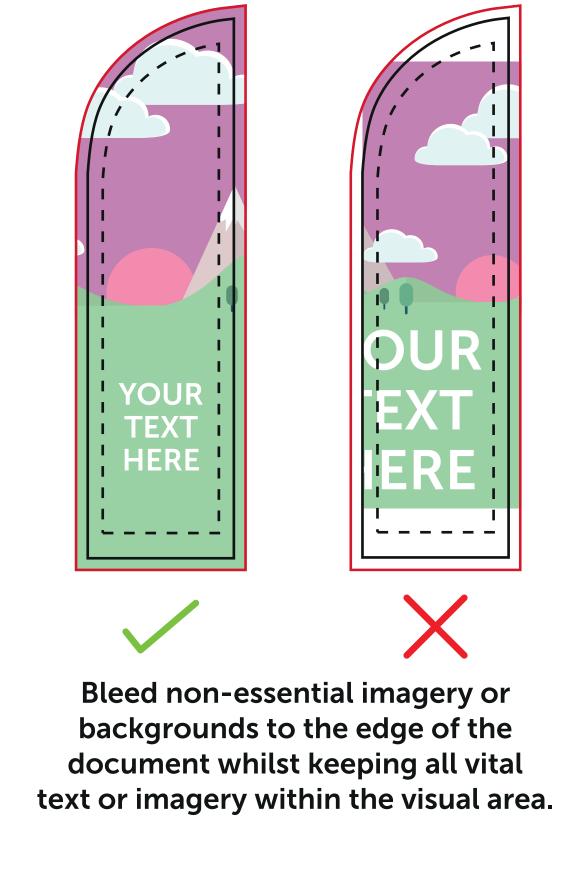

**BLEED** Bleed any non-essential imagery or backgrounds to the edge of the document.

**FINISHED SIZE** This will be the size of the artwork when cut to size.

## :::: **SAFE AREA**

Keep all your vital text or imagery inside this area.