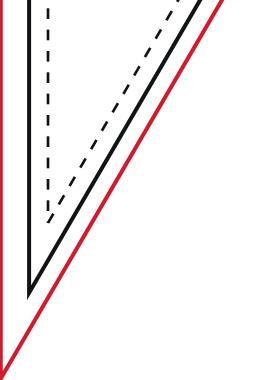

L

L

L

FLAGS HAVE PRINT ON ONE SIDE ONLY AND THE REVERSE SHOWS A MIRROR IMAGE.

BLEED Bleed any non-essential imagery or backgrounds to the edge of the document.

**FINISHED SIZE** This will be the size of the artwork when cut to size.

**SAFE AREA** Keep all your vital text or imagery inside this area.

Bleed non-essential imagery or backgrounds to the edge of the document whilst keeping all vital text or imagery within the visual area.