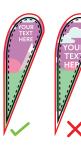

L

L

L

FLAGS HAVE PRINT ON ONE SIDE ONLY AND THE REVERSE SHOWS A MIRROR IMAGE.

BLEED Bleed any non-essential imagery or backgrounds to the edge of the document.

**FINISHED SIZE** This will be the size of the artwork when cut to size.

**SAFE AREA** Keep all your vital text or imagery inside this area.

Bleed non-essential imagery or backgrounds to the edge of the document whilst keeping all vital text or imagery within the visual area.