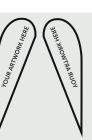

**Print template for Teardrop Flag:** FG3-2-PRINTED (2.8m)

THIS TEMPLATE IS 25% OF THE ACTUAL SCALE, YOUR ARTWORK WILL BE SCALED UP TO THE ACTUAL SIZE WHEN PRINTED ۱

1

## **PLEASE ENSURE:**

•CMYK colour profile is used

- •All images are 300dpi or vectors for best results
- Remember to delete or hide this layer
- Artwork is saved as a PDF or EPS

1

1

| | |

I

I