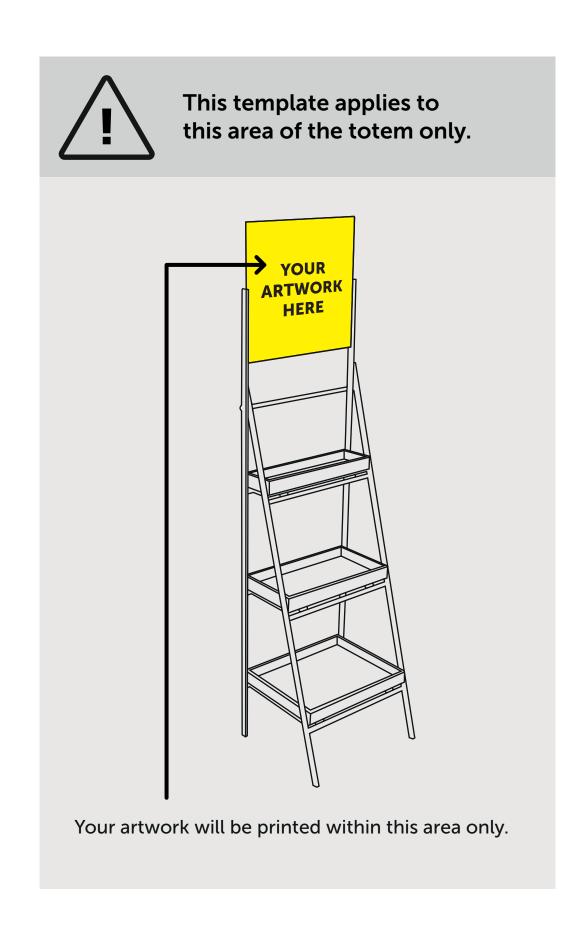

Print template for Folding Ladder Shelf Stand With Chalkboard Header: FLS

THIS TEMPLATE IS ACTUAL SIZE (400mm x 400mm)

## **PLEASE ENSURE:**

- CMYK colour profile is used
- All images are on a transparent background and are 300dpi or vectors for best results
- Remember to delete or hide this layer
- Artwork is saved as a PDF or EPS
- Please ensure logos and text are in vector format and converted to outlines
- —— PANEL AREA (400mm x 400mm)

  This is the full size of the header panel.
- SAFE AREA (395mm x 395mm)
  Setup your artwork within this area. Anything outside this area maybe obscured or print incorrectly.