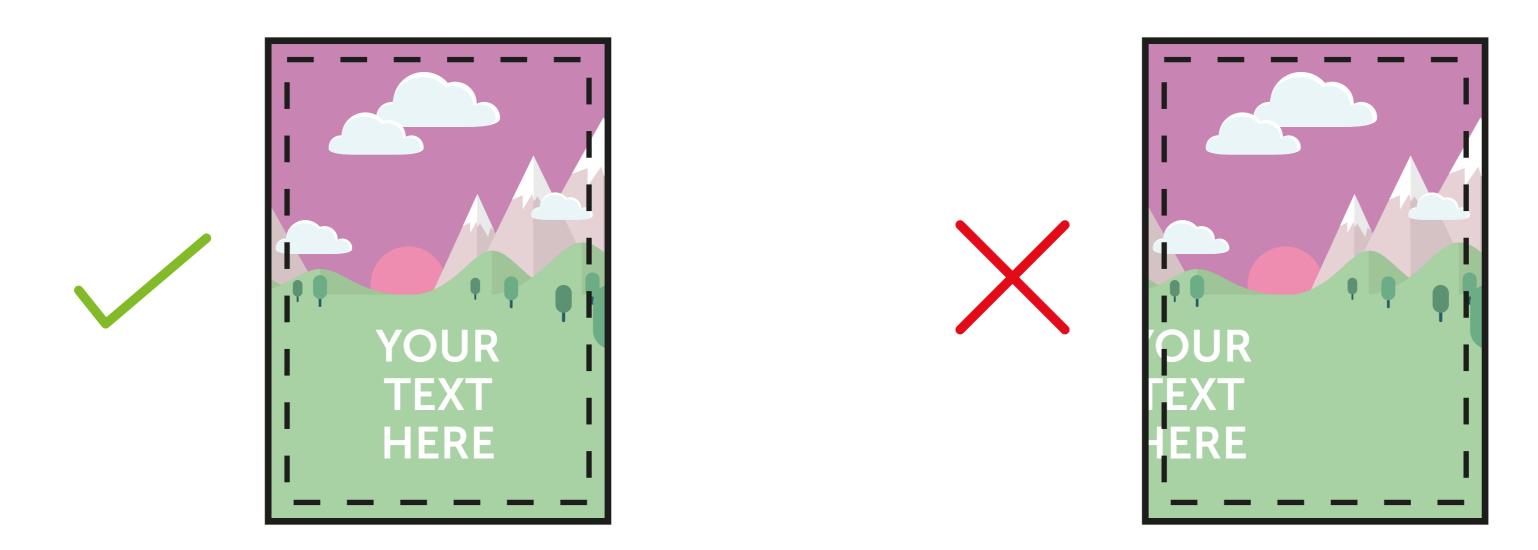

#### **SAFE AREA** (687 x 980mm)

Keep essential text or imagery within this area whilst bleeding any non-essential imagery or backgrounds to the edge of the document.

# Bleed non-essential imagery or backgrounds to the edge of the document