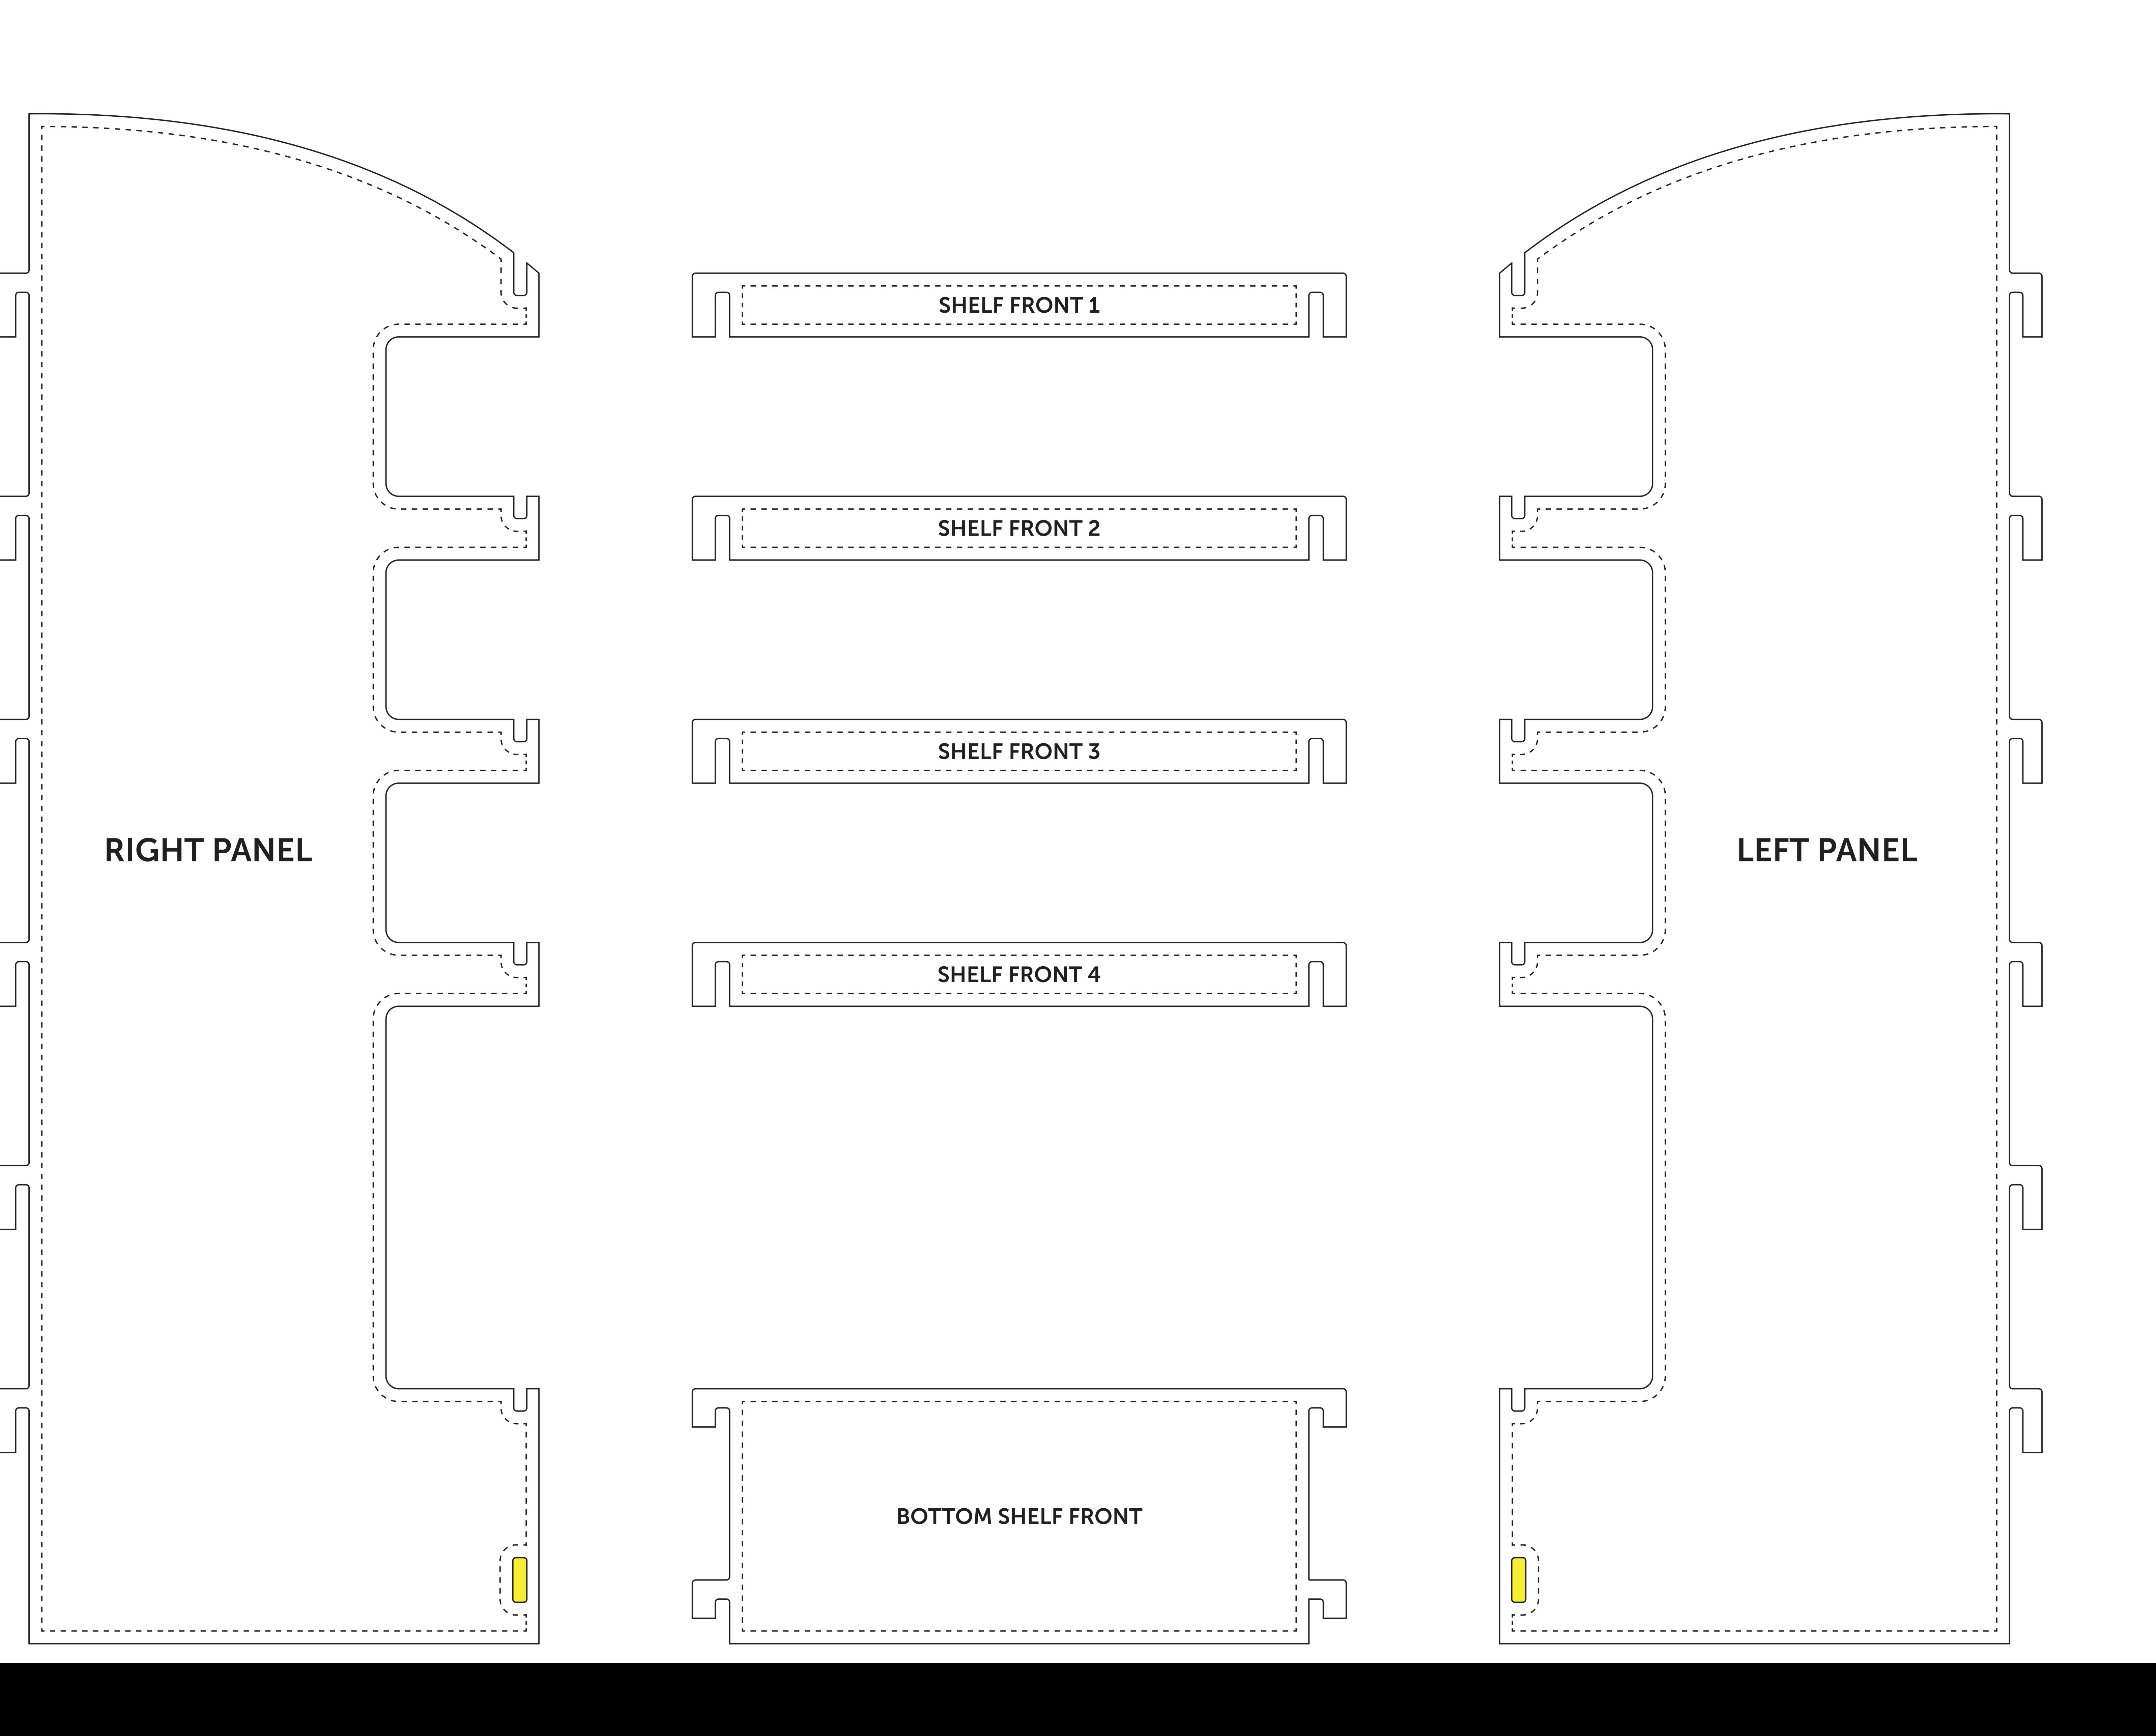

# PRINT TEMPLATE FOR FREE STANDING DISPLAY UNIT: FSDU02 THIS TEMPLATE IS ACTUAL SIZE

|  | <b>HEADER PRINT AREA</b><br>Keep artwork within this area |  |
|--|-----------------------------------------------------------|--|
|  | BACK PANEL                                                |  |
|  |                                                           |  |
|  |                                                           |  |
|  |                                                           |  |
|  |                                                           |  |
|  |                                                           |  |
|  |                                                           |  |

## PLEASE ENSURE:

- CMYK colour profile is used
- All images are 300dpi or vectors for best results
- Artwork is saved as a PDF or EPS

- FINISHED SIZE

This is the finished size of the unit.

#### - - SAFE AREAS

Keep vital text or imagery within this area, whilst bleeding non-essential elements to the edge of the finished size.

### **SLOT HOLES**

These areas are used to construct the unit, keep essential text and imagery away from these areas.

HEADER PRINT AREA Print will only appear within this area on the back panel, anything outside will not be printed or obscured.