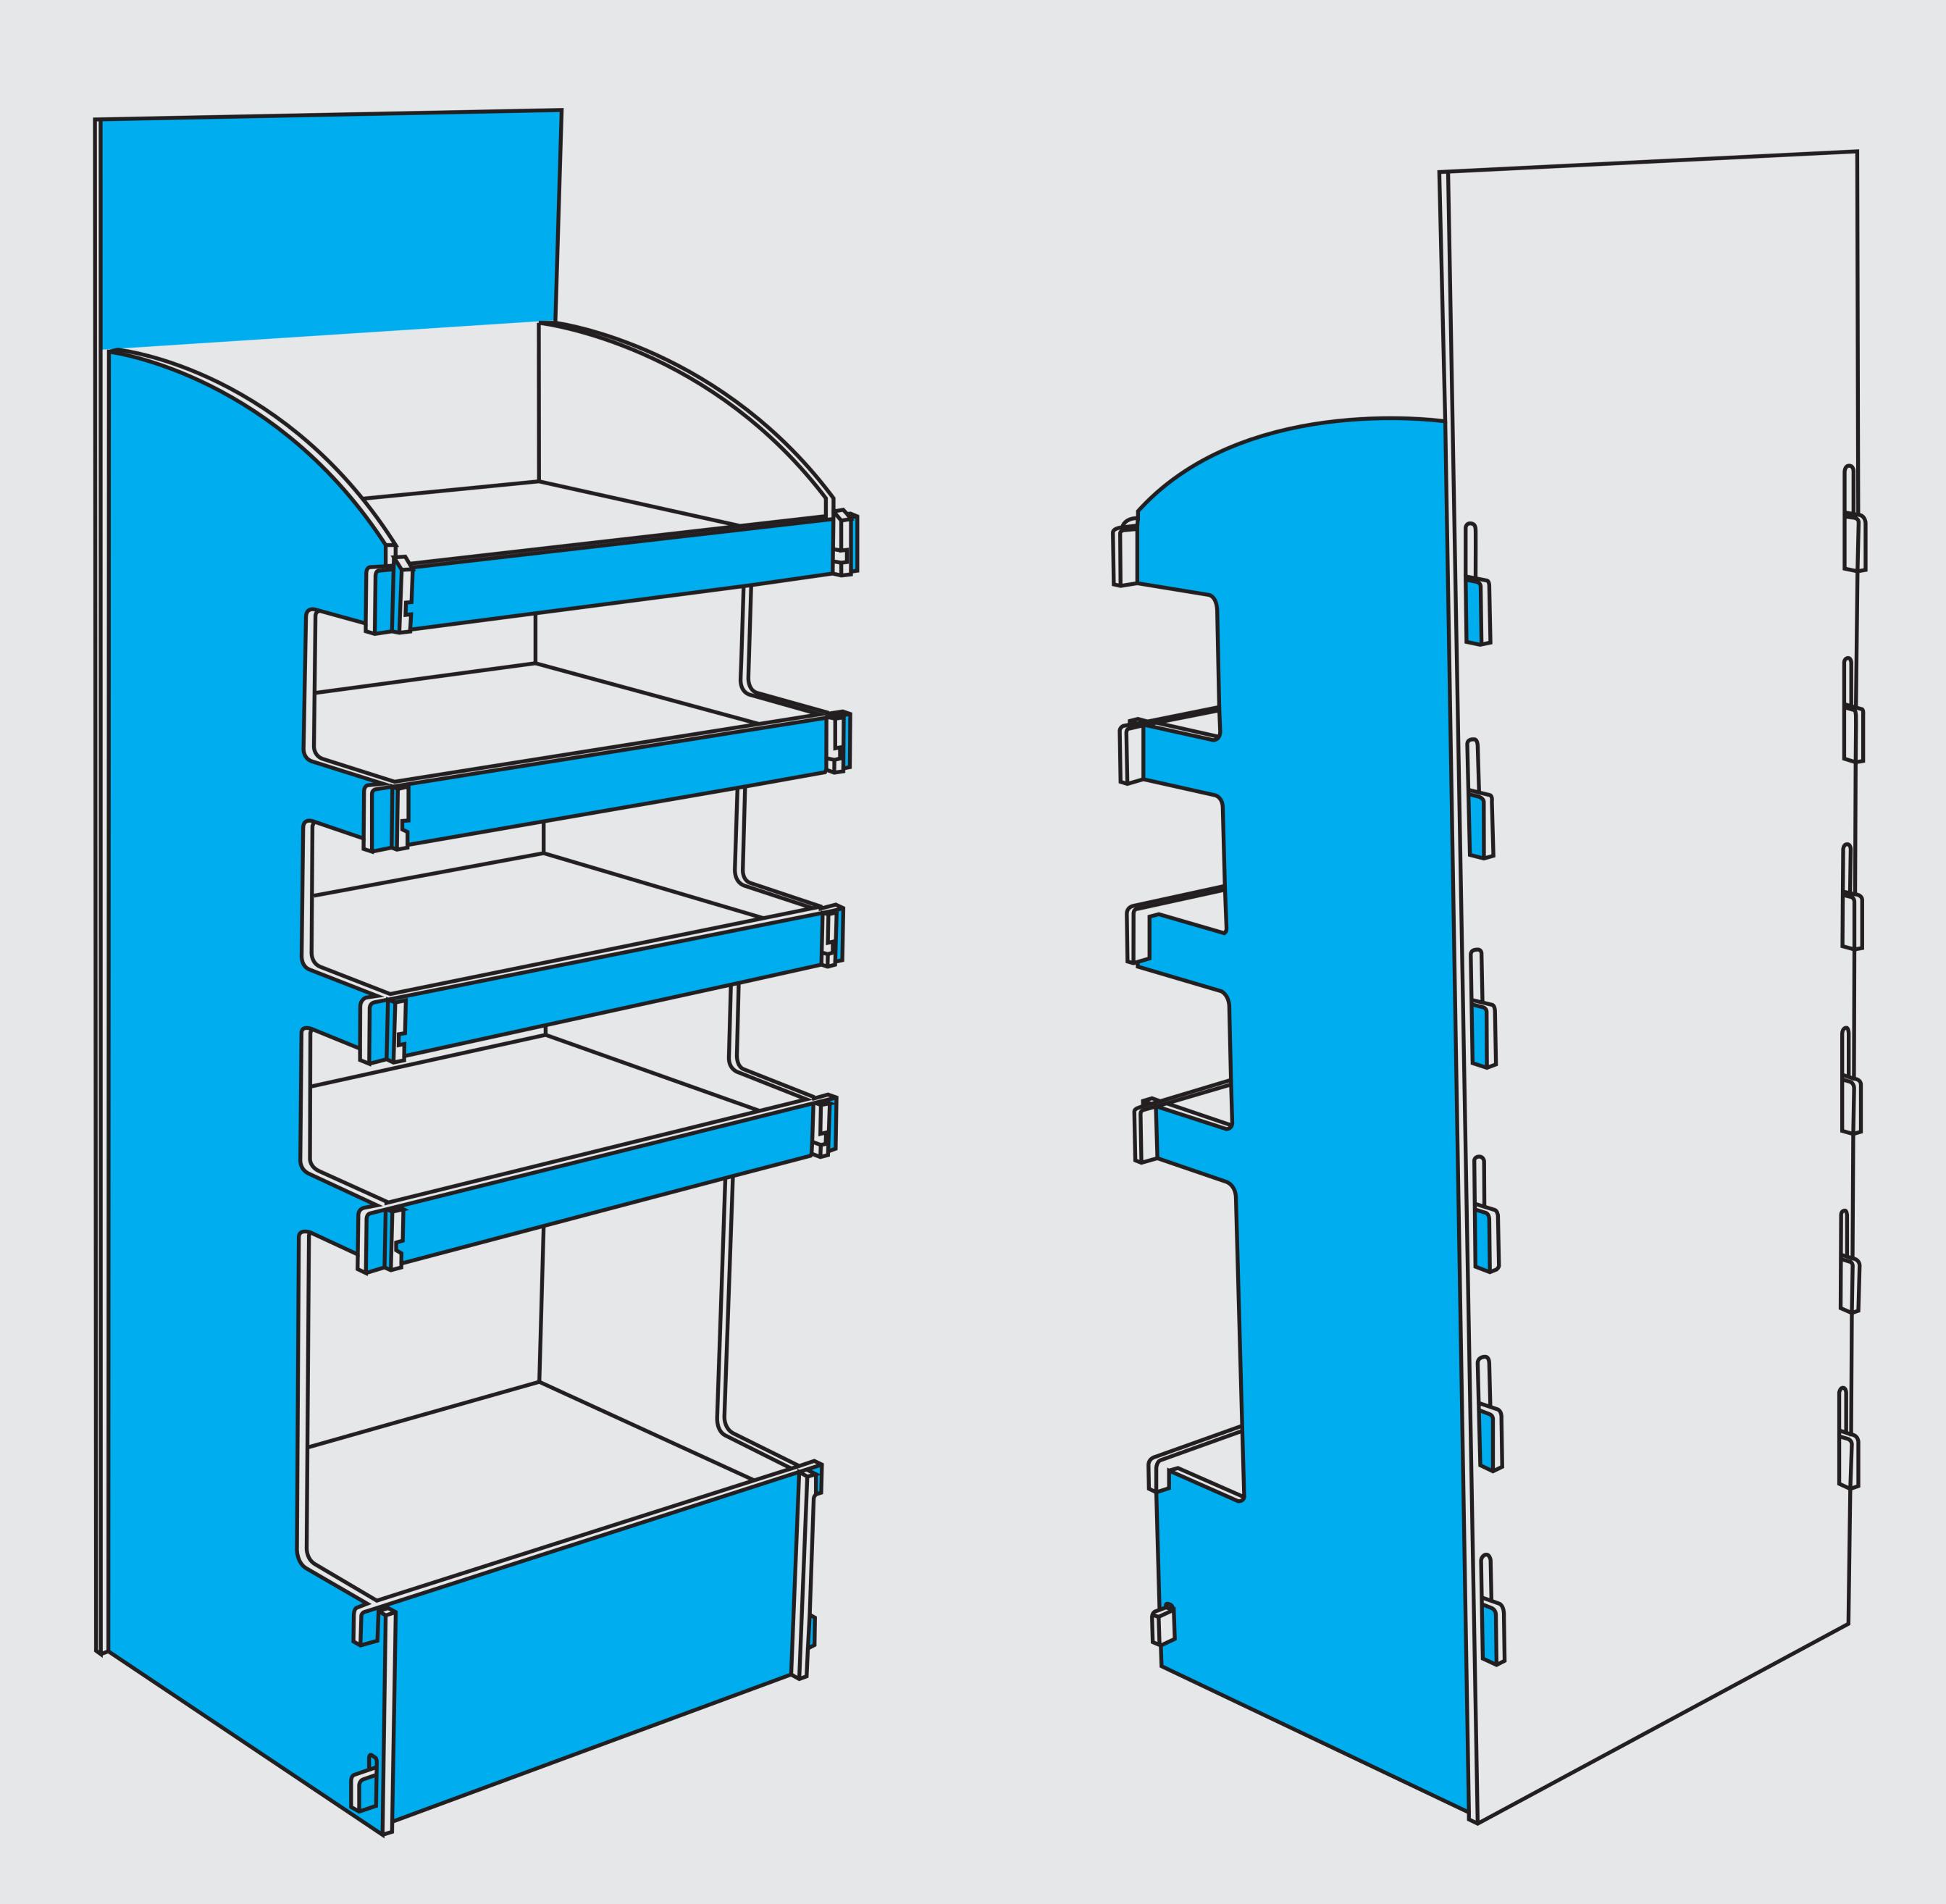

|  |
|  |                                                           |  |
|  |                                                           |  |



## PLEASE ENSURE:

- CMYK colour profile is used
- All images are 300dpi or vectors for best results
- Artwork is saved as a PDF or EPS

- FINISHED SIZE

This is the finished size of the unit.

#### - - SAFE AREAS

Keep vital text or imagery within this area, whilst bleeding non-essential elements to the edge of the finished size.

### **SLOT HOLES**

These areas are used to construct the unit, keep essential text and imagery away from these areas.

HEADER PRINT AREA Print will only appear within this area on the back panel, anything outside will not be printed or obscured.

#### TEMPLATE WILL PRINT ON THE AREAS HIGHLIGHTED IN BLUE BELOW