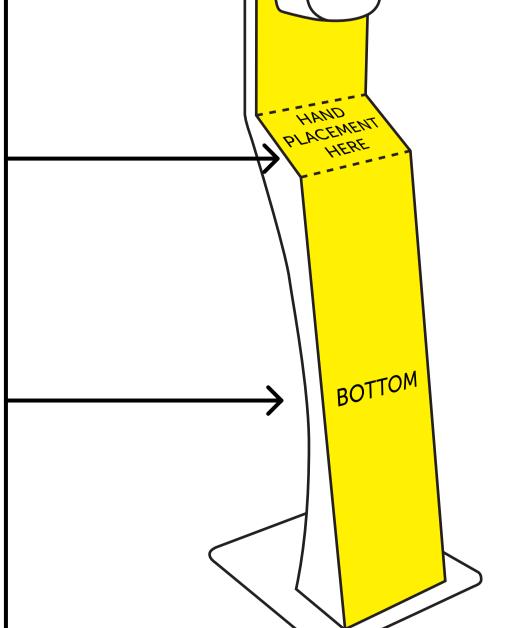

  BLEED

Please keep essential elements away from these lines.

This is where the unit bends and the sanitiser unit is placed.

Please bleed non-essential imagery to the edge of the document.

TOP

**SANITISER AND BEND AREAS** 

Your artwork will be printed within these areas

BOTTOM