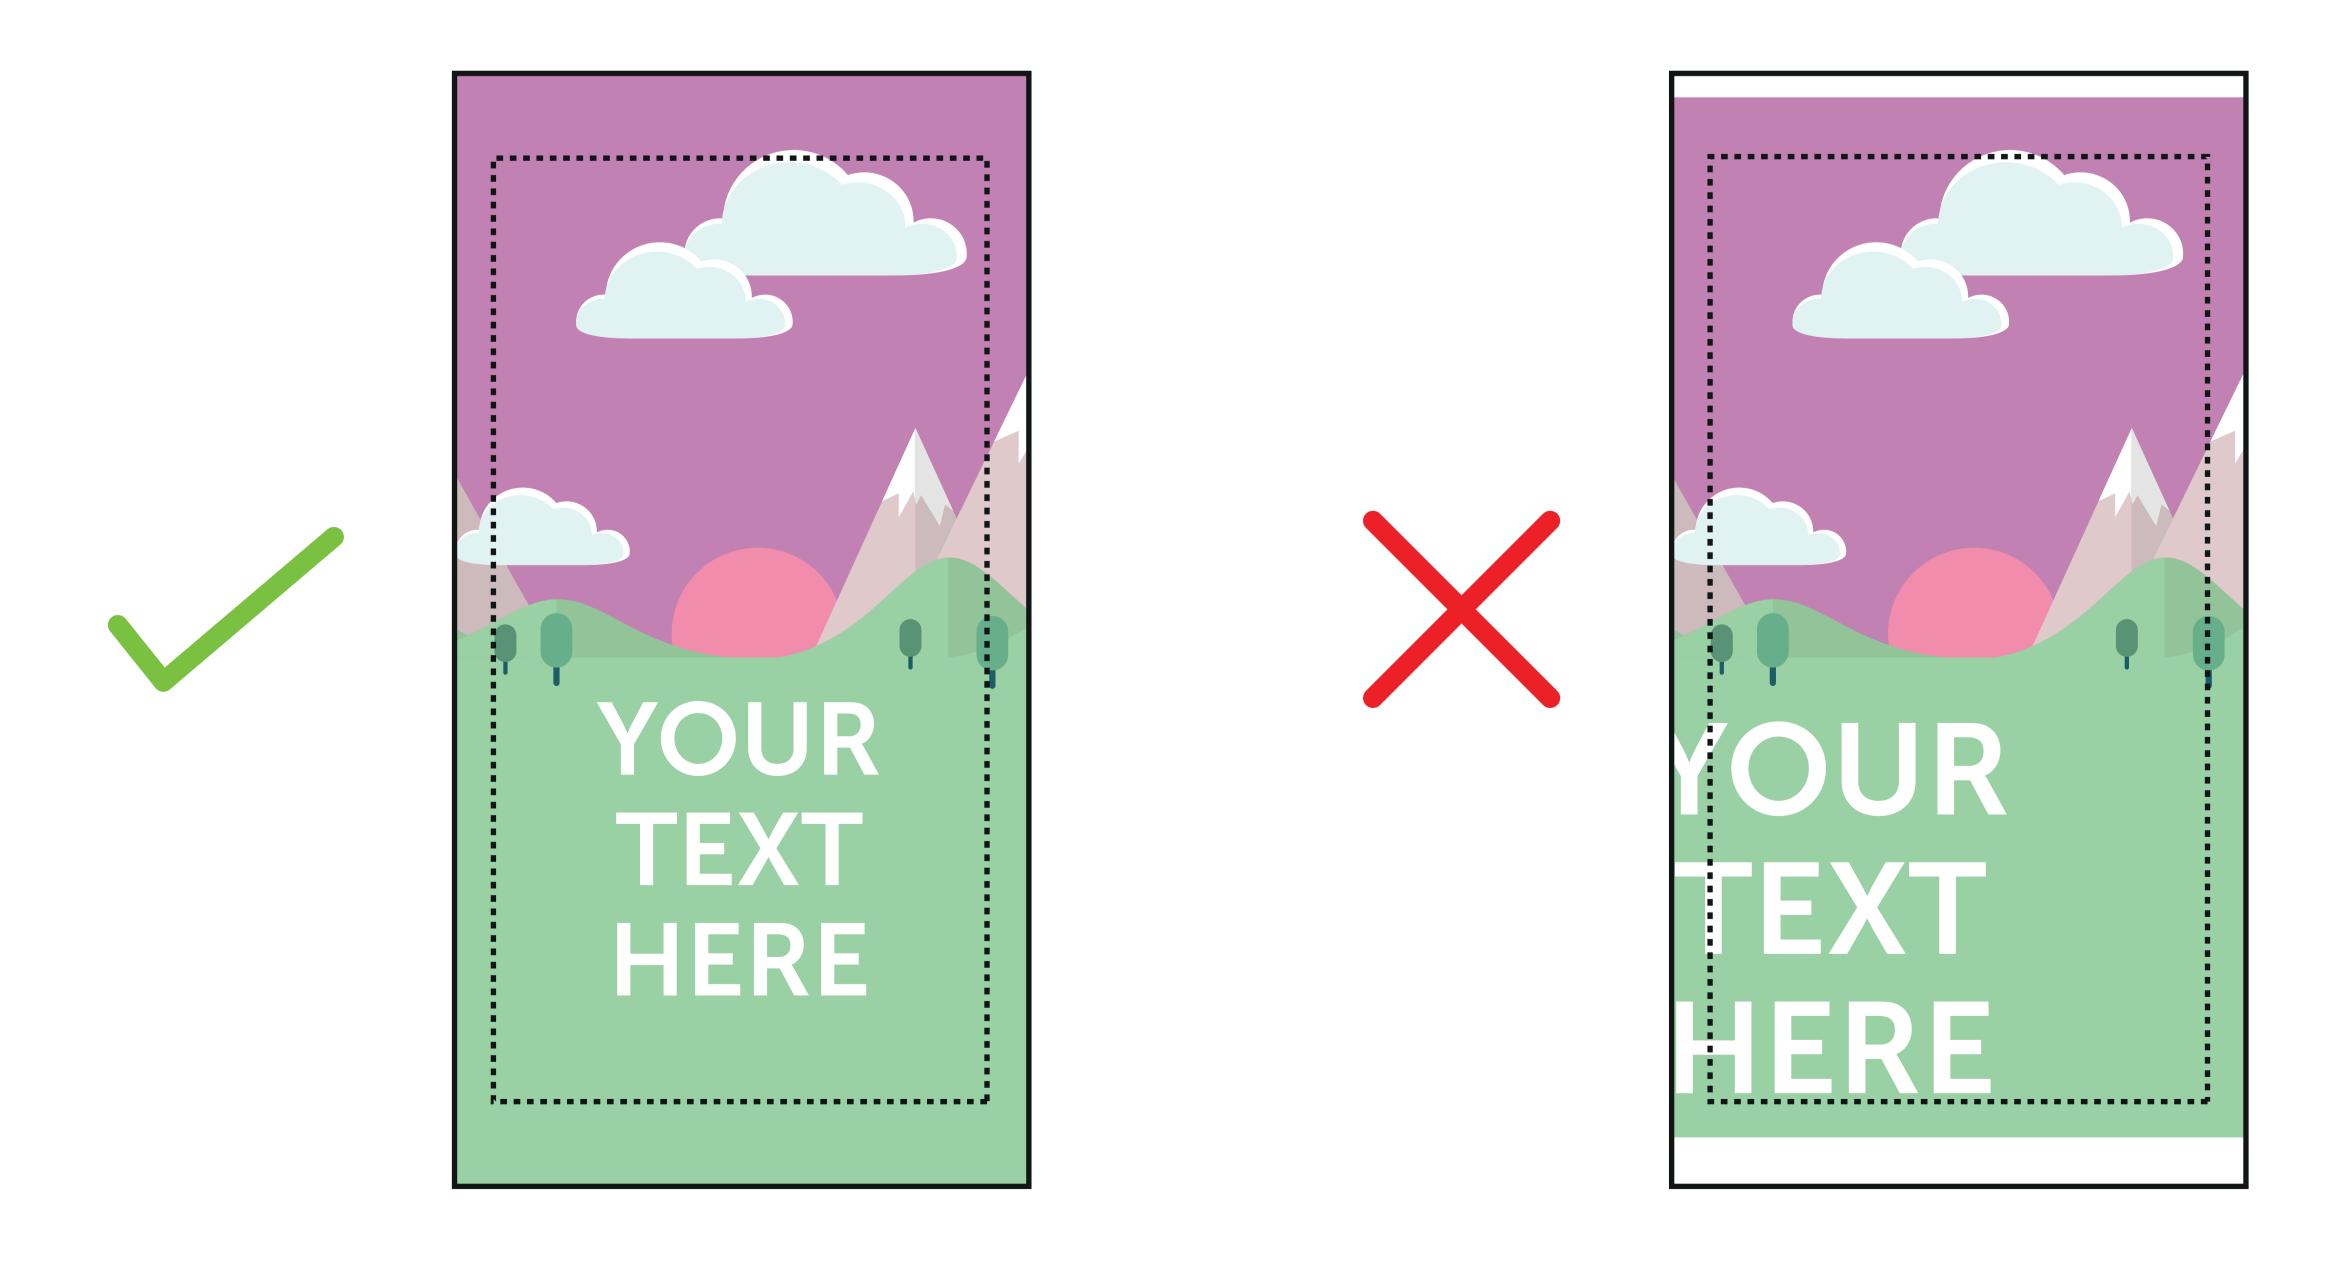

## PLEASE ENSURE:

- CMYK colour profile is used
- All images are 300dpi or vectors for best results
- Remember to delete or hide this layer
- Artwork is saved as a PDF or EPS
- This is the finished size of the artwork.

  Bleed any non-essential imagery or backgrounds to the edge of the document.
- SAFE AREA (900 x 1900mm)
  Keep all your vital text or imagery
  inside this area. Anything within
  this area maybe obscured by the frame.

Bleed non-essential imagery or backgrounds to the edge of the document whilst keeping all vital text or imagery within the visual area.