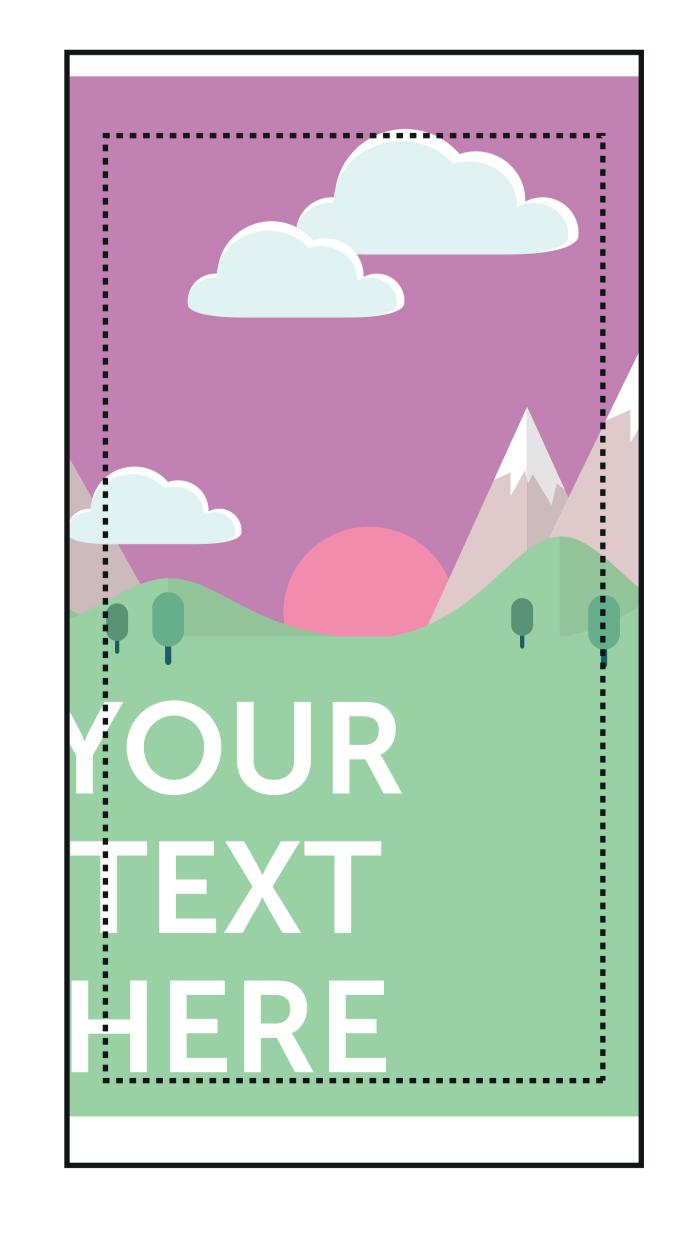

## PLEASE ENSURE:

- CMYK colour profile is used
- All images are 300dpi or vectors for best results
- Remember to delete or hide this layer
- Artwork is saved as a PDF or EPS
- FINISHED SIZE (870 x 2010mm)
  This is the finished size of the artwork.
  Bleed any non-essential imagery or backgrounds to the edge of the document.
- SAFE AREA (750 x 1900mm)
  Keep all your vital text or imagery
  inside this area. Anything within
  this area maybe obscured by the frame.

Bleed non-essential imagery or backgrounds to the edge of the document whilst keeping all vital text or imagery within the visual area.