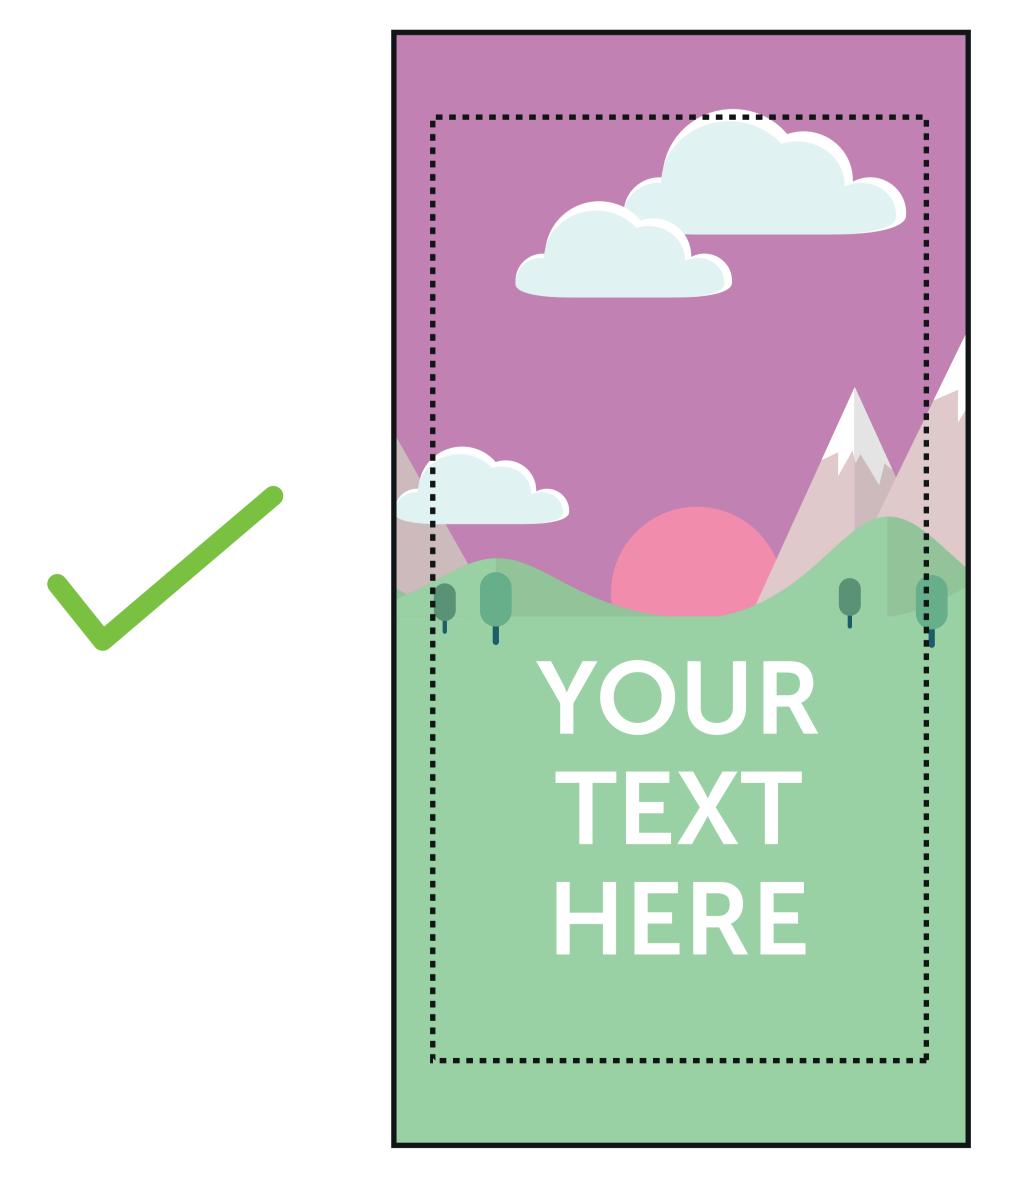

## PLEASE ENSURE:

- CMYK colour profile is used
- All images are 300dpi or vectors for best results
- Remember to delete or hide this layer
- Artwork is saved as a PDF or EPS
- FINISHED SIZE (870 x 2010mm)
  This is the finished size of the artwork.
  Bleed any non-essential imagery or backgrounds to the edge of the document.
- SAFE AREA (750 x 1900mm)
  Keep all your vital text or imagery
  inside this area. Anything within
  this area maybe obscured by the frame.

Bleed non-essential imagery or backgrounds to the edge of the document whilst keeping all vital text or imagery within the visual area.