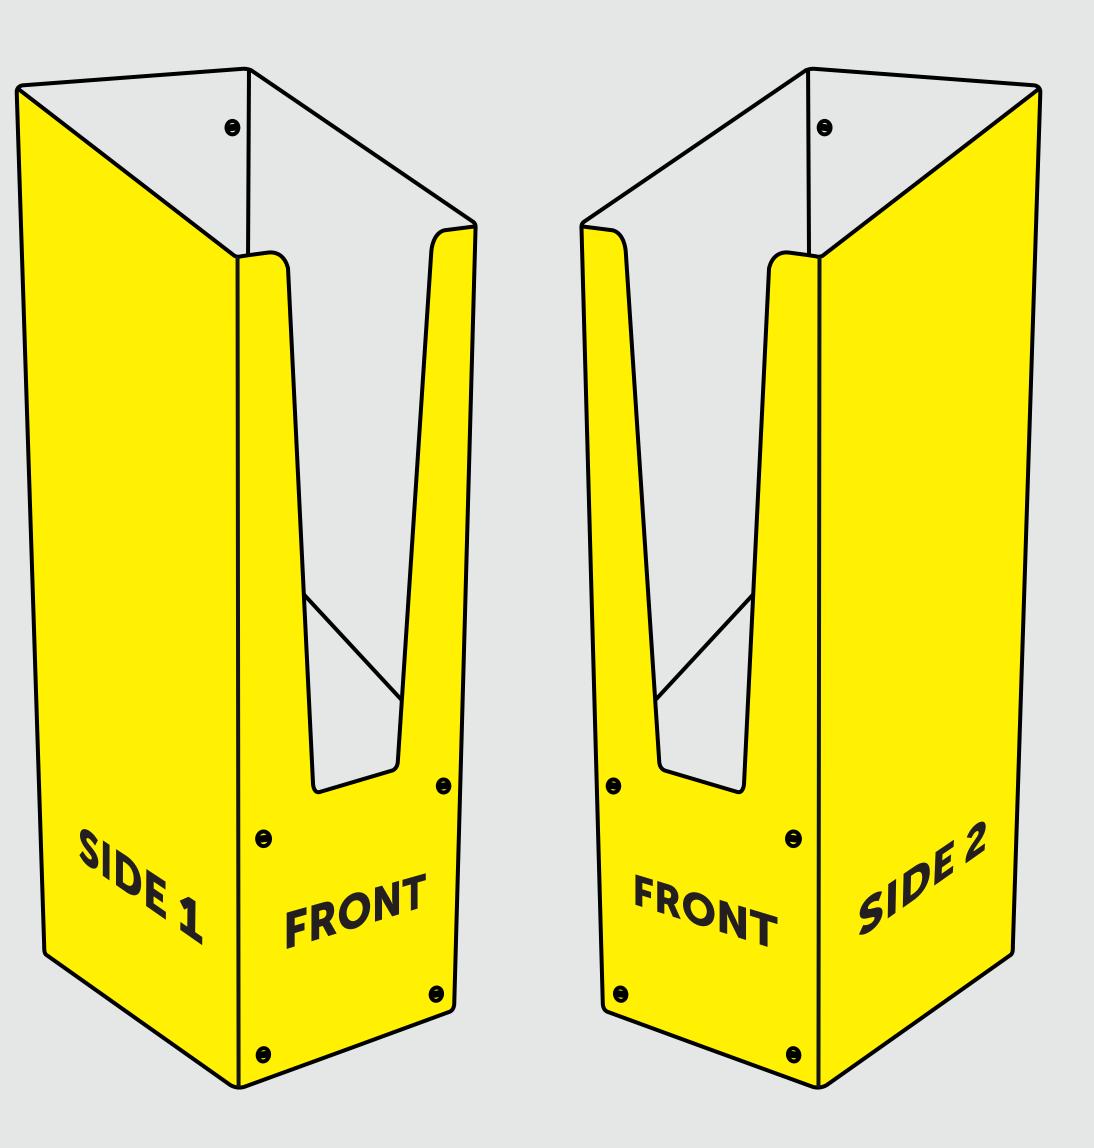

# PRINT TEMPLATE FOR FOAMEX MAGAZINE STAND MAG1

## THIS TEMPLATE IS ACTUAL SIZE

Please note your artwork will be printed to the exterior of the stand, artwork will not be printed to the interior or the back panel.

#### FINISHED SIZE

This is the finished size of the magazine stand.