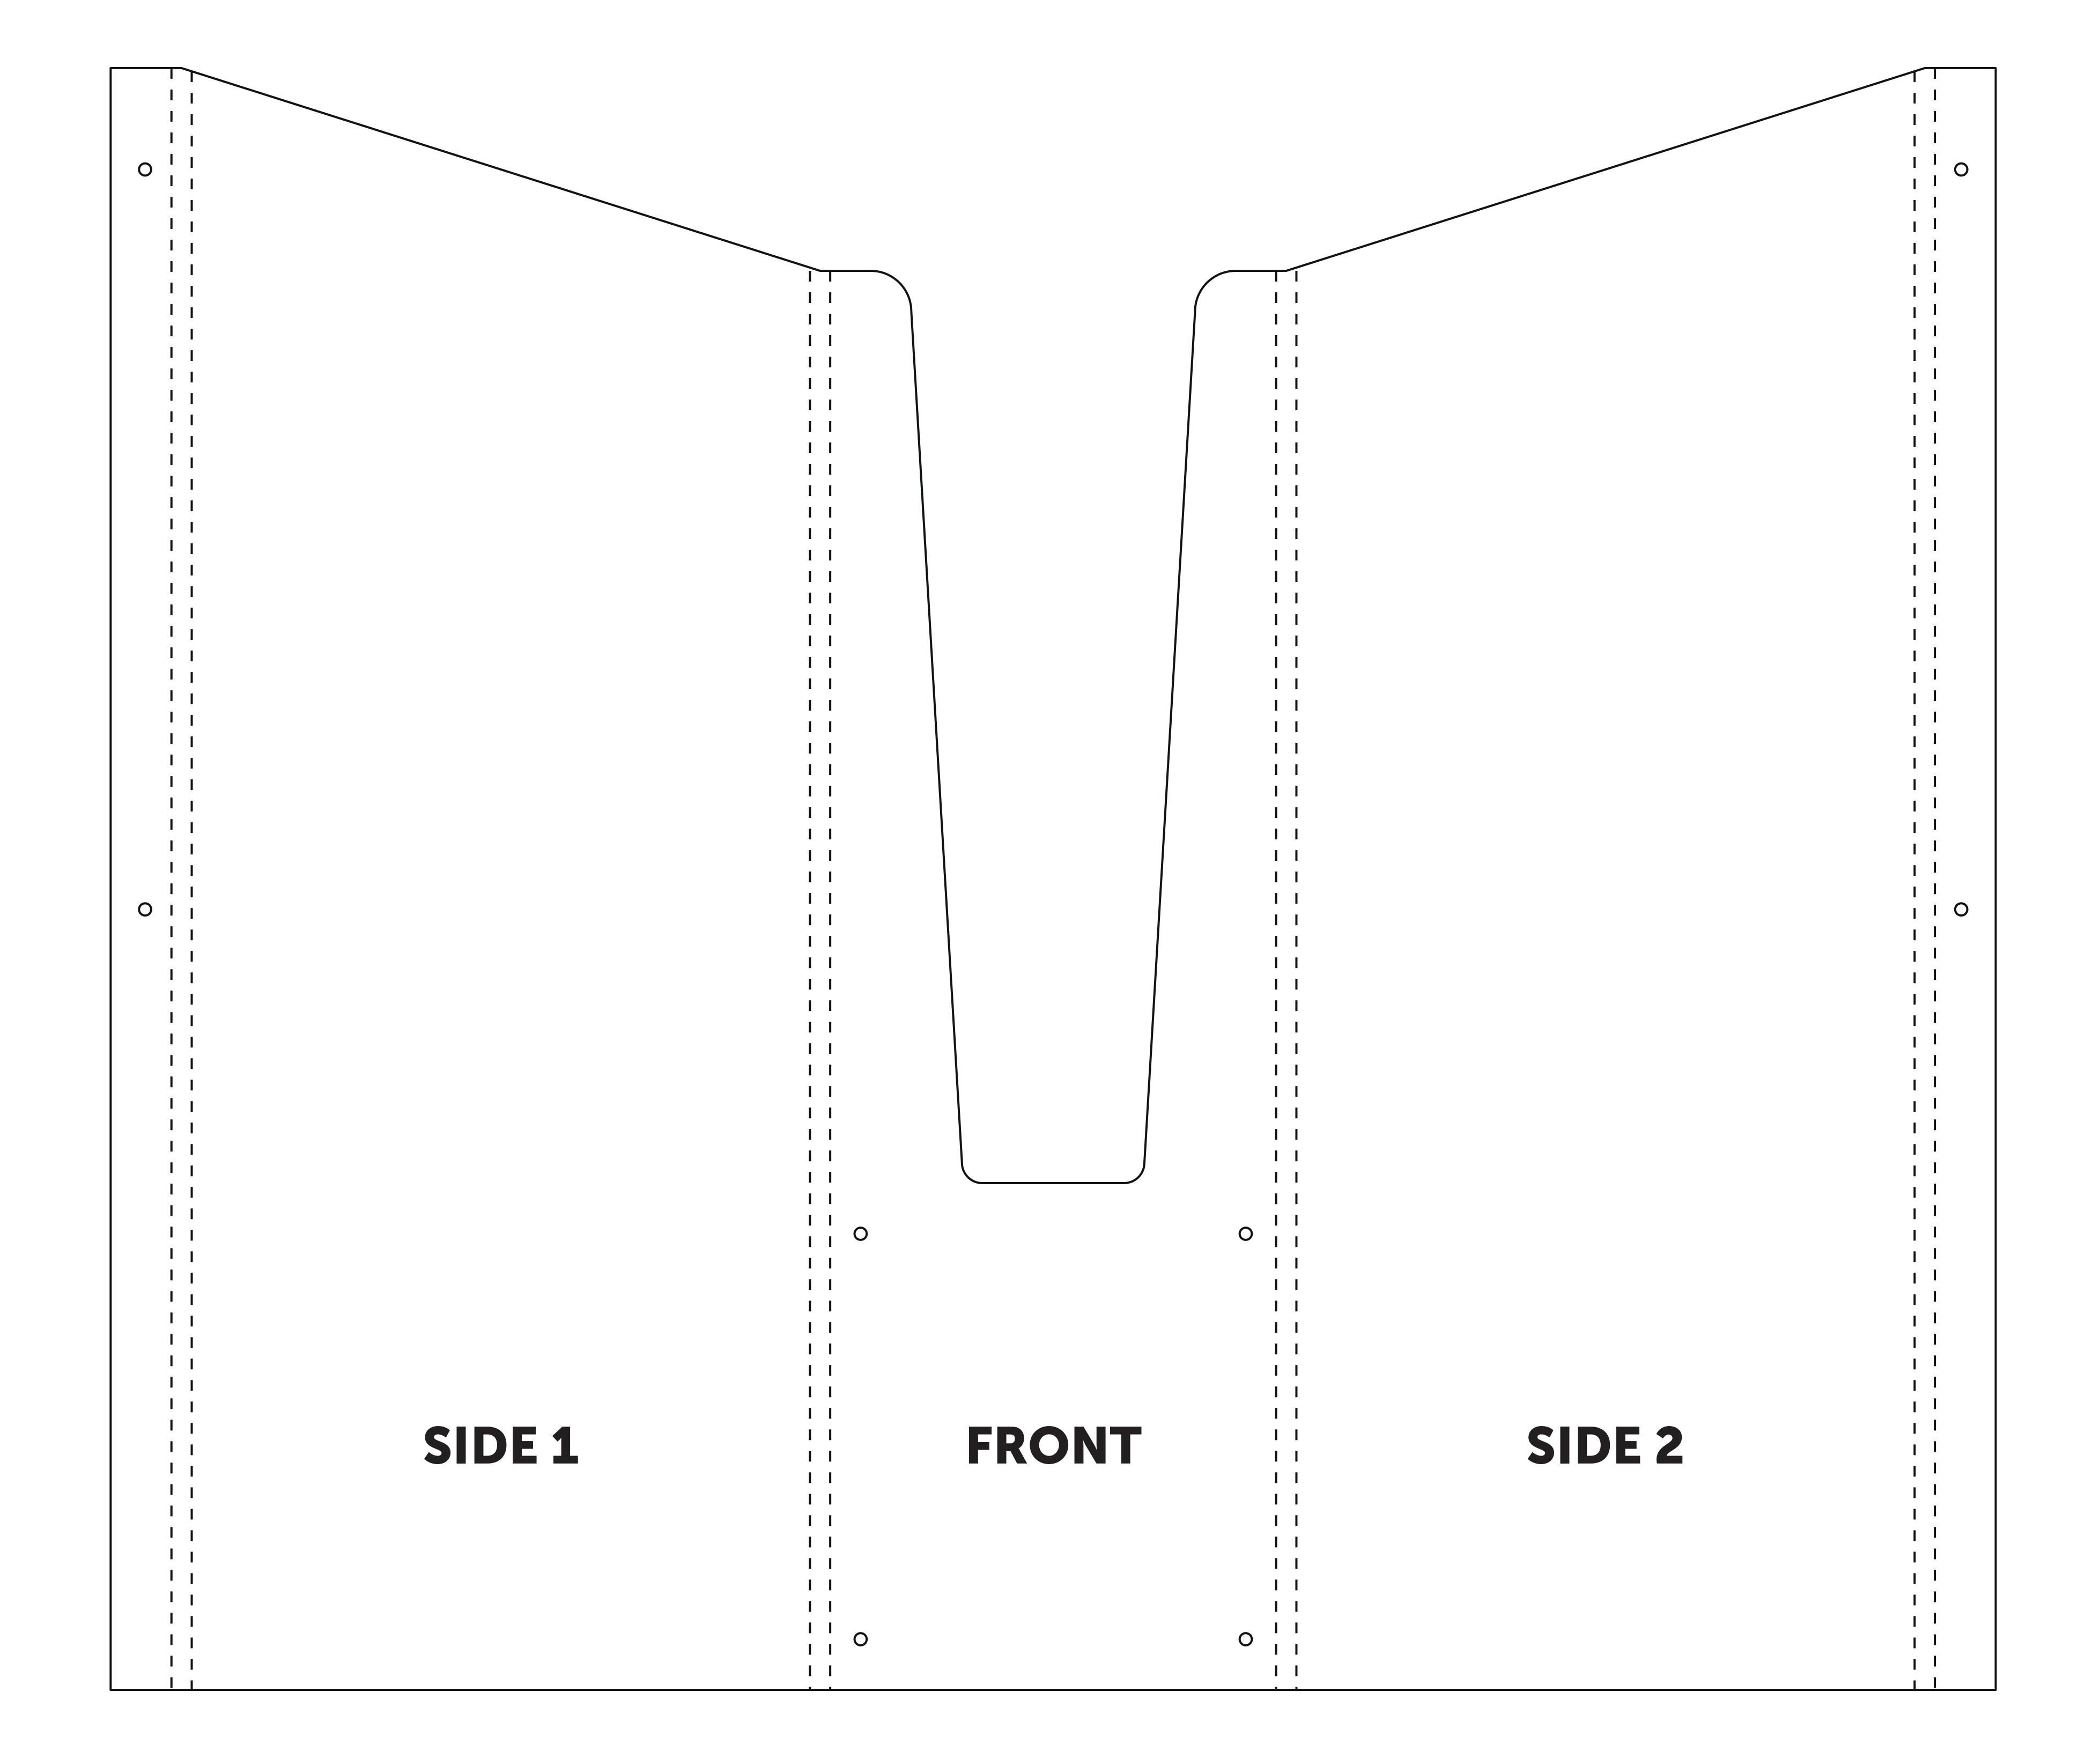

# PRINT TEMPLATE FOR FOAMEX MAGAZINE STAND MAG1

## THIS TEMPLATE IS ACTUAL SIZE

Please note your artwork will be printed to the exterior of the stand, artwork will not be printed to the interior or the back panel.

## PLEASE ENSURE:

- CMYK colour profile is used
- All images are 300dpi or vectors for best results
- Artwork is saved as a PDF or EPS

#### FINISHED SIZE

This is the finished size of the magazine stand.

### BEND AREAS

This is where the material will be bent to construct the stand. Keep vital text or imagery away from these areas. Anything within this area is prone to stretching.

SCREW HOLES

These areas will be obscured by screws to construct the unit. Keep vital text or imagery away from these areas.