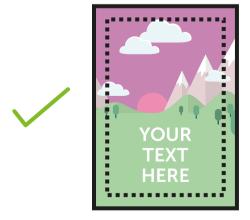

This is the finished size of the artwork. Bleed any non-essential imagery or backgrounds to the edge of the document.

**VISUAL AREA** (267 x 390mm)

Keep all your vital text or imagery inside this area. Anything outside will be obscured by your product.

Bleed non-essential imagery or backgrounds to the edge of the document whilst keeping all vital text or imagery within the visual area.