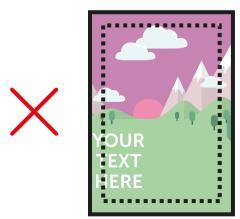

This is the finished size of the artwork. Bleed any non-essential imagery or backgrounds to the edge of the document.

**VISUAL AREA** (267 x 390mm)

Keep all your vital text or imagery inside this area. Anything outside will be obscured by your product.

Bleed non-essential imagery or backgrounds to the edge of the document whilst keeping all vital text or imagery within the visual area.