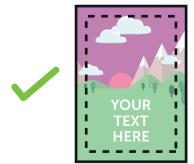

## **!!!** VISUAL AREA (300 x 378mm)

Keep all your vital text or imagery inside this area. Anything outside maybebe obscured by the frames.

Bleed non-essential imagery or backgrounds to the edge of the document whilst keeping all vital text or imagery within the visual area.