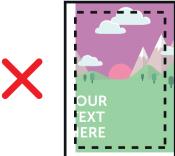

## FRAME AREAS/FINISHED SIZE (300 x 420mm)

Bleed non-essential imagery or backgrounds throught this area to the edge of the document. Keep all your vital text or imagery away from these this areas. Anything inside this area will be obscured by the frames.