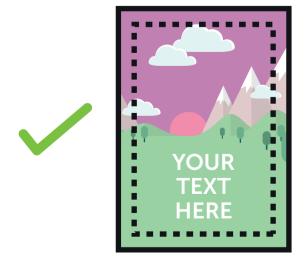

## [ ] VISUAL AREA (400 x 552mm)

Keep all your vital text or imagery inside this area. Anything outside maybebe obscured by the frames.

Bleed non-essential imagery or backgrounds to the edge of the document whilst keeping all vital text or imagery within the visual area.