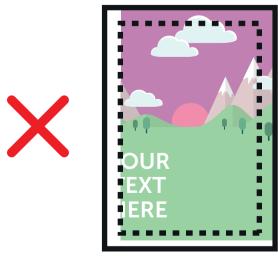

## [ ] VISUAL AREA (400 x 552mm)

Keep all your vital text or imagery inside this area. Anything outside maybebe obscured by the frames.

## FRAME AREAS/FINISHED SIZE (400 x 594mm)

Bleed non-essential imagery or backgrounds throught this area to the edge of the document. Keep all your vital text or imagery away from these this areas. Anything inside this area will be obscured by the frames.