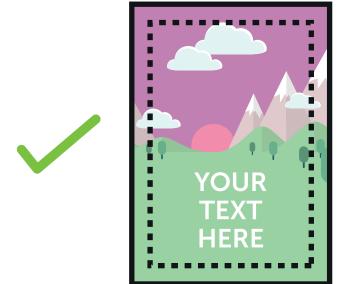

## **VISUAL AREA (500 x 658mm)**

Keep all your vital text or imagery inside this area. Anything outside maybebe obscured by the frames.

Bleed non-essential imagery or backgrounds to the edge of the document whilst keeping all vital text or imagery within the visual area.