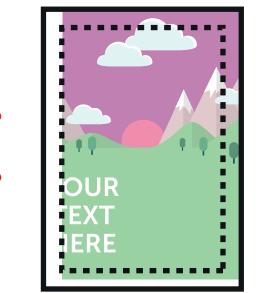

## FRAME AREAS/FINISHED SIZE (500 x 700mm)

Bleed non-essential imagery or backgrounds throught this area to the edge of the document. Keep all your vital text or imagery away from these this areas. Anything inside this area will be obscured by the frames.