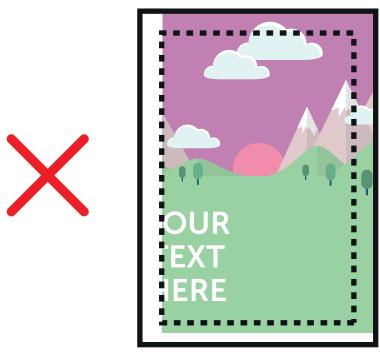

## FRAME AREAS/FINISHED SIZE (600 x 800mm)

Bleed non-essential imagery or backgrounds throught this area to the edge of the document. Keep all your vital text or imagery away from these this areas. Anything inside this area will be obscured by the frames.