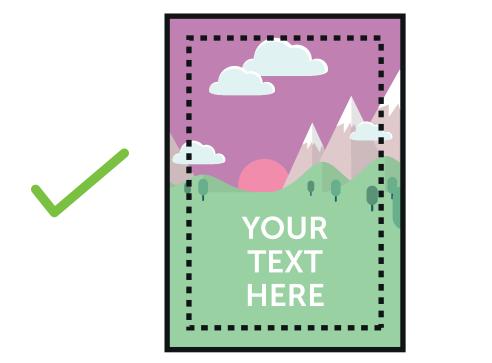

## VISUAL AREA (600 x 758mm)

Keep all your vital text or imagery inside this area. Anything outside maybebe obscured by the frames.

Bleed non-essential imagery or backgrounds to the edge of the document whilst keeping all vital text or imagery within the visual area.