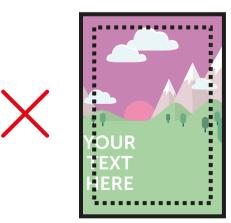

This is the finished size of the artwork. Bleed any non-essential imagery or backgrounds to the edge of the document.

**VISUAL AREA** (287 x 410mm)

Keep all your vital text or imagery inside this area. Anything outside will be obscured by your product.

Bleed non-essential imagery or backgrounds to the edge of the document whilst keeping all vital text or imagery within the visual area.