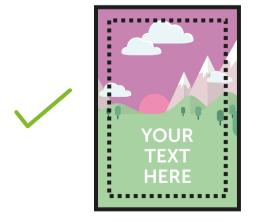

This is the finished size of the artwork. Bleed any non-essential imagery or backgrounds to the edge of the document.

**VISUAL AREA** (287 x 410mm)

Keep all your vital text or imagery inside this area. Anything outside will be obscured by your product.

Bleed non-essential imagery or backgrounds to the edge of the document whilst keeping all vital text or imagery within the visual area.