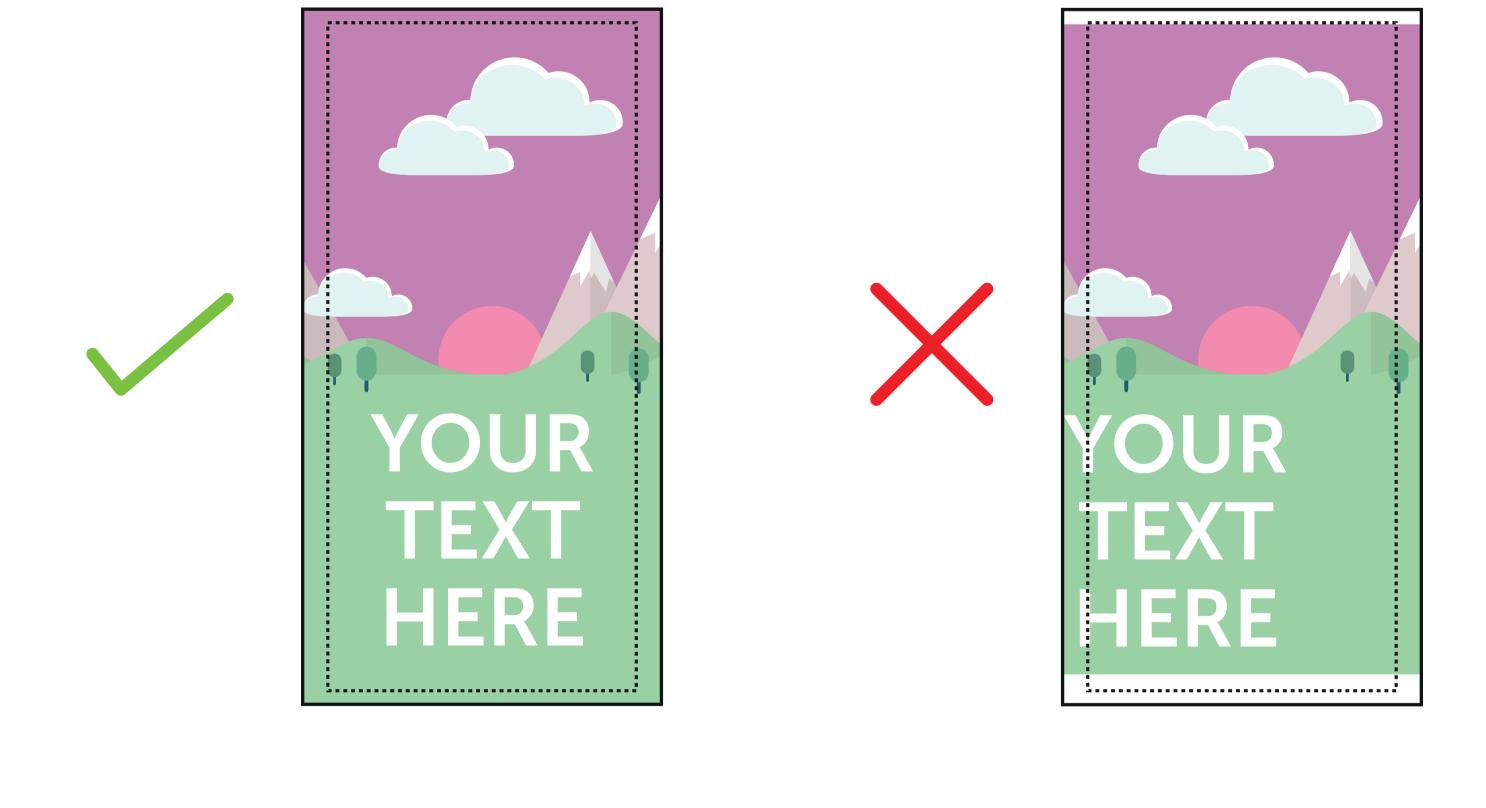

## PLEASE ENSURE:

- RGB colour profile is used
- All images are 150dpi or vectors for best results
- Remember to delete or hide this layer
- Artwork is saved as a PDF or EPS
- FINISHED SIZE (500 x 1700mm)
   This is the finished size of the artwork.
   Bleed any non-essential imagery or backgrounds to the edge of the document.
- SAFE AREA (470 x 1700mm)

  Keep all your vital text or imagery inside this area. Anything outside maybe obscured by the frames

Bleed non-essential imagery or backgrounds to the edge of the document whilst keeping all vital text or imagery within the safe area.