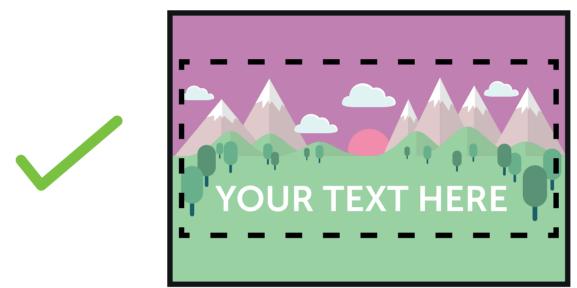

## PLEASE ENSURE:

- CMYK colour profile is used
- All images are 300dpi or vectors for best results
- Remember to delete or hide this layer
- Artwork is saved as a PDF or EPS
- **OVERALL MATERIAL SIZE (1305 x 1028mm)** This is the size of the banner before construction.
- SAFE AREA (1245 x 588mm) Keep all your vital text or imagery inside this area. Anything outside may be warped or obscured when constructed.

Bleed non-essential imagery or backgrounds to the edge of the document whilst keeping all vital text or imagery within the visual area.

RAIL FOLD AREAS (1305 x 95mm)

These areas are where the banner meets over the cross rails.