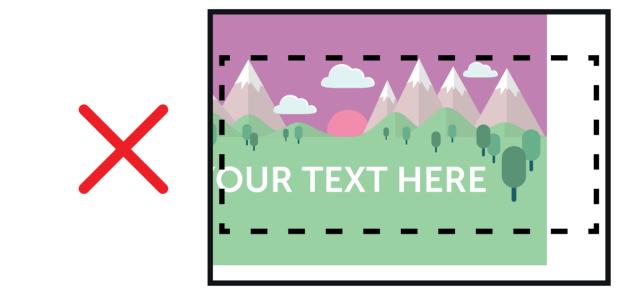

## PLEASE ENSURE:

- CMYK colour profile is used
- All images are 300dpi or vectors for best results
- Remember to delete or hide this layer
- Artwork is saved as a PDF or EPS
- **OVERALL MATERIAL SIZE (1305 x 1028mm)** This is the size of the banner before construction.
- SAFE AREA (1245 x 588mm) Keep all your vital text or imagery inside this area. Anything outside may be warped or obscured when constructed.

Bleed non-essential imagery or backgrounds to the edge of the document whilst keeping all vital text or imagery within the visual area.

RAIL FOLD AREAS (1305 x 95mm)

These areas are where the banner meets over the cross rails.