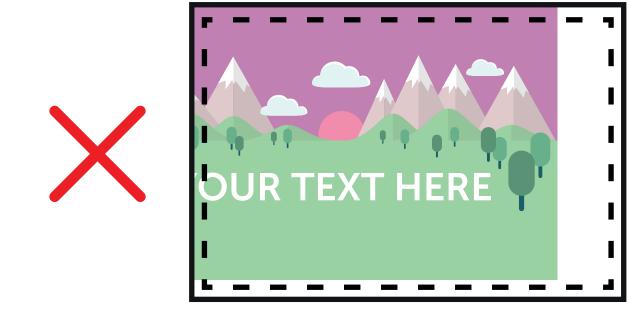

# BLEED (1615 x 1038mm)

Bleed any non-essential imagery or backgrounds to the edge of the document, whilst keeping any vital text or imagery within the safe area.

OVERALL MATERIAL SIZE (1605 x 1028mm)

This is the size of the banner before construction.

SAFE AREA (1545 x 588mm)

Keep all your vital text or imagery inside this area. Anything outside may be warped or obscured when constructed. RAIL FOLD AREAS (1605 x 95mm)

These areas are where the banner meets over the cross rails.

### — BLEED (1615 x 650mm)

Bleed any non-essential imagery or backgrounds to the edge of the document, whilst keeping any vital text or imagery within the safe area.