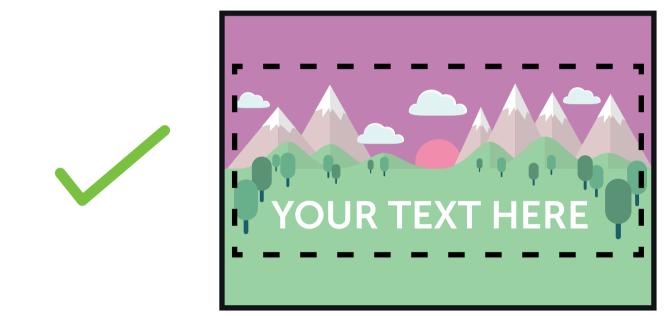

# BLEED (1615 x 1038mm)

Bleed any non-essential imagery or backgrounds to the edge of the document, whilst keeping any vital text or imagery within the safe area.

OVERALL MATERIAL SIZE (1605 x 1028mm)

This is the size of the banner before construction.

SAFE AREA (1545 x 588mm)

Keep all your vital text or imagery inside this area. Anything outside may be warped or obscured when constructed. RAIL FOLD AREAS (1605 x 95mm)

These areas are where the banner meets over the cross rails.