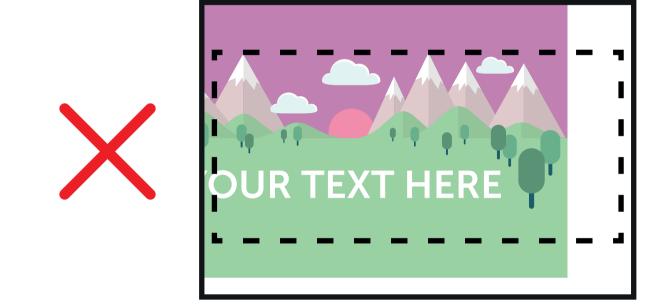

# BLEED (1615 x 1038mm)

Bleed any non-essential imagery or backgrounds to the edge of the document, whilst keeping any vital text or imagery within the safe area.

OVERALL MATERIAL SIZE (1605 x 1028mm)

This is the size of the banner before construction.

SAFE AREA (1545 x 588mm)

Keep all your vital text or imagery inside this area. Anything outside may be warped or obscured when constructed. RAIL FOLD AREAS (1605 x 95mm)

These areas are where the banner meets over the cross rails.