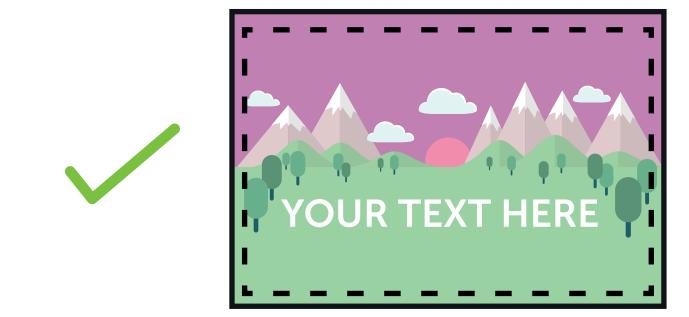

SAFE AREA (1545 x 588mm)

Keep all your vital text or imagery inside this area. Anything outside may be warped or obscured when constructed. RAIL FOLD AREAS (1605 x 95mm)

These areas are where the banner meets over the cross rails.

# SAFE AREA (1545 x 588mm)

Keep all your vital text or imagery inside this area.

Anything outside may be warped or obscured when constructed.

VISUAL/FINISHED SIZE (1605 x 650mm)

This is the visual area of the banner once folded: