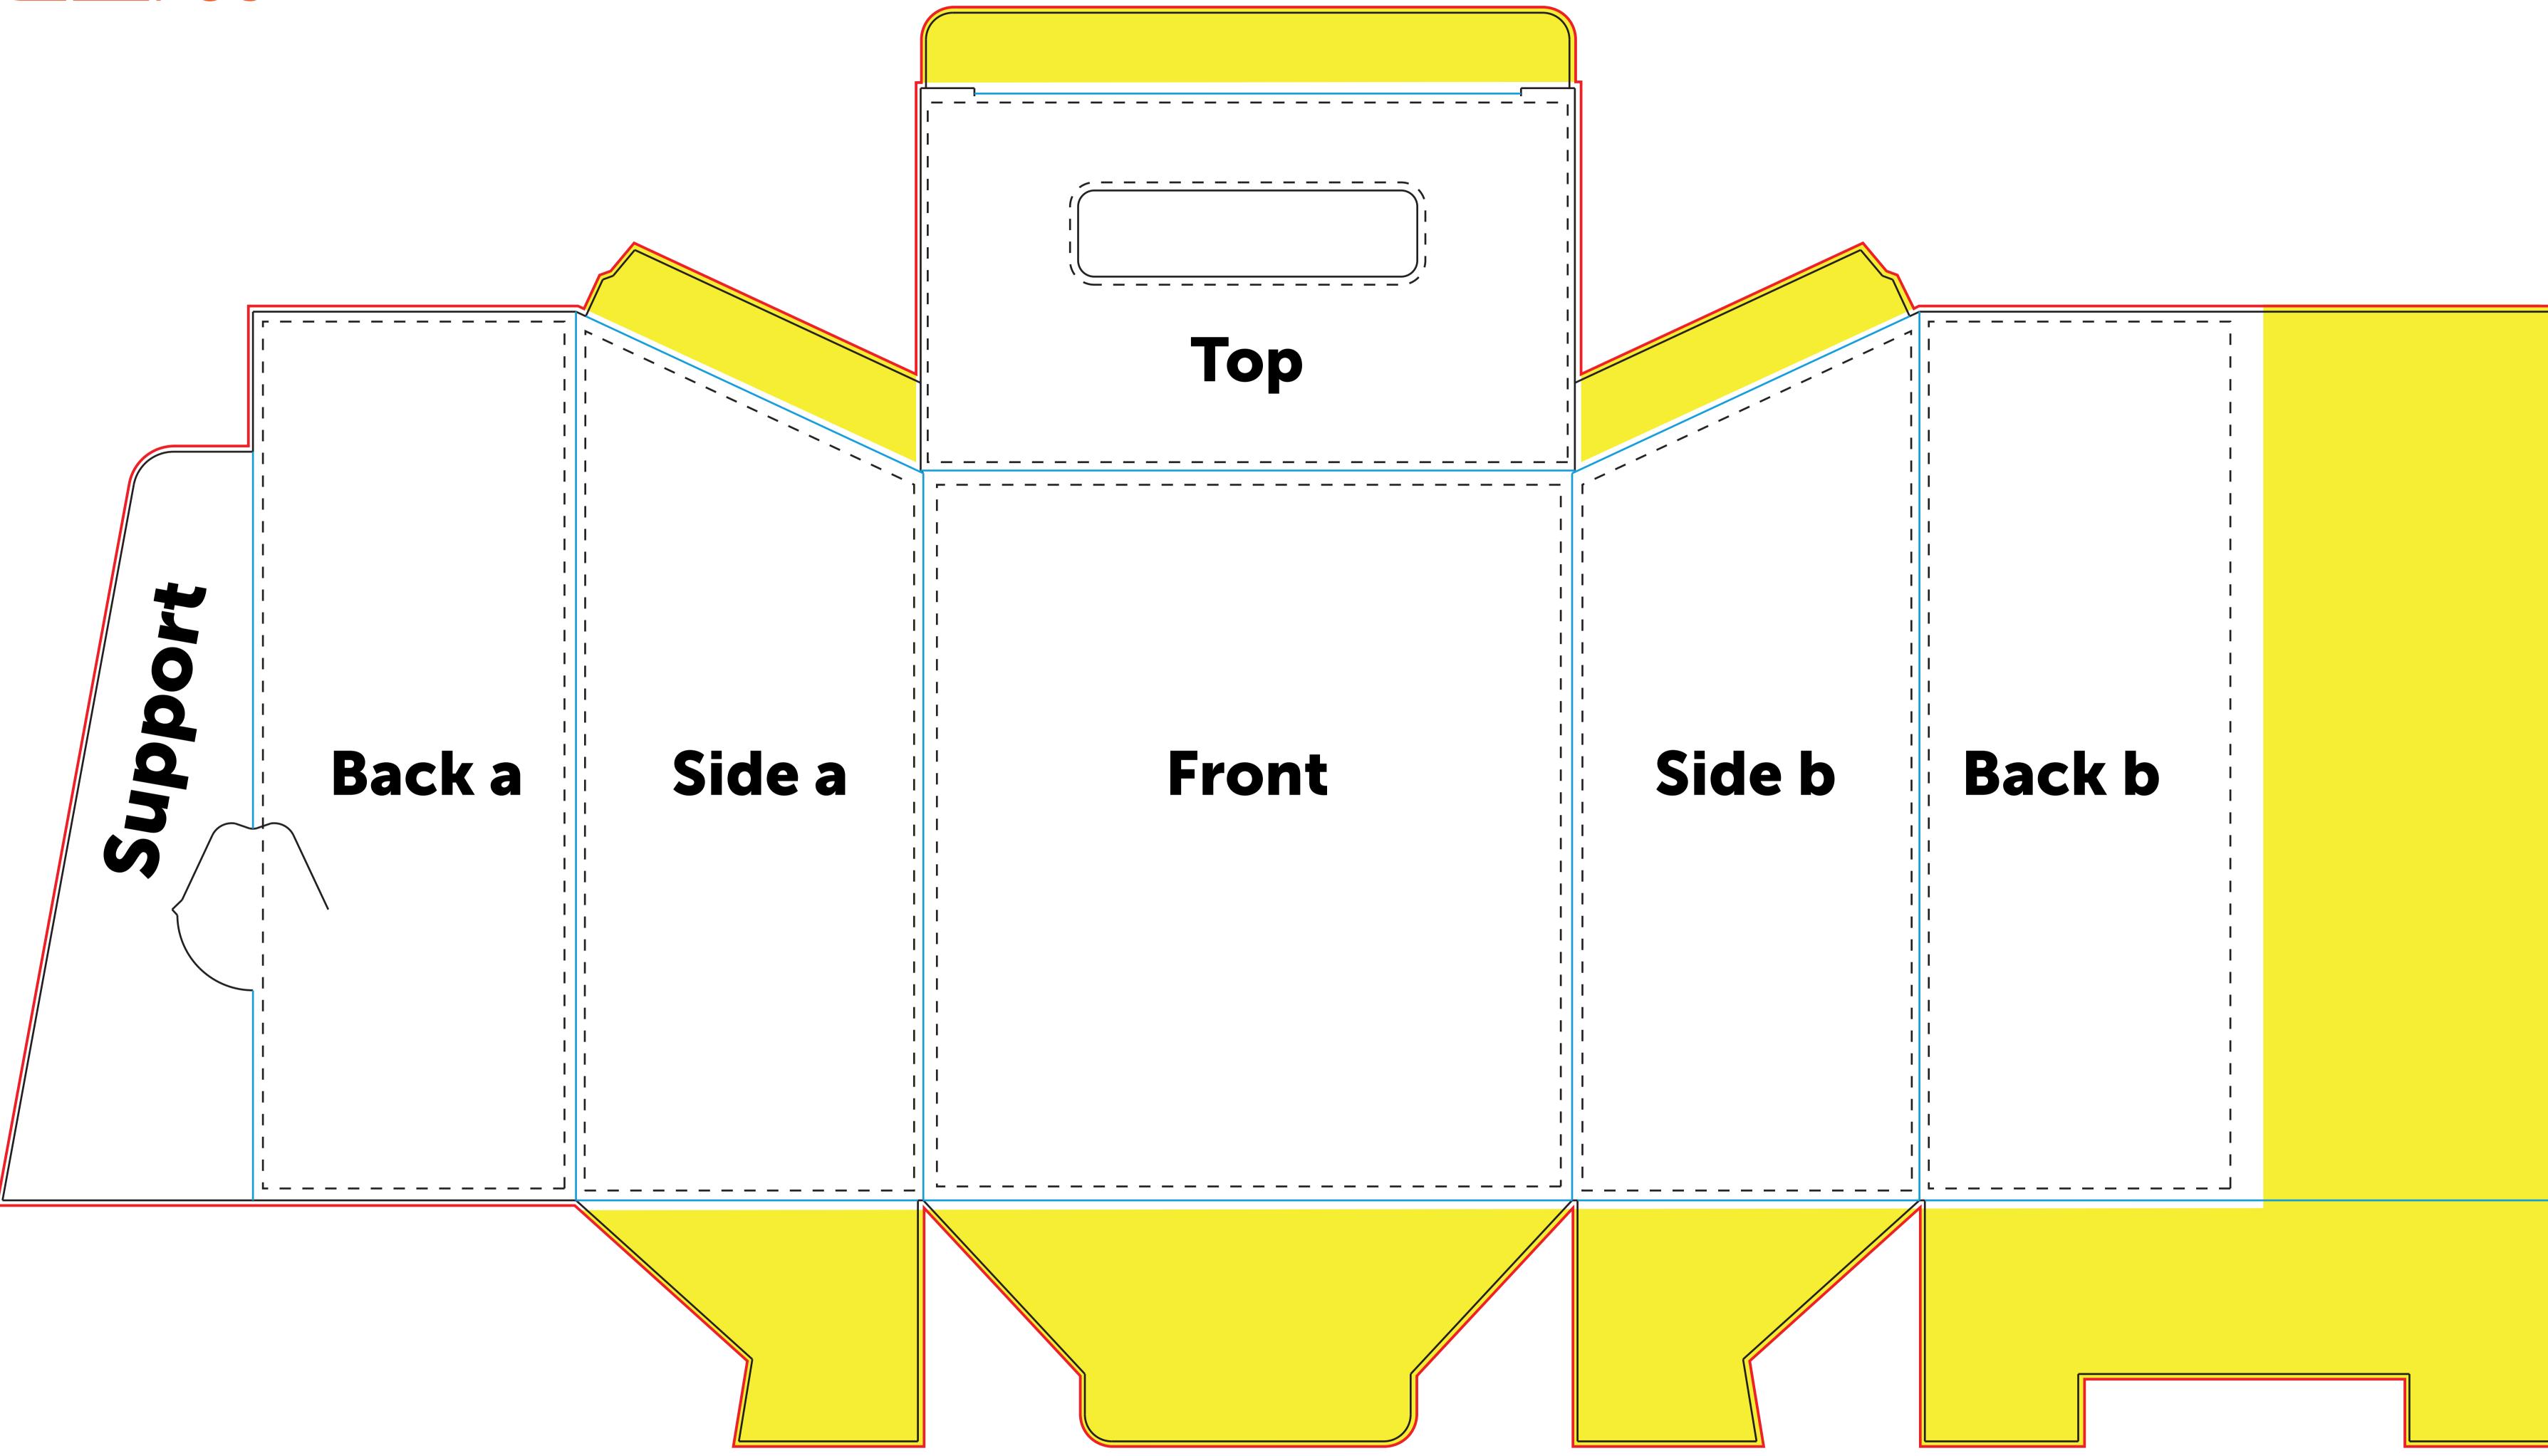

## PRINT TEMPLATE FOR SUGGESTION BOX PBP-40

# THIS TEMPLATE IS ACTUAL SIZE (945mm x 525mm)

#### PLEASE ENSURE:

- Text is converted to outlines
- Background is cropped to the bleed line
- Images are embedded into the document
- CMYK colour profile is used
- All images are 300dpi or vectors for best results
- Remember to hide this layer
- Artwork is saved as a PDF or EPS
- FINISHED SIZE (951 x 530mm)

  This is the finished size of the artwork.

### — BLEED (2mm)

If artwork requires full coverage of the suggestion box, bleed non-essential imagery or background to the edge of this area.

### FOLD LINES

These indicate where the product will be folded to from the final shape.

#### ·--· SAFE AREAS

Keep vital text or imagery withing these areas. Anything within the areas will not display correctly due to the folds.

These areas will be not be printed as these areas will be obscured when the product is formed into its final shape.