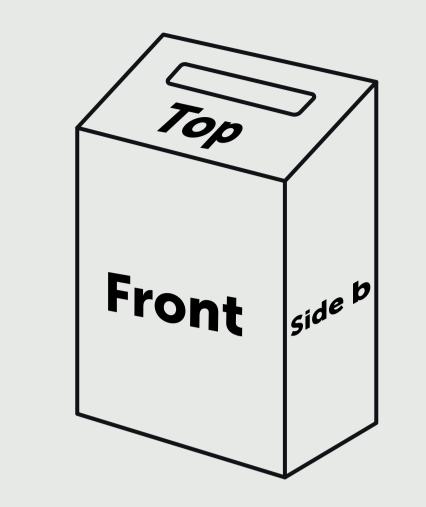

## PRINT TEMPLATE FOR SUGGESTION BOX PBP-40

# THIS TEMPLATE IS ACTUAL SIZE (945mm x 525mm)





#### PLEASE ENSURE:

- Text is converted to outlines
- Background is cropped to the bleed line
- Images are embedded into the document
- CMYK colour profile is used
- All images are 300dpi or vectors for best results
- Remember to hide this layer
- Artwork is saved as a PDF or EPS
- FINISHED SIZE (951 x 530mm)

  This is the finished size of the artwork.

### — BLEED (2mm)

If artwork requires full coverage of the suggestion box, bleed non-essential imagery or background to the edge of this area.

### FOLD LINES

These indicate where the product will be folded to from the final shape.

#### ·--· SAFE AREAS

Keep vital text or imagery withing these areas. Anything within the areas will not display correctly due to the folds.



These areas will be not be printed as these areas will be o