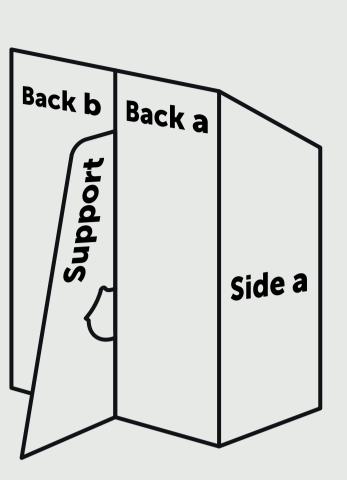

## PRINT TEMPLATE FOR SUGGESTION BOX PBP-40

# THIS TEMPLATE IS ACTUAL SIZE (945mm x 525mm)





#### PLEASE ENSURE:

- Text is converted to outlines
- Background is cropped to the bleed line
- Images are embedded into the document
- CMYK colour profile is used
- All images are 300dpi or vectors for best results
- Remember to hide this layer
- Artwork is saved as a PDF or EPS
- FINISHED SIZE (951 x 530mm)

  This is the finished size of the artwork.

### — BLEED (2mm)

If artwork requires full coverage of the suggestion box, bleed non-essential imagery or background to the edge of this area.

### FOLD LINES

These indicate where the product will be folded to from the final shape.

#### ·--· SAFE AREAS

Keep vital text or imagery withing these areas. Anything within the areas will not display correctly due to the folds.



These areas will be not be printed as these areas will be obs