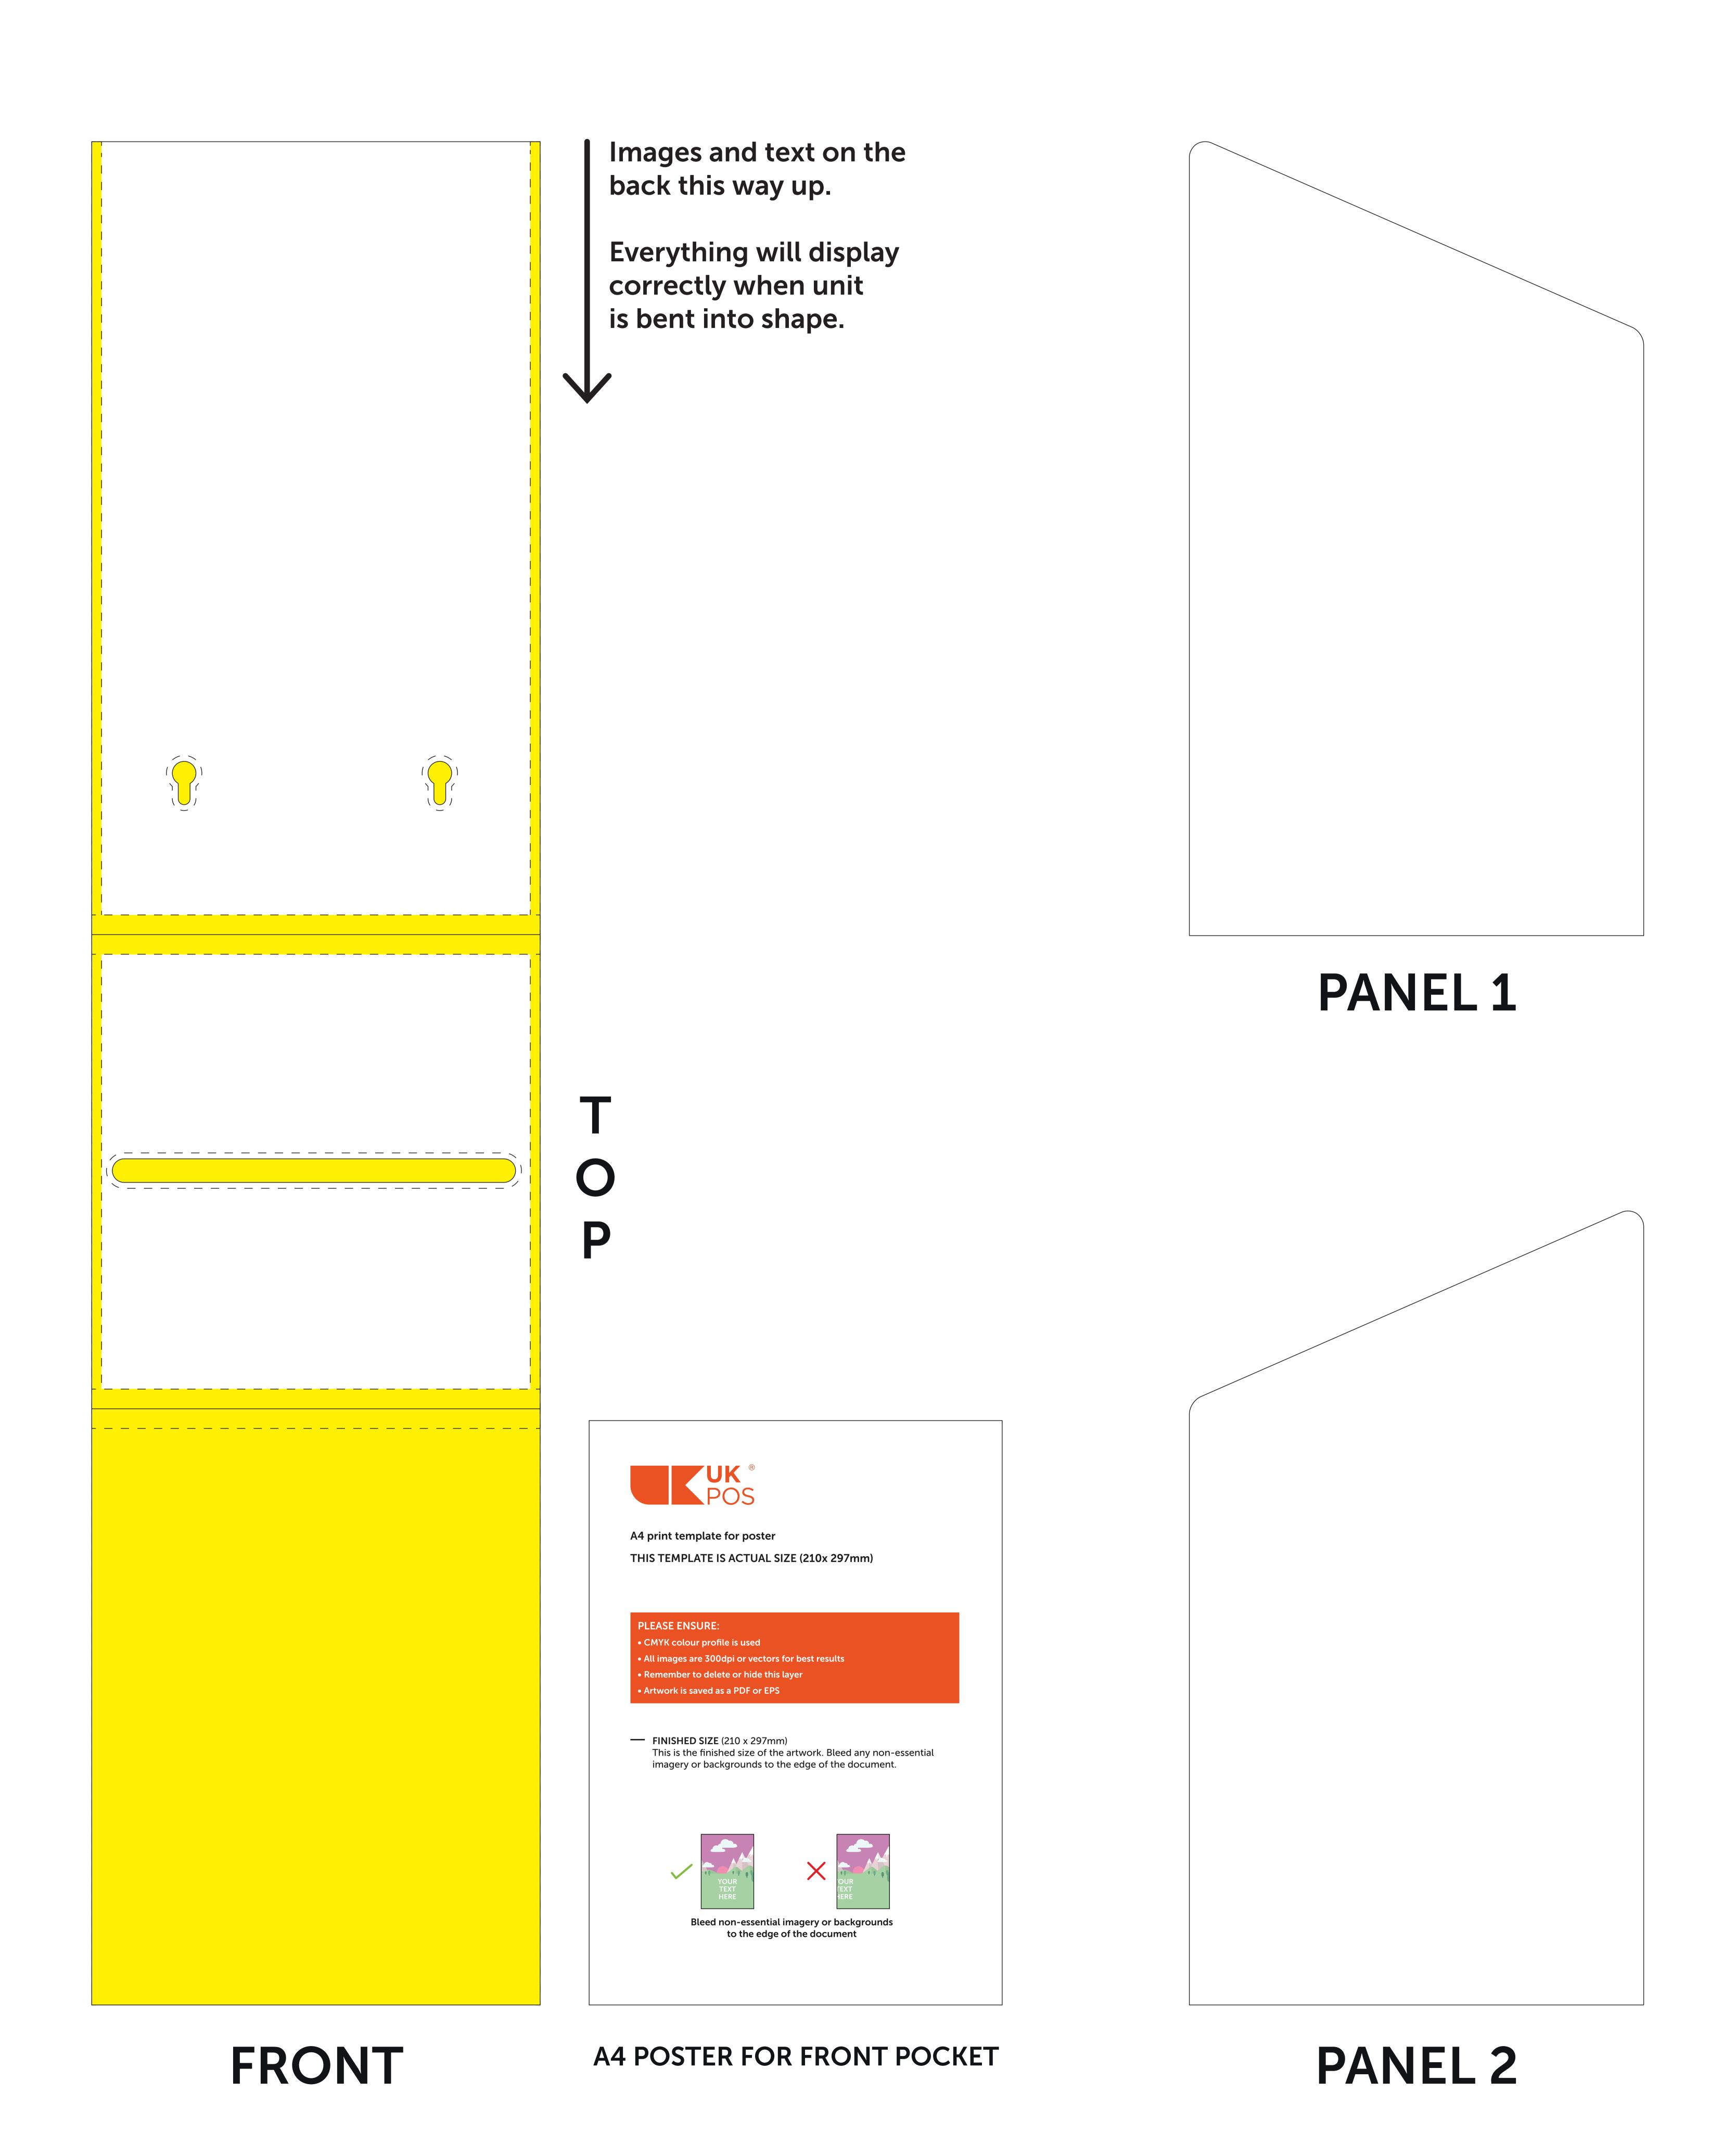

# PRINT TEMPLATE FOR SUGGESTION BOX PBP-60 THIS TEMPLATE IS ACTUAL SIZE

Please note: The areas highlighted in blue is where artworks will be printed. We do not offer full coverage to the edge printing.

## PLEASE ENSURE:

- CMYK colour profile is used
- All images are 300dpi or vectors for best results
- Artwork is saved as a PDF or EPS

#### — FINISHED SIZE

This is the finished size of the suggestion box.

#### --- SAFE AREAS

Keep all your vital text or imagery within these areas.

### NON-PRINT AREAS

Artworks will not be printed in these areas due to construction, warping and holes. Keep vital text or imagery away from these areas.