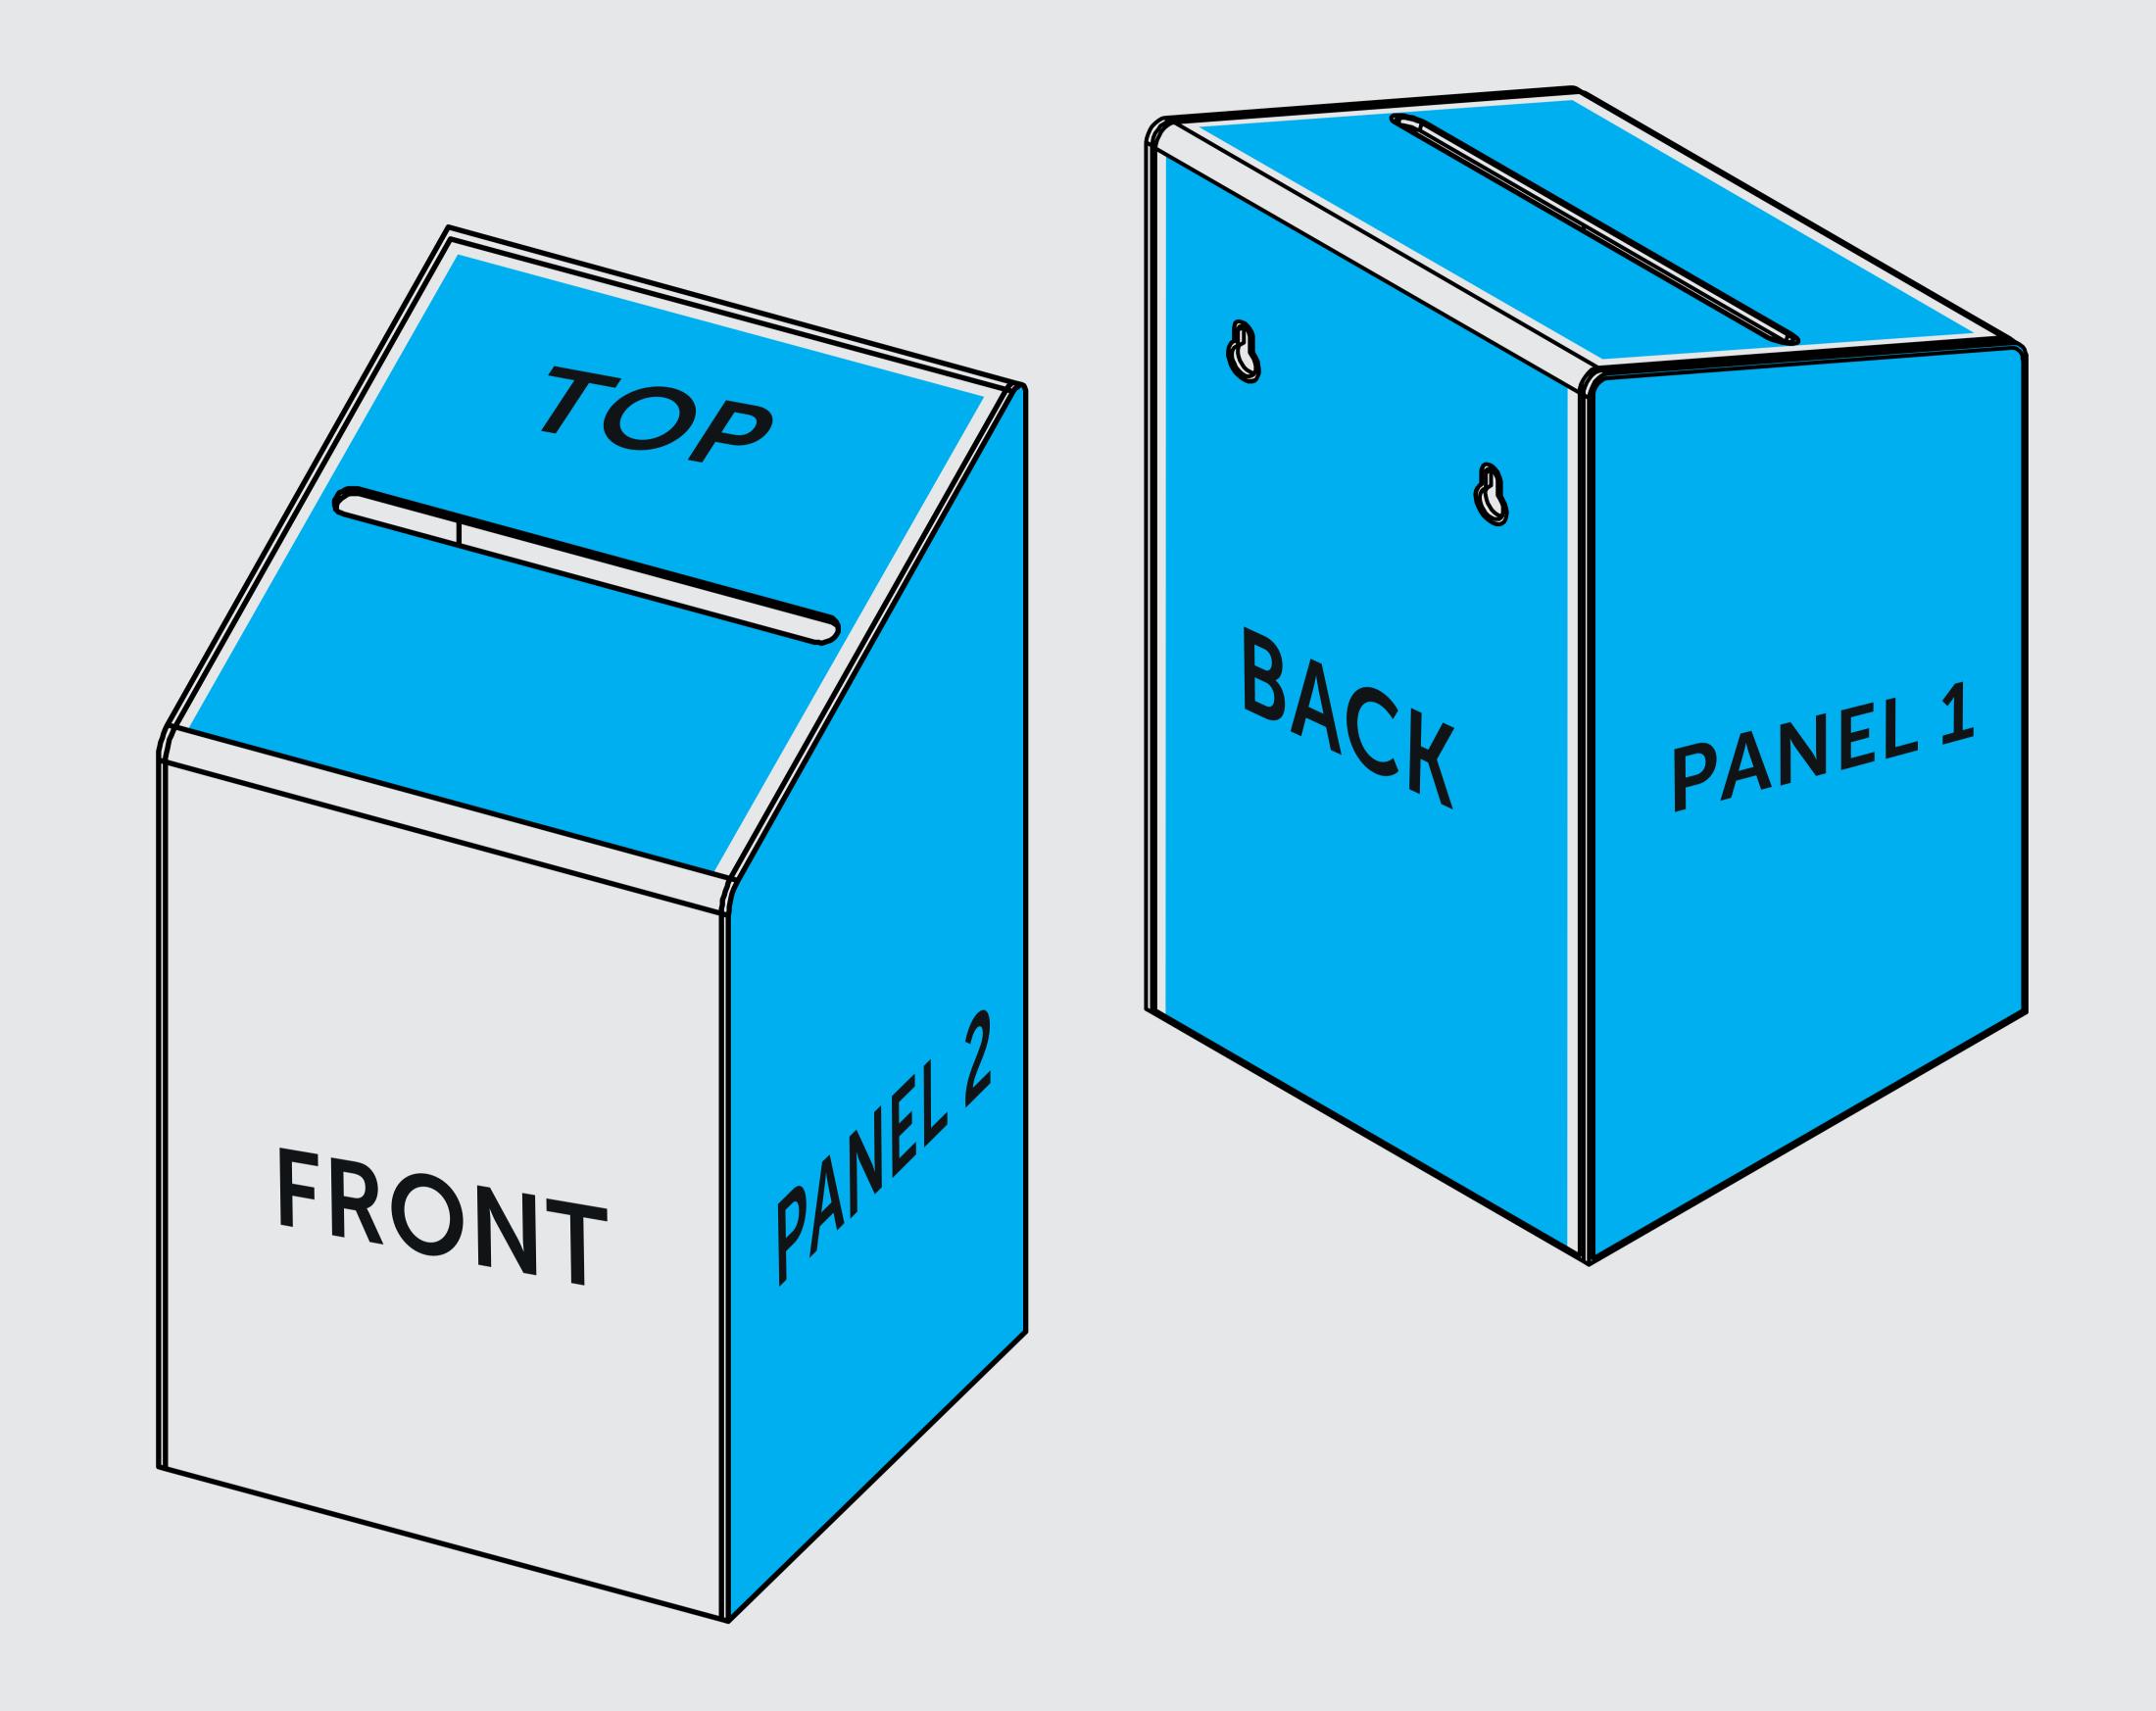

# PRINT TEMPLATE FOR SUGGESTION BOX PBP-60 THIS TEMPLATE IS ACTUAL SIZE

Please note: The areas highlighted in blue is where artworks will be printed. We do not offer full coverage to the edge printing.

#### — FINISHED SIZE

This is the finished size of the suggestion box.

#### --- SAFE AREAS

Keep all your vital text or imagery within these areas.

### NON-PRINT AREAS

Artworks will not be printed in these areas due to construction, warping and holes. Keep vital text or imagery away from these areas.