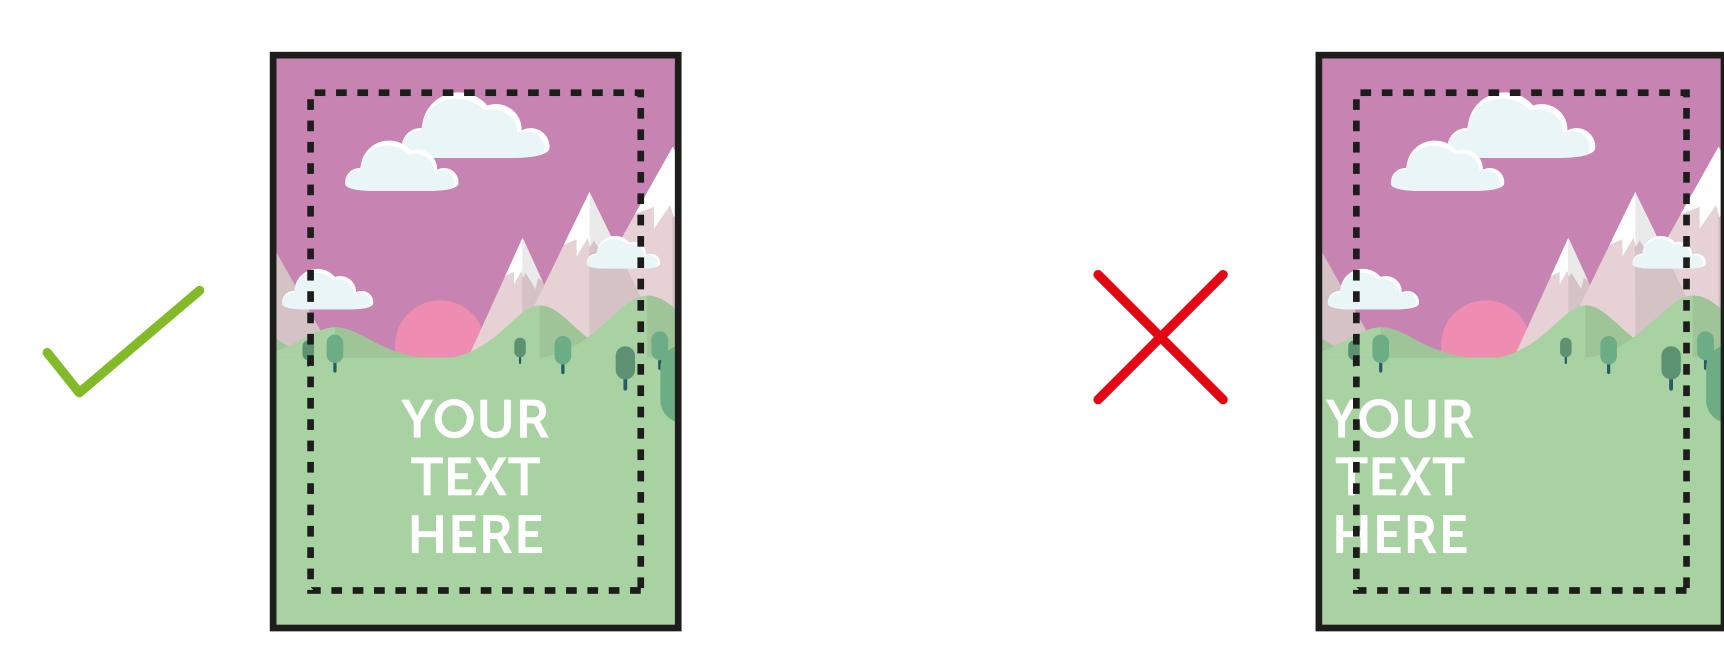

## PLEASE ENSURE:

- RGB colour profile is used
- All images are 150dpi or vectors for best results
- Remember to delete or hide this layer
- Artwork is saved as a PDF or EPS
- FINISHED SIZE (841 x 1189mm)

  This is the finished size of the artwork. Bleed any non-essential imagery or backgrounds to the edge of the document.
- VISUAL AREA (821 x 1169mm)

  Keep all your vital text or imagery inside this area.

  Anything outside will be obscured by your product.

Bleed non-essential imagery or backgrounds to the edge of the document whilst keeping all vital text or imagery within the visual area.