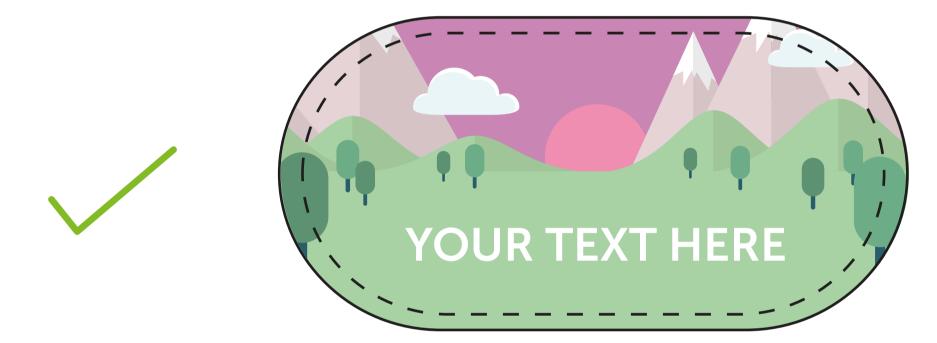

## Print template for Outdoor Pop Up Banner Display: POP01

## PLEASE ENSURE:

- RGB colour profile is used
- All images are 150dpi or vectors for best results
- Remember to delete or hide this layer
- Artwork is saved as a PDF or EPS

Bleed non-essential imagery or backgrounds to the edge of the document whilst keeping all vital text or imagery within the visual area.

— FINISHED SIZE (1390 x 680mm)

This is the finished size of the artwork. Bleed any non-essential imagery or backgrounds to the edge of the document.

Safe Area

Keep all your vital text or imagery inside this area. Anything outside maybe cut off.