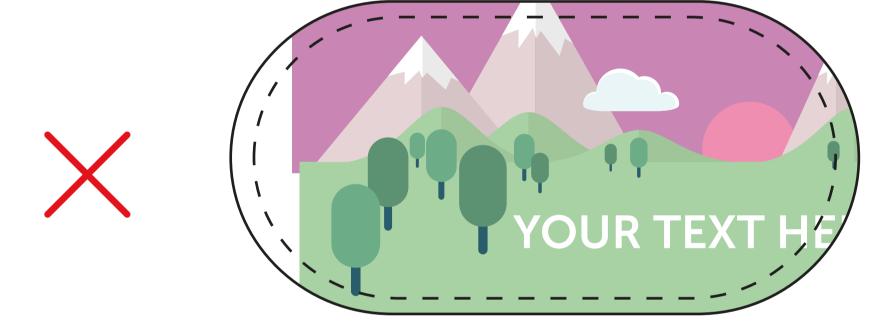

## Print template for Outdoor Pop Up Banner Display: POP01

## PLEASE ENSURE:

- RGB colour profile is used
- All images are 150dpi or vectors for best results
- Remember to delete or hide this layer
- Artwork is saved as a PDF or EPS

Bleed non-essential imagery or backgrounds to the edge of the document whilst keeping all vital text or imagery within the visual area.

— FINISHED SIZE (1390 x 680mm)

This is the finished size of the artwork. Bleed any non-essential imagery or backgrounds to the edge of the document.

Safe Area

Keep all your vital text or imagery inside this area. Anything outside maybe cut off.