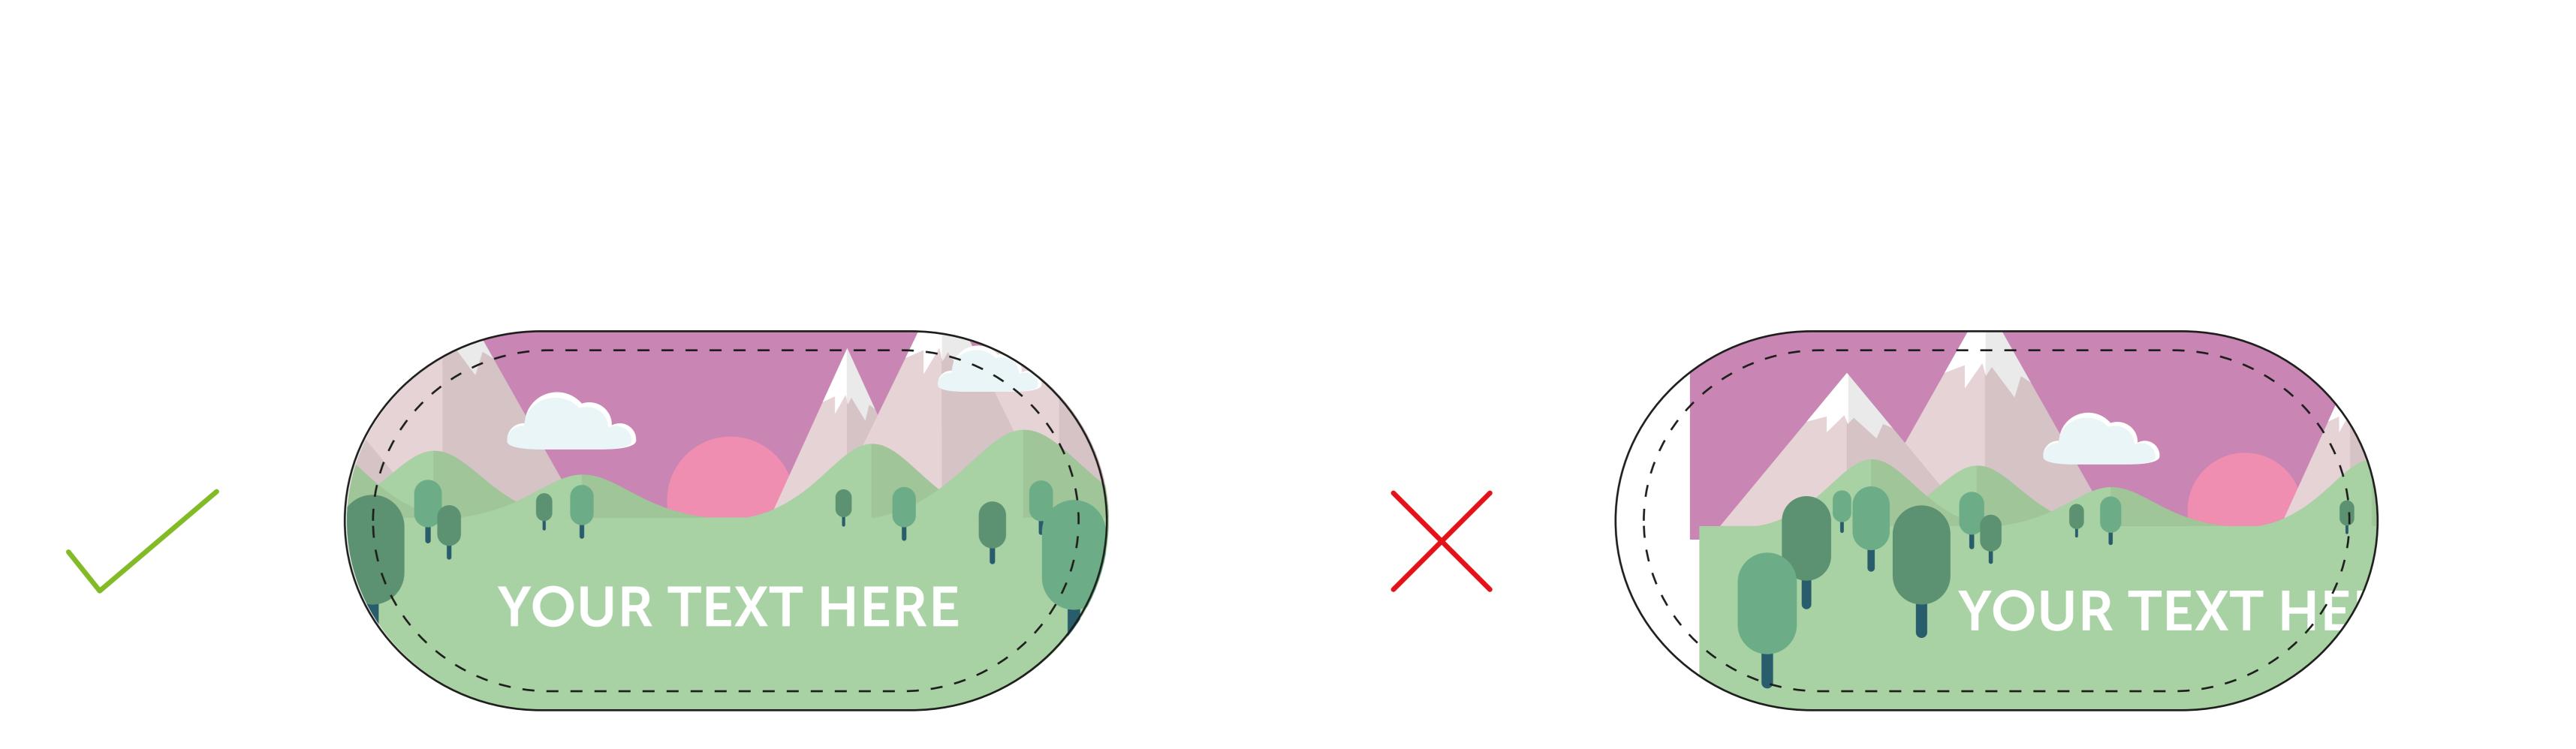

## FINISHED SIZE (2530 x 1100mm)

This is the finished size of the artwork. Bleed any non-essential imagery or backgrounds to the edge

Our POP banners are manufactured by hand and these tick marks help us to finish these in a consistent way. Please don't delete them.

## Print template for Outdoor Pop Up Banner Display: POP03

Bleed non-essential imagery or backgrounds to the edge of the document whilst keeping all vital text or imagery within the visual area.

> Safe Area (2410 x 980mm) . . . . . . . Keep all your vital text or imagery inside this area. Anything outside maybe cut off.