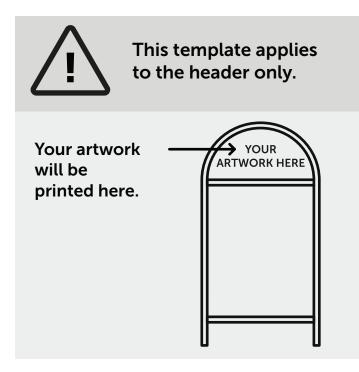

#### - BLEED

Bleed non-essential imagery or backgrounds to the edge of this area.

Print template for Rounded A Board with Magnetic Cover: ABM3-BRANDED

# THIS TEMPLATE IS ACTUAL SIZE 610mm X 340mm

Bleed non-essential imagery or backgrounds to the edge of the document, keep anything essential away from the safe area.