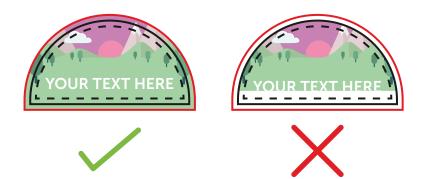

#### ···· SAFE AREA

Keep any vital text or imagery within this area. Anything outside maybe trimmed.

#### - BLEED

Bleed non-essential imagery or backgrounds to the edge of this area.

Print template for Rounded A Board with Magnetic Cover: ABM3-BRANDED