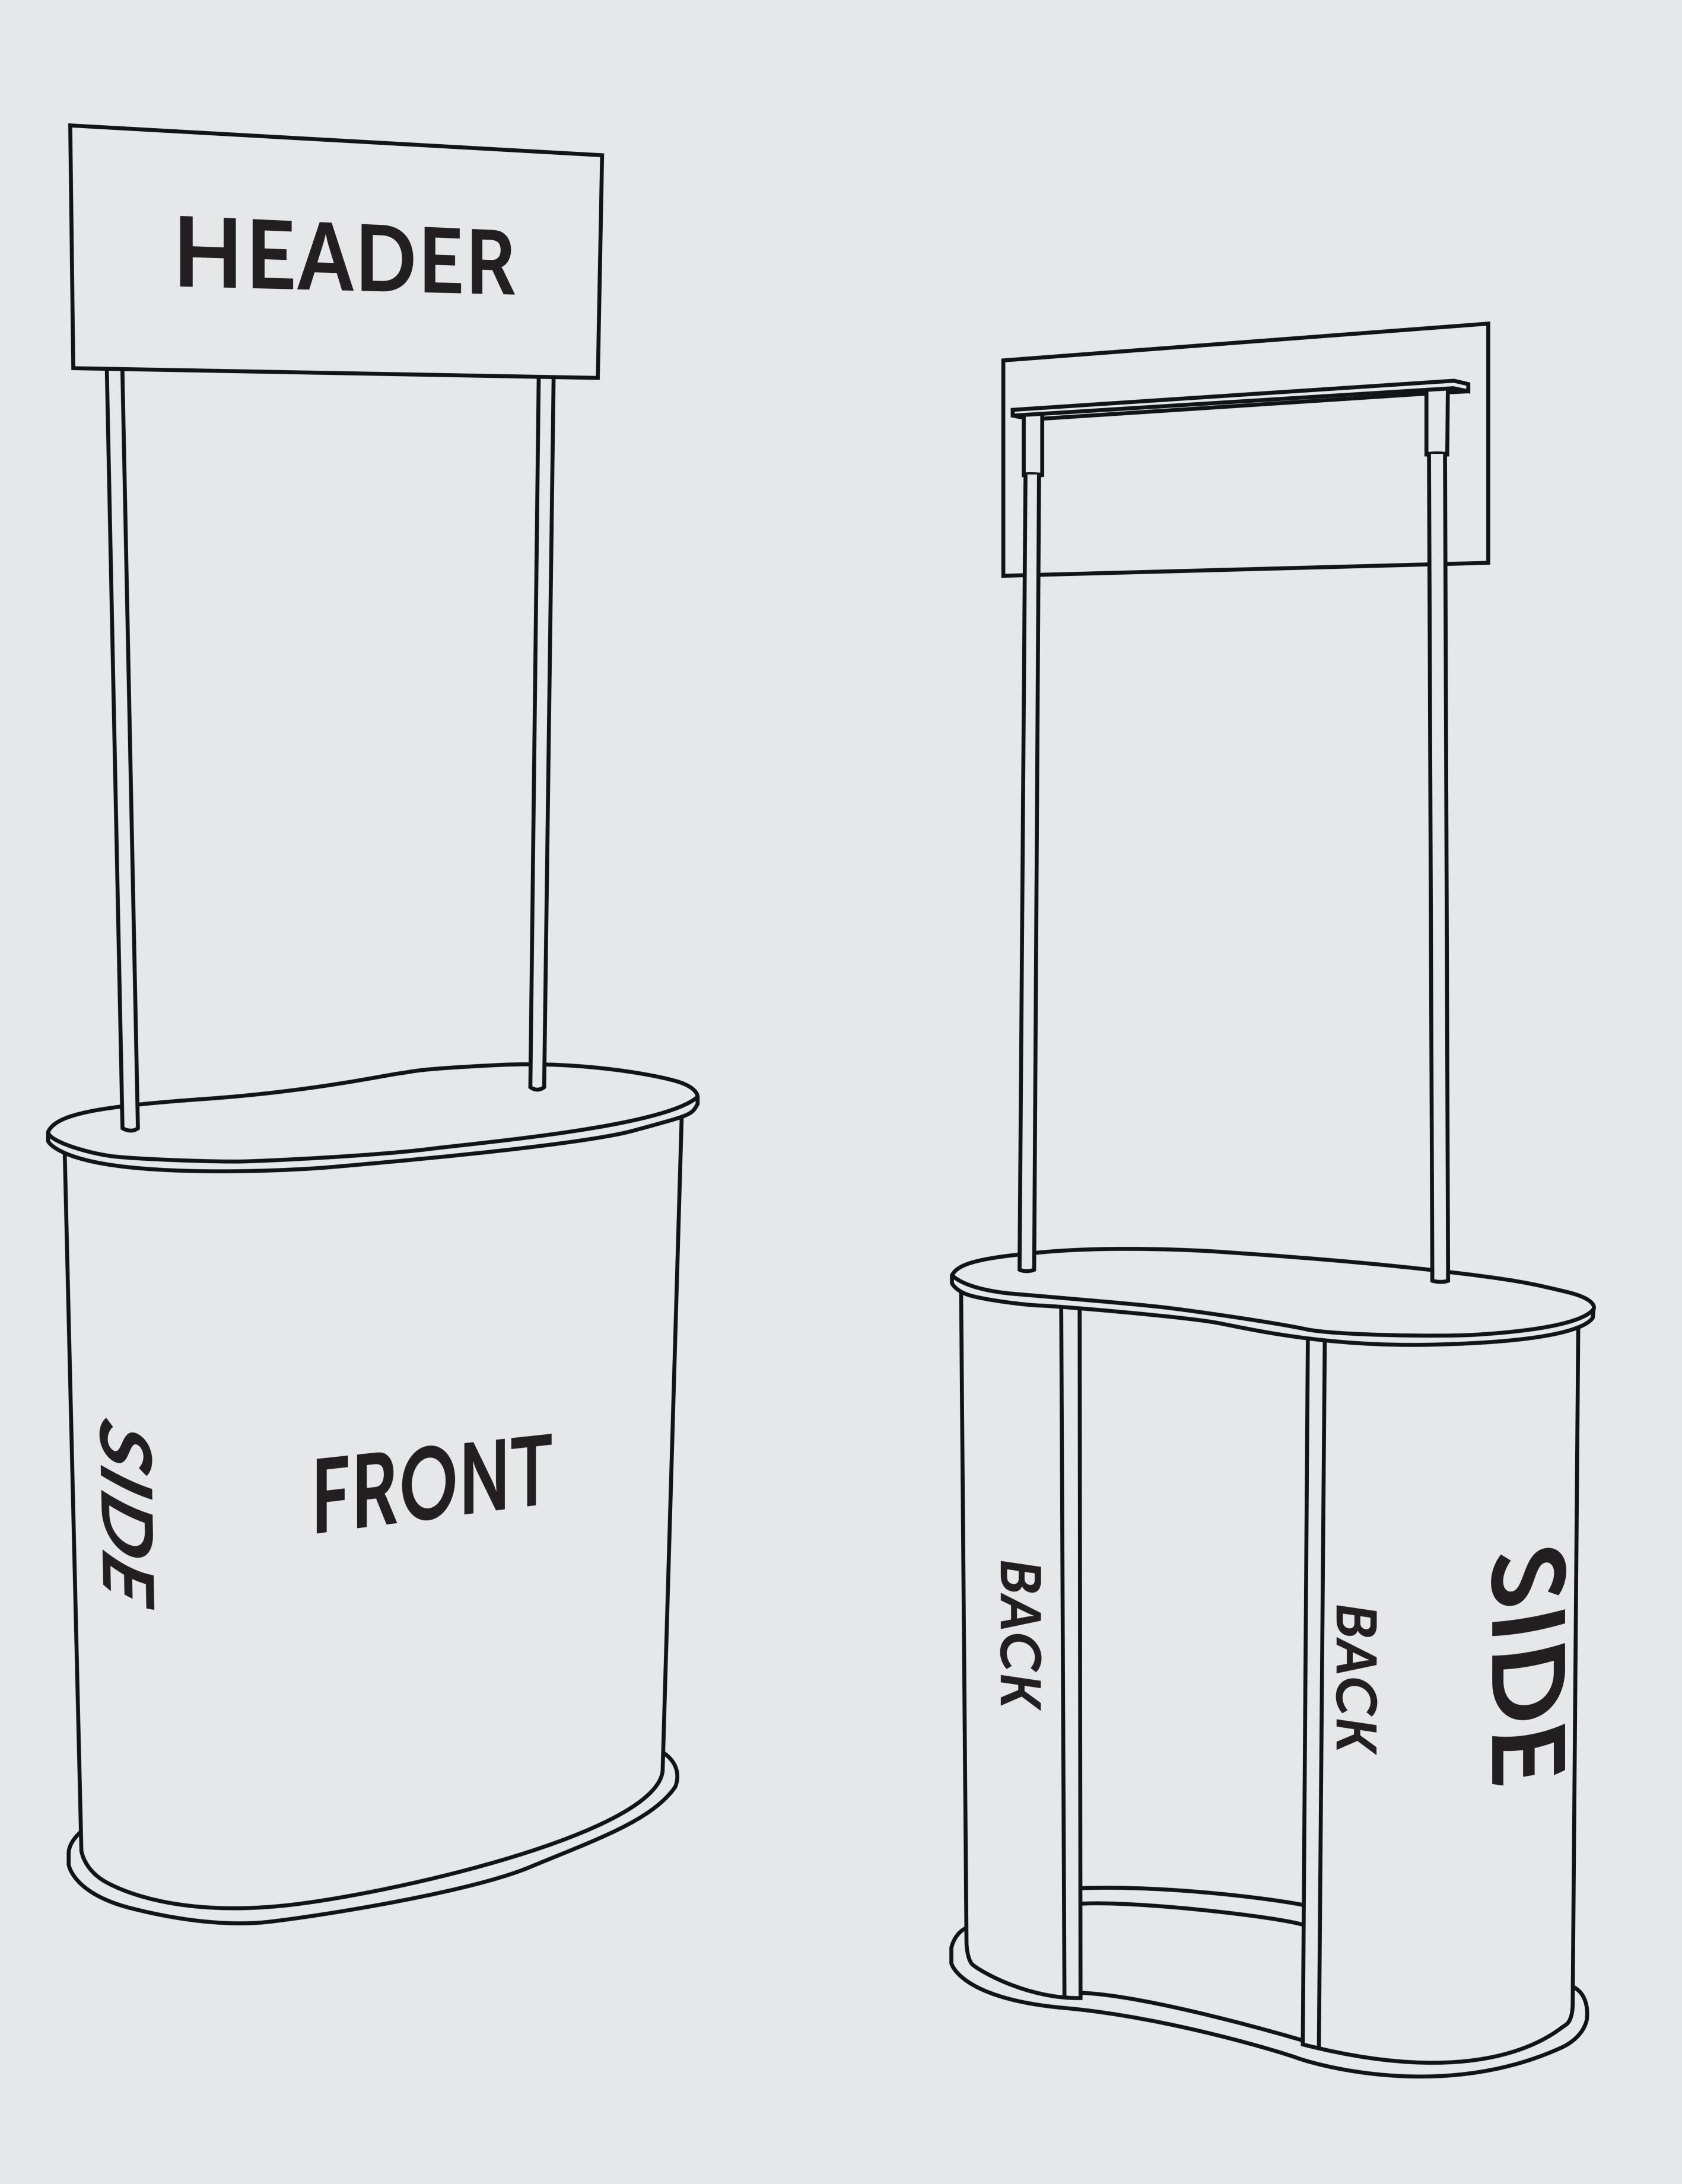

#### FINISHED SIZE

These are the finished sizes of the promotional stand components.