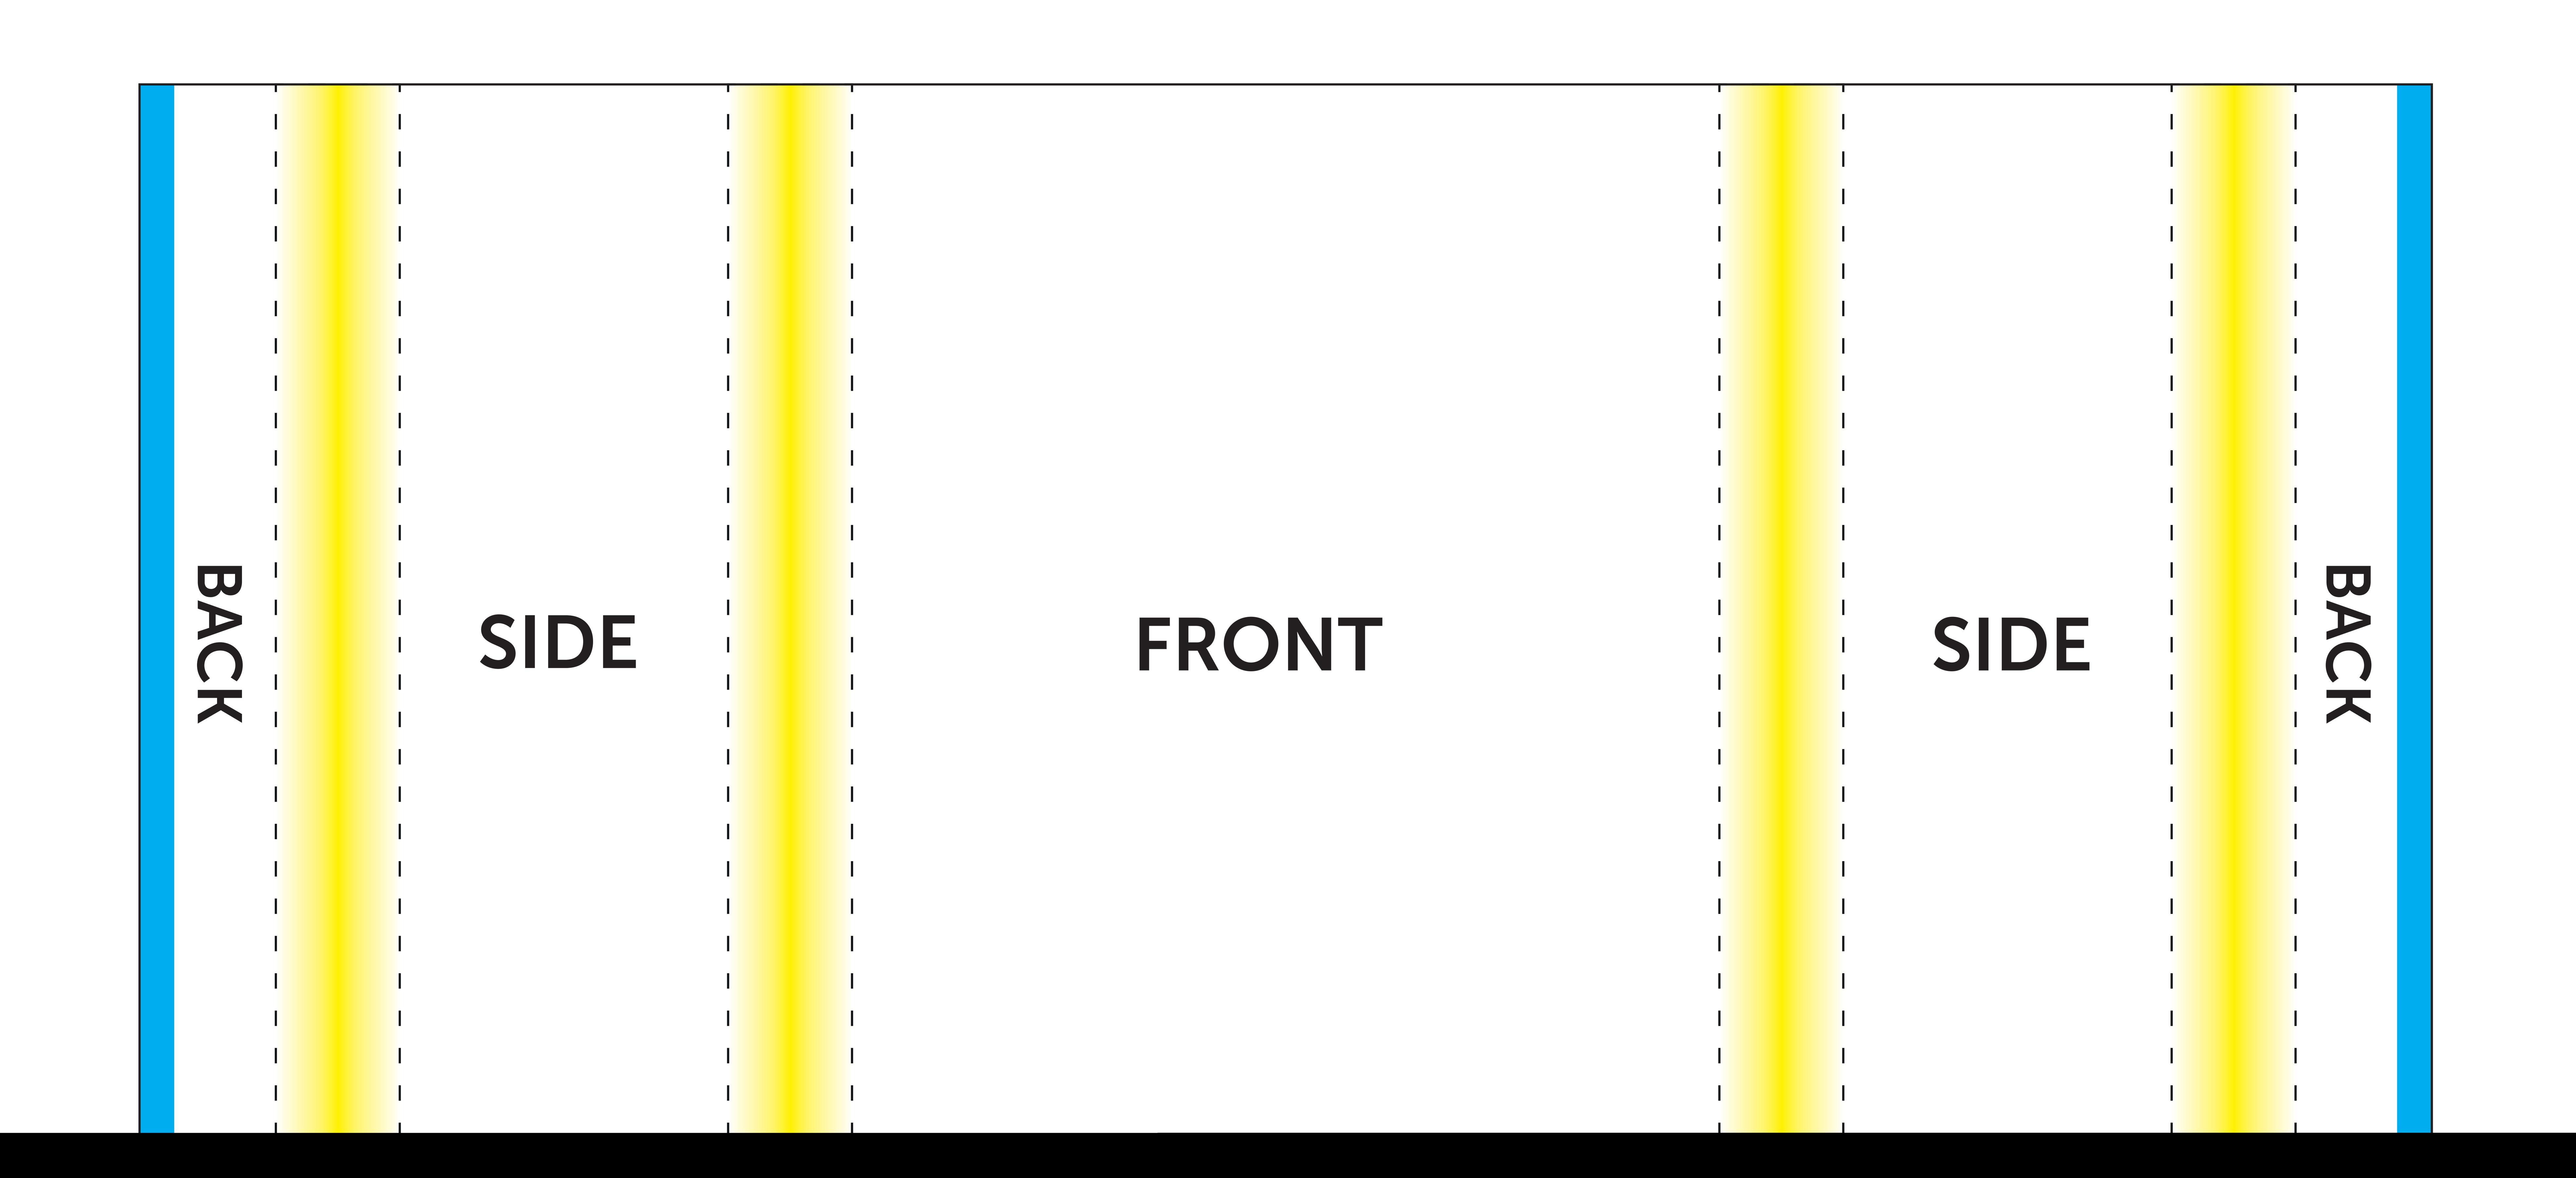

#### FINISHED SIZE

These are the finished sizes of the promotional stand components.

#### HEADER BLEED AREA

Please bleed non-essential imagery to edges of this area while ensuring any vital text or imagery within the finished size area.

#### CURVE AREAS

These areas are where the unit curves. We recommend to keep vital text and imagery away from these areas for readability due to warping. We recommend non-essential artwork is printed in these areas.