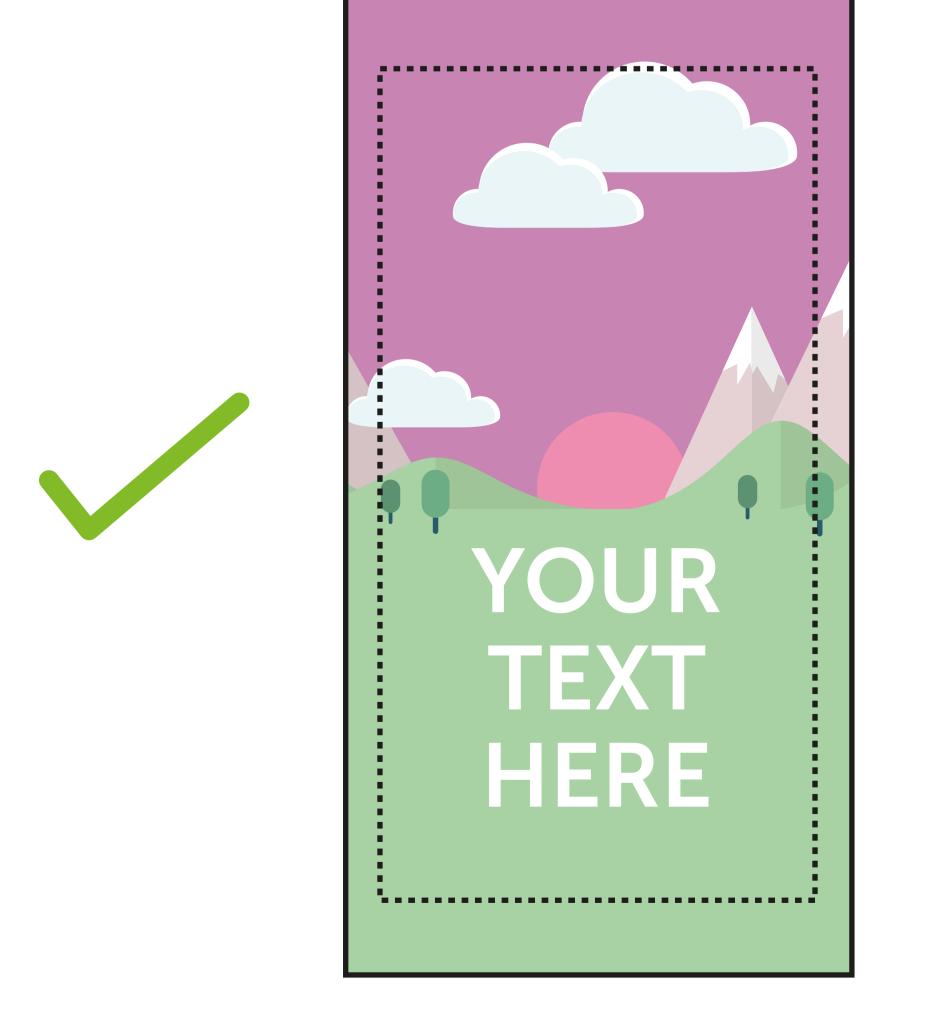

## Print template for quick banner stand: EQS800, QBD800

THIS TEMPLATE IS ACTUAL SIZE (800 x 2000mm)

## PLEASE ENSURE:

- RGB colour profile is used
- All images are 150dpi or vectors for best results
- Remember to delete or hide this layer
- Artwork is saved as a PDF or EPS
- FINISHED SIZE (800 x 2000mm)
  This is the finished size of the artwork.
  Bleed any non-essential imagery or backgrounds to the edge of the document.
- SAFE AREA (780 x 1940mm)
  Keep all your vital text or imagery inside this area.
- FRAME ALLOWANCE (800 x 20mm)
  Keep all your vital text or imagery
  away from this area as this will feed
  into the frame.

Bleed non-essential imagery or backgrounds to the edge of the document whilst keeping all vital text or imagery within the visual area.