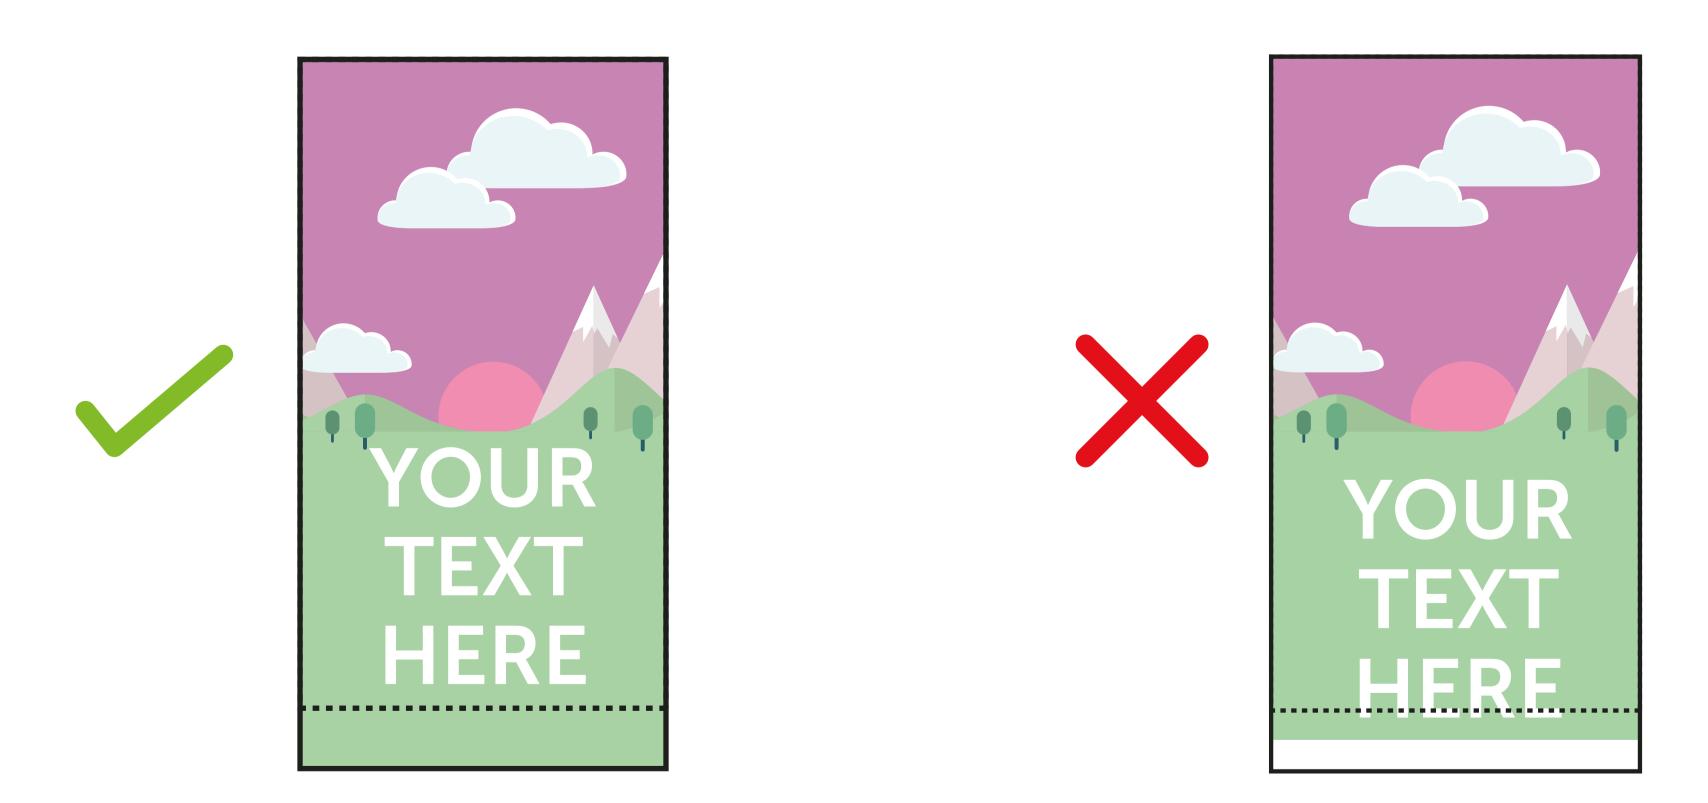

## PLEASE ENSURE:

- RGB colour profile is used
- All images are 150dpi or vectors for best results
- Remember to delete or hide this layer
- Artwork is saved as a PDF or EPS
- This is the finished size of the artwork. Bleed any non-essential imagery or backgrounds to the edge of the document.
- OBSCURED AREA (1000 x 80mm)

  Keep all your vital text or imagery away from this area.

  Anything within will be obscured by the steel base.

Bleed non-essential imagery or backgrounds to the edge of the document whilst keeping all vital text or imagery away from the obscured area.