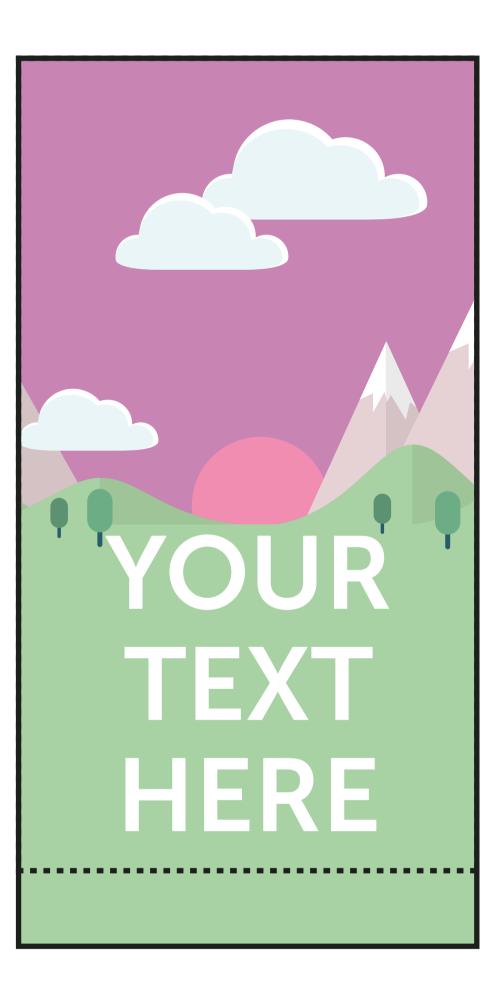

# Print template for 300 x 1500mm steel base banner holder: RDD

THIS TEMPLATE IS ACTUAL SIZE (300 x 1500mm)

### FINISHED SIZE (300 x 1500mm)

This is the finished size of the artwork. Bleed any non-essential imagery or backgrounds to the edge of the document.

### OBSCURED AREA (300 x 80mm)

Keep all your vital text or imagery away from this area. Anything within will be obscured by the steel base.

Bleed non-essential imagery or backgrounds to the edge of the document whilst keeping all vital text or imagery away from the obscured area.