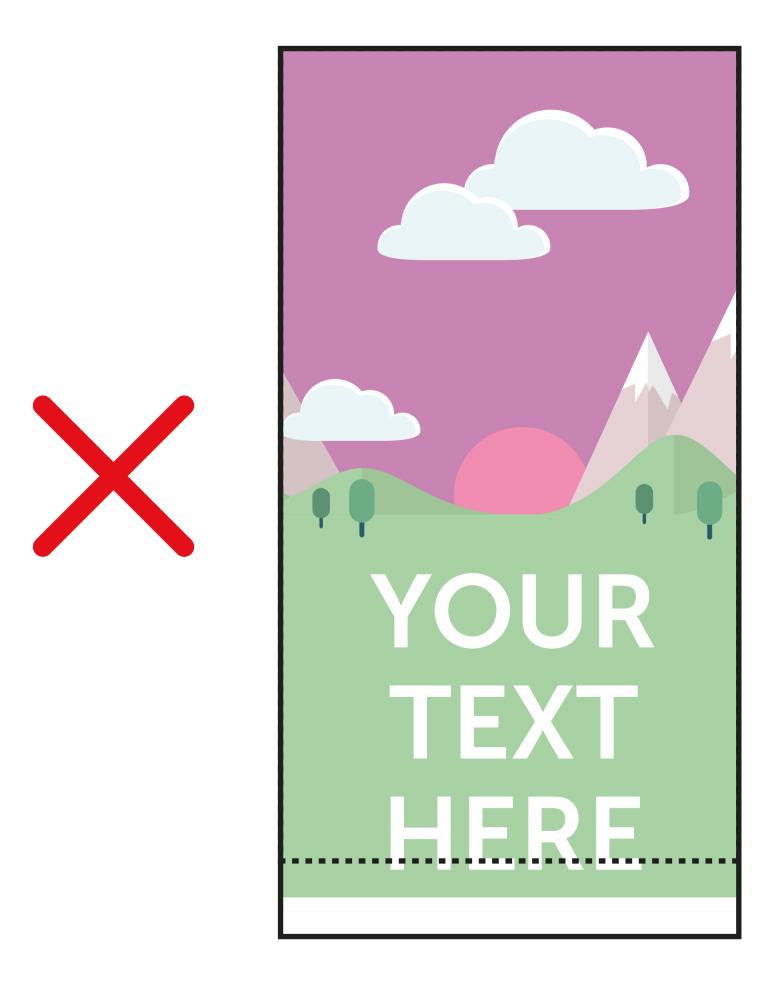

### OBSCURED AREA (300 x 80mm)

Keep all your vital text or imagery away from this area. Anything within will be obscured by the steel base.

Bleed non-essential imagery or backgrounds to the edge of the document whilst keeping all vital text or imagery away from the obscured area.