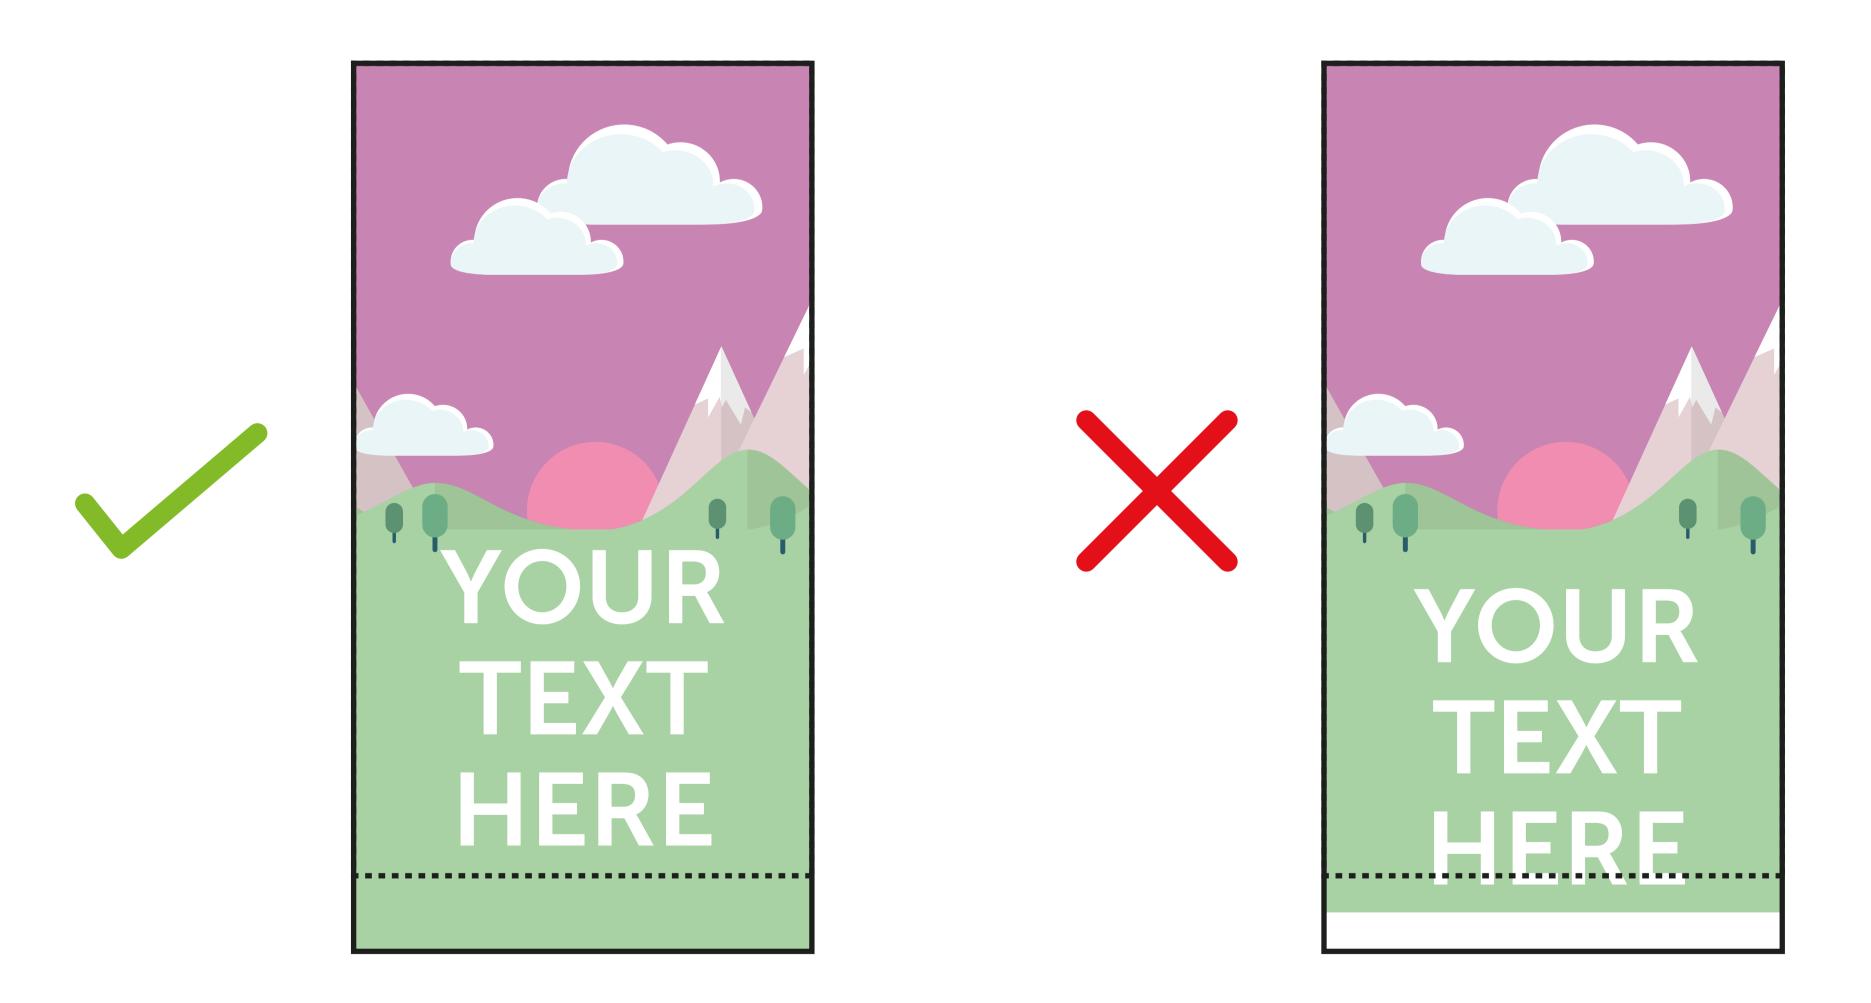

## PLEASE ENSURE:

- RGB colour profile is used
- All images are 150dpi or vectors for best results
- Remember to delete or hide this layer
- Artwork is saved as a PDF or EPS

FINISHED SIZE (600 x 1500mm) This is the finished size of the artwork. Bleed any non-essential imagery or backgrounds to the edge of the document.

OBSCURED AREA (600 x 80mm) Keep all your vital text or imagery away from this area. Anything within will be obscured by the steel base.

Bleed non-essential imagery or backgrounds to the edge of the document whilst keeping all vital text or imagery away from the obcured areas.