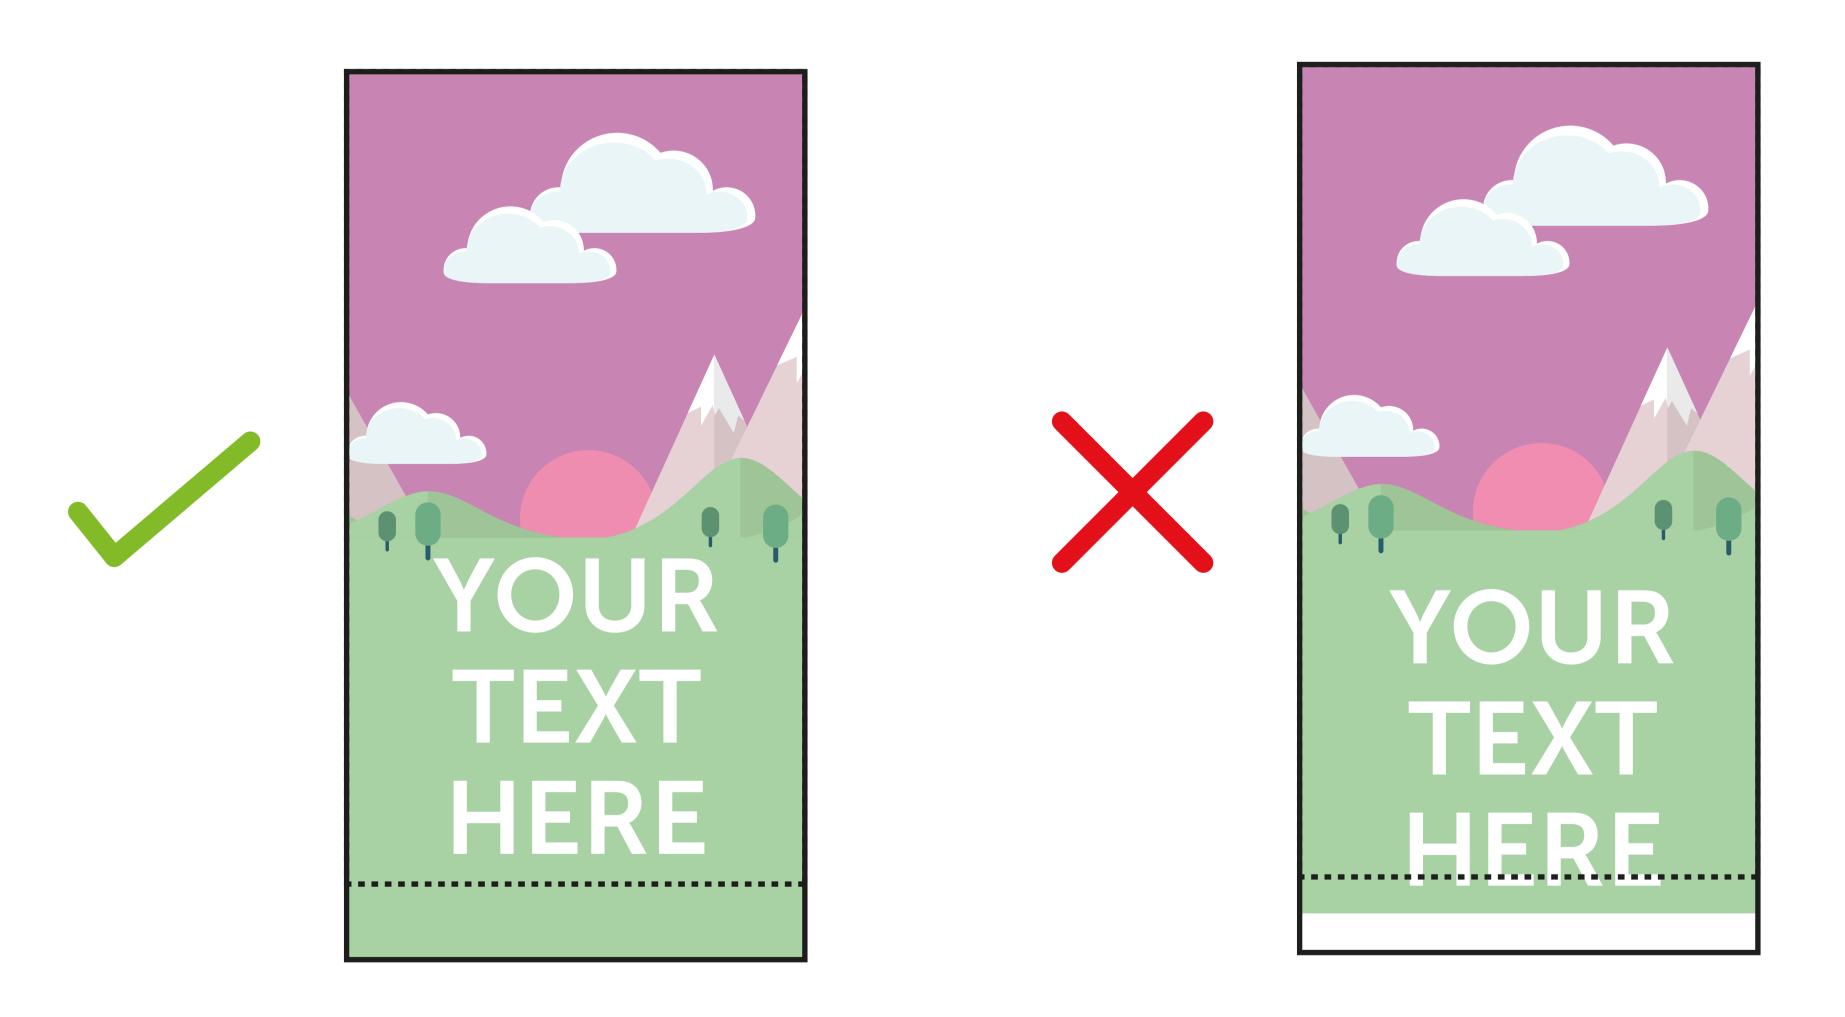

## PLEASE ENSURE:

- RGB colour profile is used
- All images are 150dpi or vectors for best results
- Remember to delete or hide this layer
- Artwork is saved as a PDF or EPS
- This is the finished size of the artwork. Bleed any non-essential imagery or backgrounds to the edge of the document.
- OBSCURED AREA (800 x 80mm)
  Keep all your vital text or imagery away from this area.
  Anything within will be obscured by the steel base.

Bleed non-essential imagery or backgrounds to the edge of the document whilst keeping all vital text or imagery away from the obscured area.