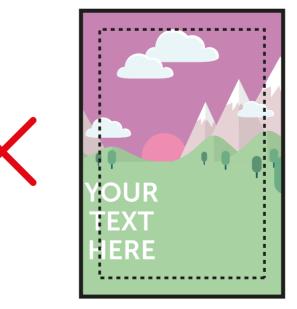

This is the finished size of the artwork. Bleed any non-essential imagery or backgrounds to the edge of the document.

**WISUAL AREA** (410 x 584mm) Keep all your vital text or imagery inside this area. Anything outside will be obscured by your product.

Bleed non-essential imagery or backgrounds to the edge of the document whilst keeping all vital text or imagery within the visual area.