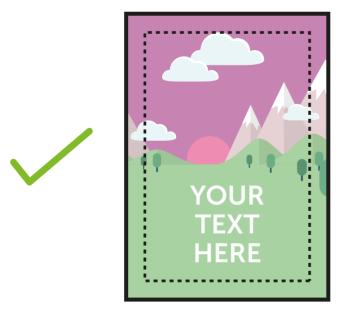

This is the finished size of the artwork. Bleed any non-essential imagery or backgrounds to the edge of the document.

**WISUAL AREA** (410 x 584mm) Keep all your vital text or imagery inside this area. Anything outside will be obscured by your product.

Bleed non-essential imagery or backgrounds to the edge of the document whilst keeping all vital text or imagery within the visual area.