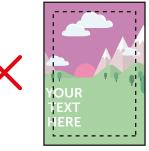

A4 print template for snap frames, A boards and pavement signs

THIS TEMPLATE IS ACTUAL SIZE (210 x 297mm)

## **PLEASE ENSURE:**

- RGB colour profile is used
- All images are 300dpi or vectors for best results
- Remember to delete or hide this layer
- Artwork is saved as a PDF or EPS
- FINISHED SIZE (210 x 297mm)

  This is the finished size of the artwork. Bleed any non-essential imagery or backgrounds to the edge of the document.
- VISUAL AREA (200 x 287mm)

  Keep all your vital text or imagery inside this area.

  Anything outside will be obscured by your product.

Bleed non-essential imagery or backgrounds to the edge of the document whilst keeping all vital text or imagery within the visual area.