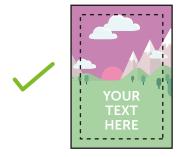

A4 print template for snap frames, A boards and pavement signs

THIS TEMPLATE IS ACTUAL SIZE (210 x 297mm)

## **PLEASE ENSURE:**

- RGB colour profile is used
- All images are 300dpi or vectors for best results
- Remember to delete or hide this layer
- Artwork is saved as a PDF or EPS
- FINISHED SIZE (210 x 297mm)

  This is the finished size of the artwork. Bleed any non-essential imagery or backgrounds to the edge of the document.
- VISUAL AREA (200 x 287mm)

  Keep all your vital text or imagery inside this area.

  Anything outside will be obscured by your product.

Bleed non-essential imagery or backgrounds to the edge of the document whilst keeping all vital text or imagery within the visual area.