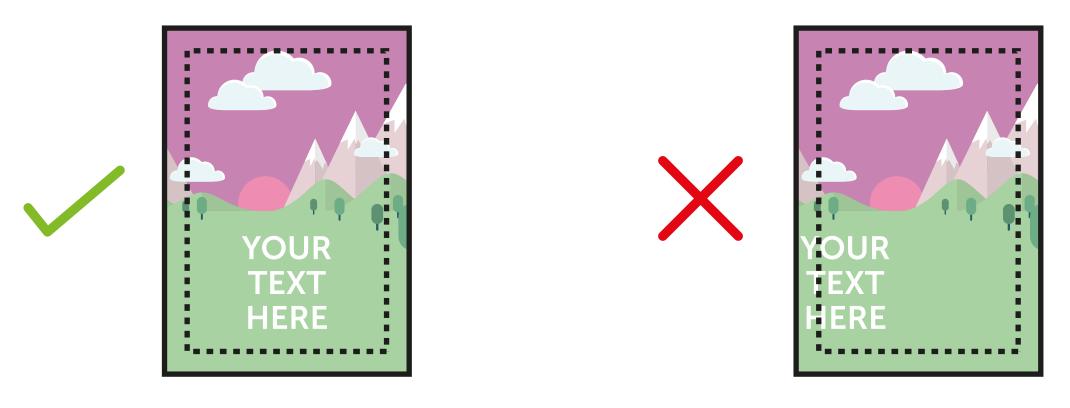

## **PLEASE ENSURE:**

- RGB colour profile is used
- All images are 150dpi or vectors for best results
- Remember to delete or hide this layer
- Artwork is saved as a PDF or EPS
- This is the finished size of the artwork. Bleed any non-essential imagery or backgrounds to the edge of the document.
- WISUAL AREA (478 x 732mm)

  Keep all your vital text or imagery inside this area.

  Anything outside will be obscured by your product.

Bleed non-essential imagery or backgrounds to the edge of the document whilst keeping all vital text or imagery within the visual area.