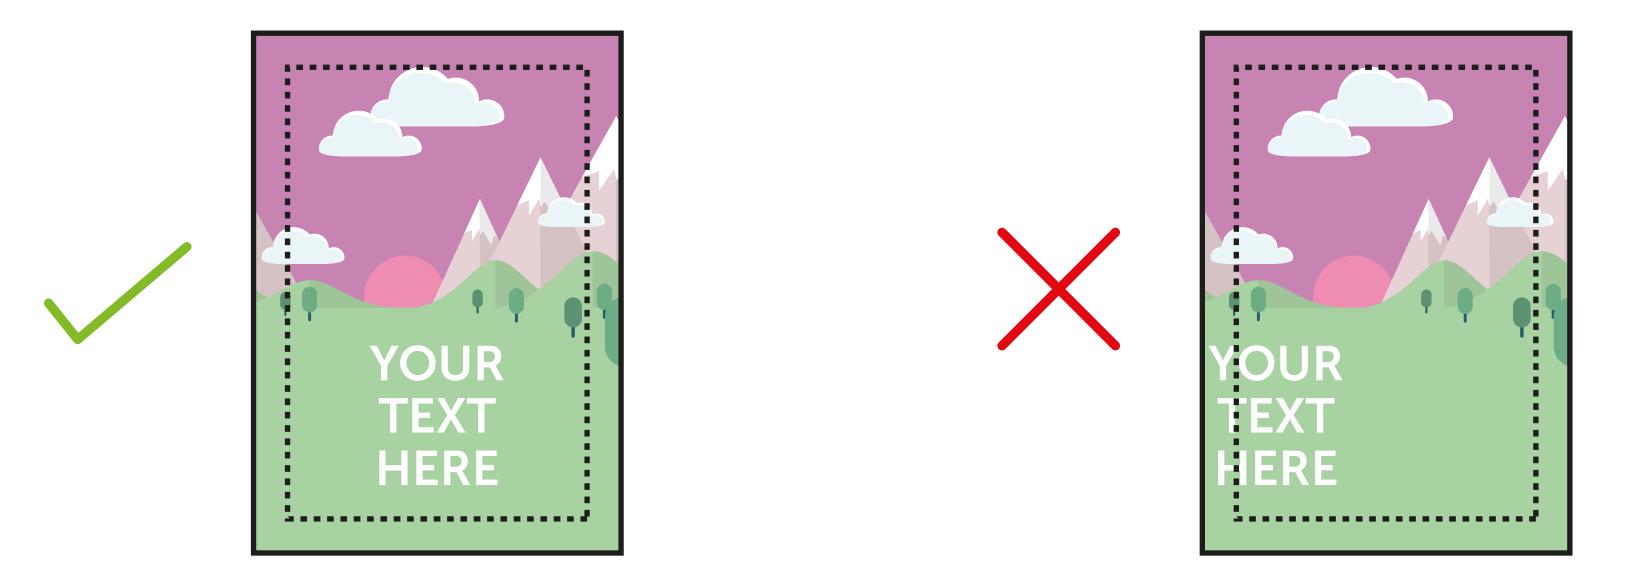

#### — **FINISHED SIZE** (762 x 1016mm)

This is the finished size of the artwork. Bleed any non-essential imagery or backgrounds to the edge of the document.

### **VISUAL AREA (732 x 986mm)**

Keep all your vital text or imagery inside this area. Anything outside will be obscured by your product.

Bleed non-essential imagery or backgrounds to the edge of the