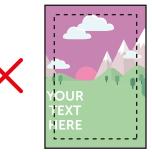

## FINISHED SIZE (210 x 297mm)

This is the finished size of the artwork. Bleed any non-essential imagery or backgrounds to the edge of the document.

## VISUAL AREA (180 x 267mm)

Keep all your vital text or imagery inside this area. Anything outside will be obscured by your product.

Bleed non-essential imagery or backgrounds to the edge of the document whilst keeping all vital text or imagery within the visual area.