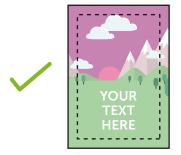

## FINISHED SIZE (210 x 297mm)

This is the finished size of the artwork. Bleed any non-essential imagery or backgrounds to the edge of the document.

## VISUAL AREA (180 x 267mm)

Keep all your vital text or imagery inside this area. Anything outside will be obscured by your product.

Bleed non-essential imagery or backgrounds to the edge of the document whilst keeping all vital text or imagery within the visual area.