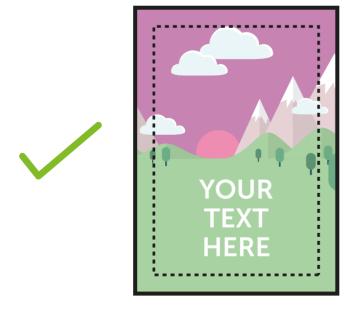

This is the finished size of the artwork. Bleed any non-essential imagery or backgrounds to the edge of the document.

:::::: VISUAL AREA (390 x 564mm)

Keep all your vital text or imagery inside this area. Anything outside will be obscured by your product.

Bleed non-essential imagery or backgrounds to the edge of the document whilst keeping all vital text or imagery within the visual area.