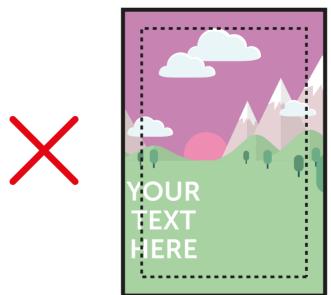

This is the finished size of the artwork. Bleed any non-essential imagery or backgrounds to the edge of the document.

:::::: VISUAL AREA (390 x 564mm)

Keep all your vital text or imagery inside this area. Anything outside will be obscured by your product.

Bleed non-essential imagery or backgrounds to the edge of the document whilst keeping all vital text or imagery within the visual area.