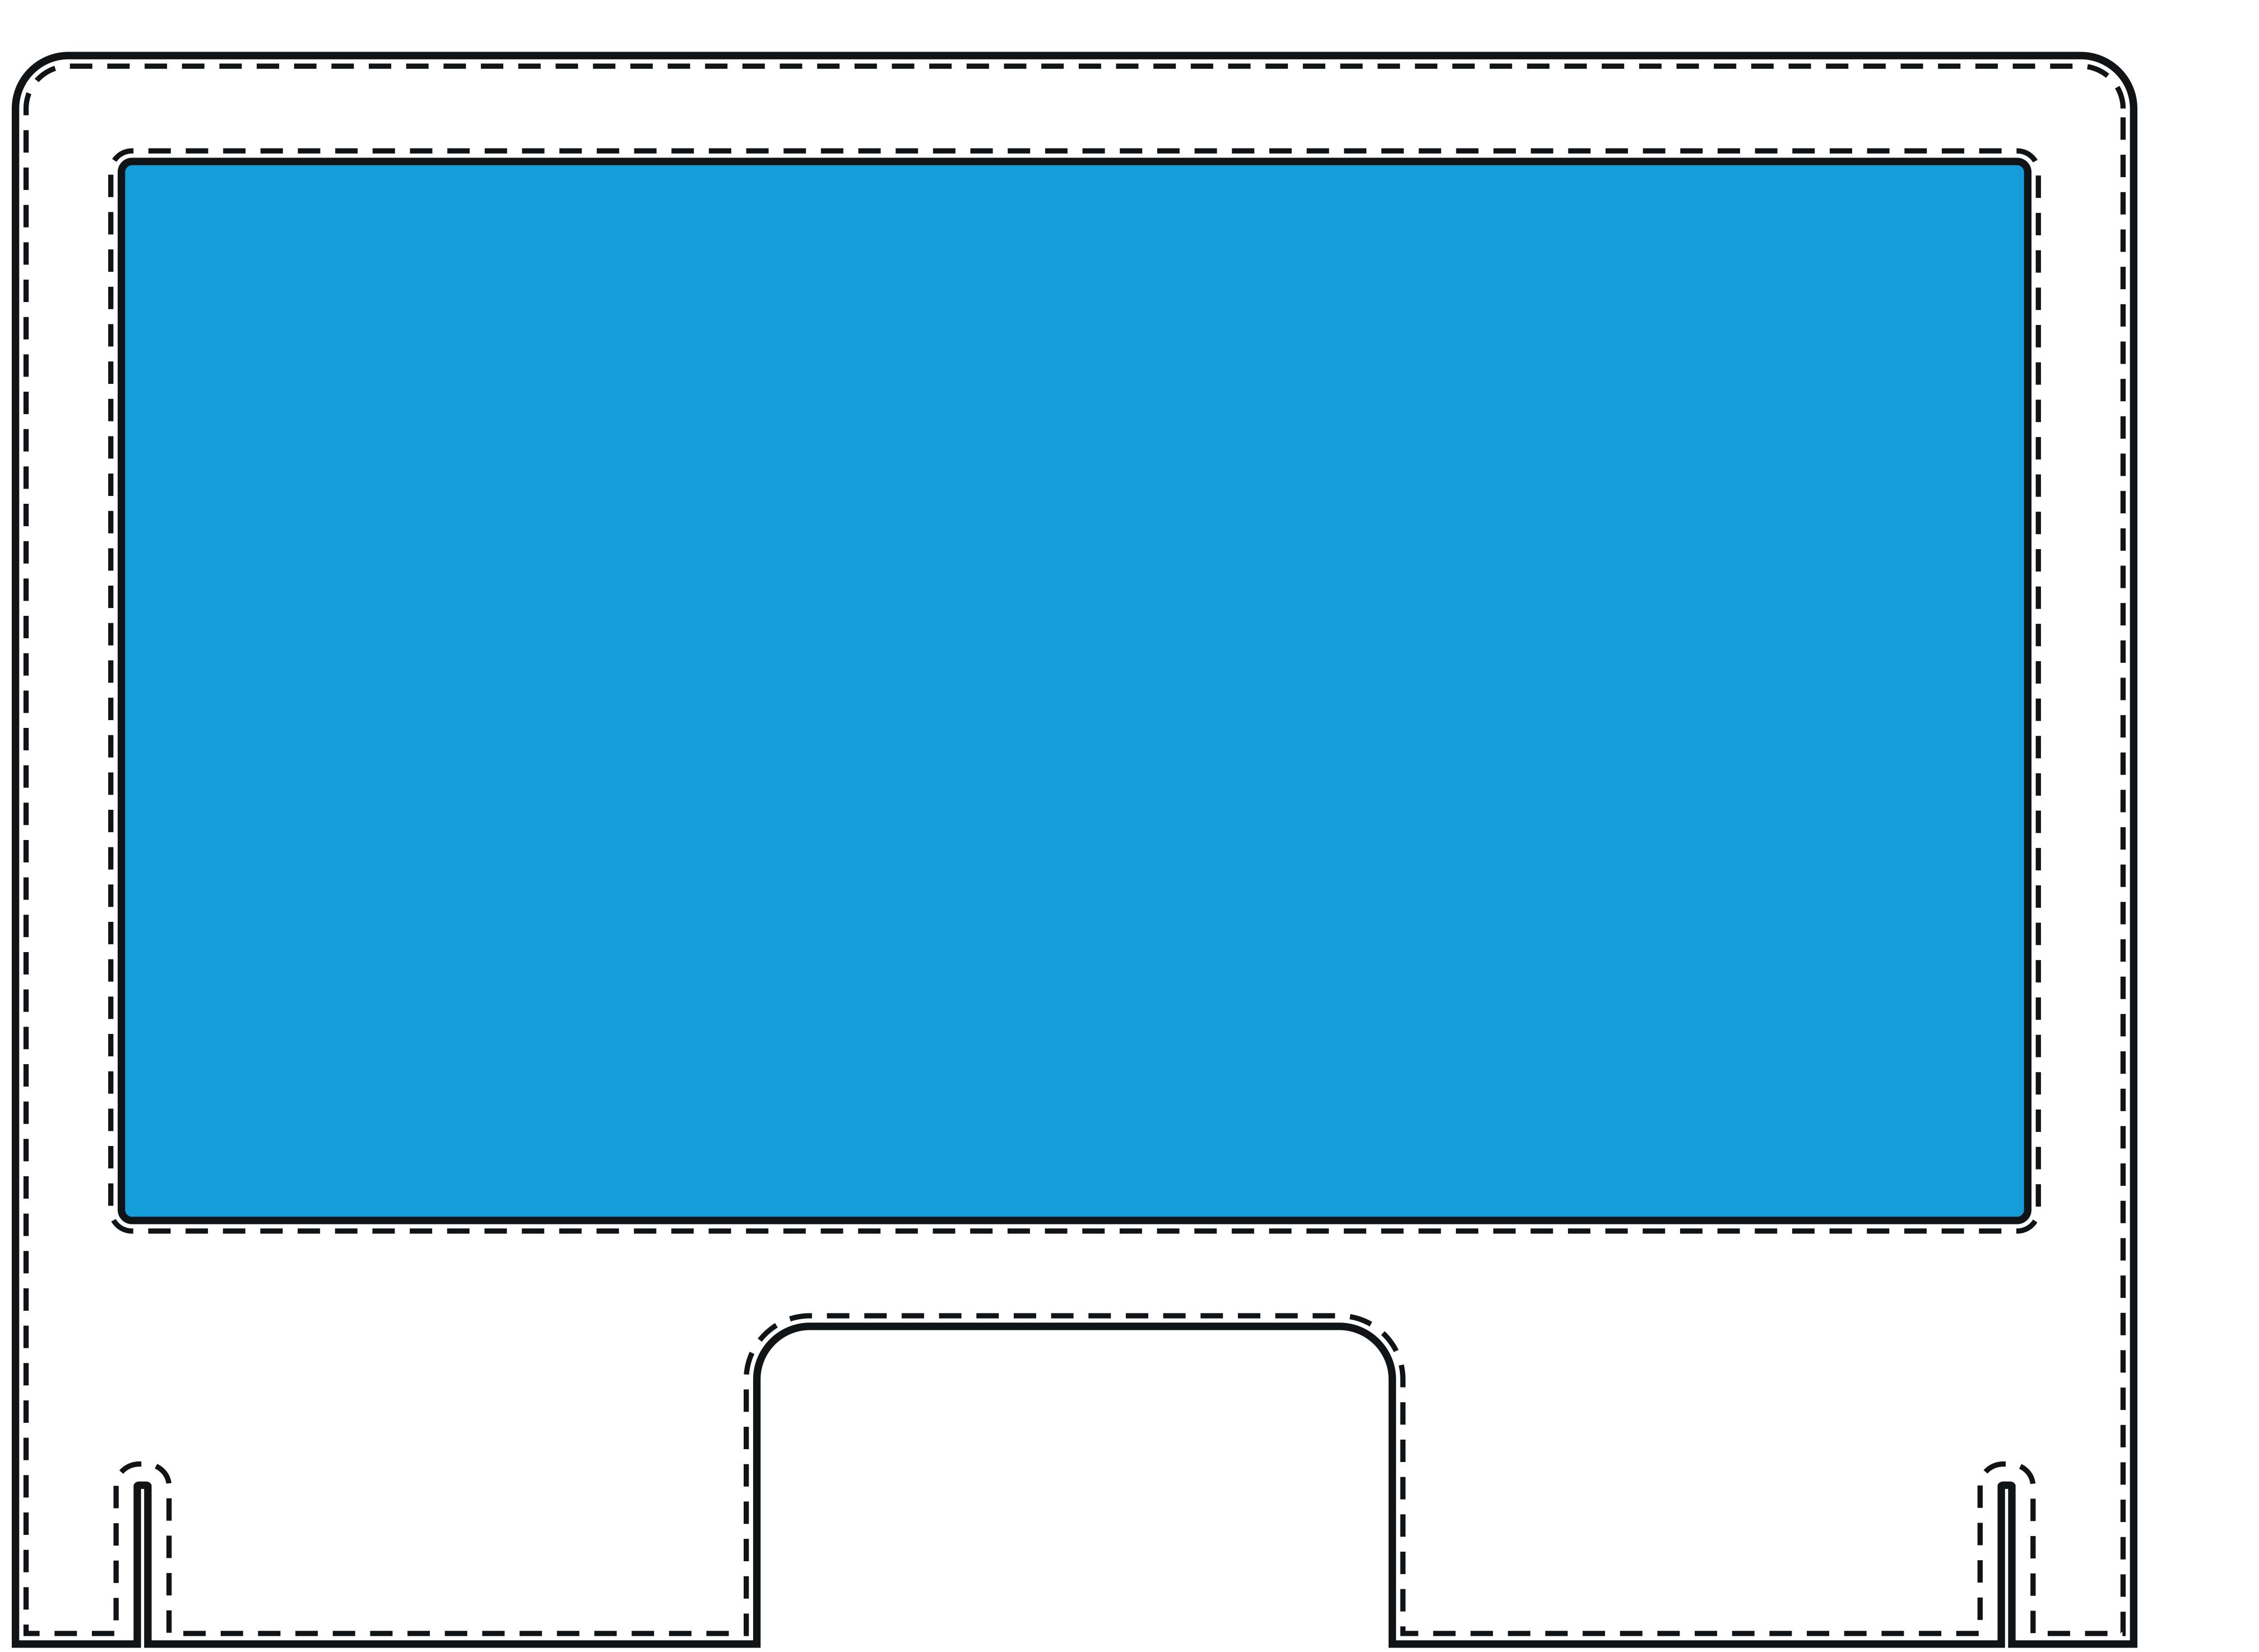

# Print template for Checkout Sneeze Guard with Window: SNZ06-100

THIS TEMPLATE IS ACTUAL SIZE

### — FINISHED SIZE

This is the finished size of the artwork.

Bleed any non-essential imagery or
backgrounds to the edge of the document.

## EIII SAFE AREA

Keep all your vital text or imagery inside this area.

## WINDOW

Print will not appear here, keep all your vital text or imagery away from this area.

Your artwork will be printed on one side of the panel and outside of the feet