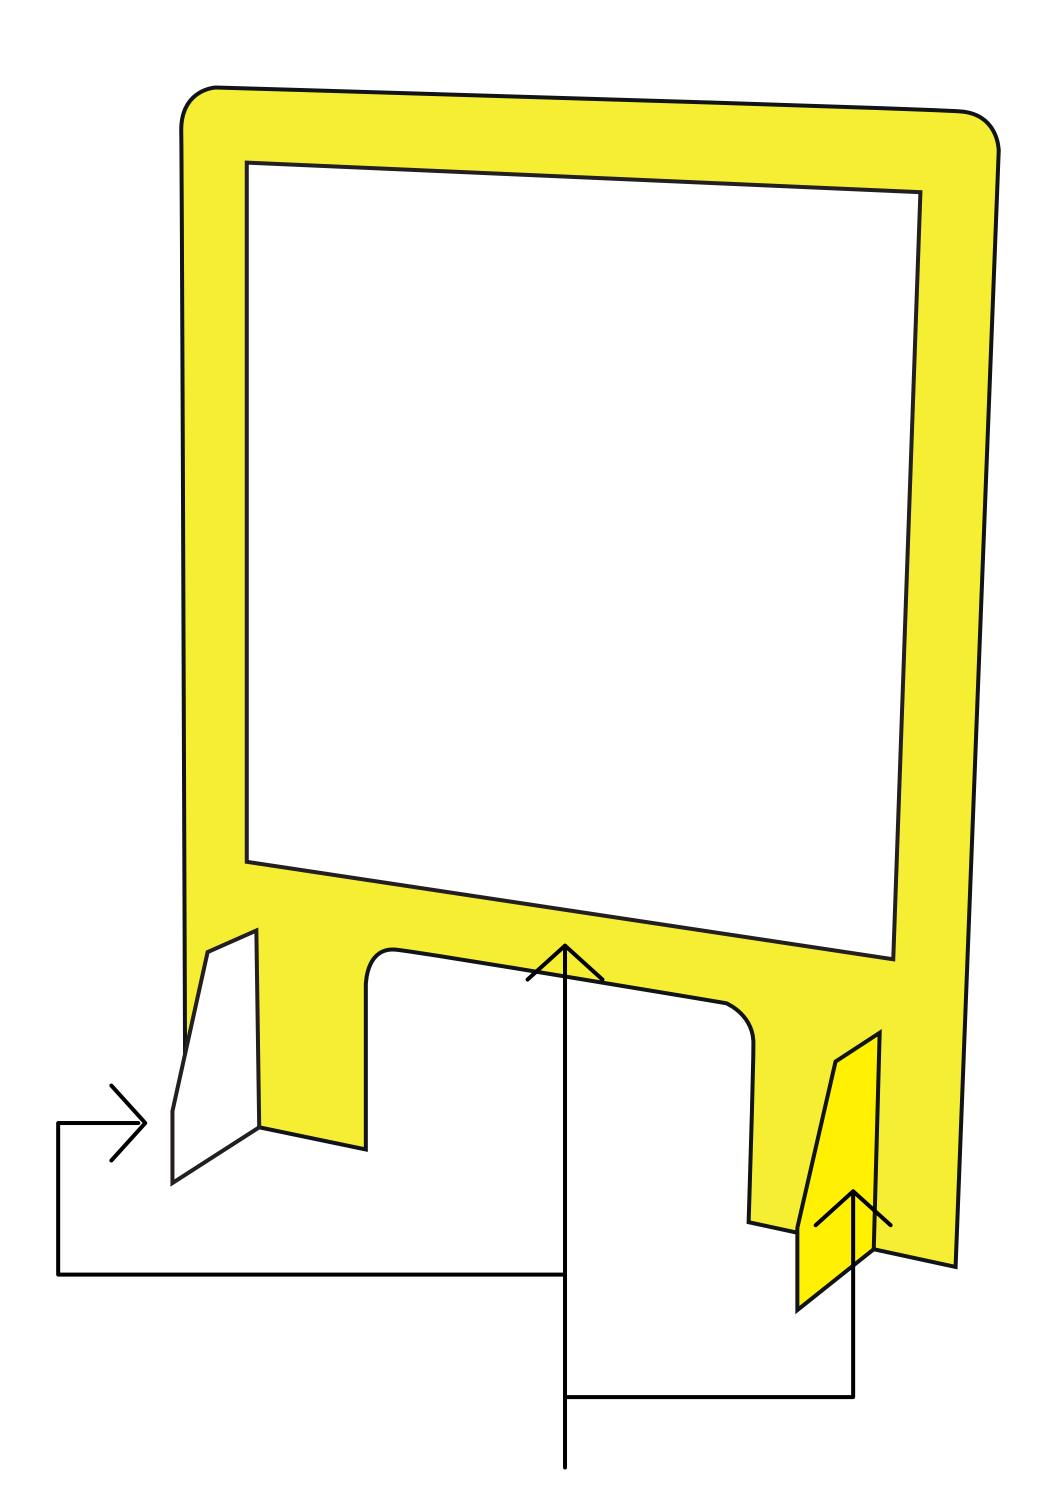

# Print template for Checkout Sneeze Guard with Window: SNZ06-100

THIS TEMPLATE IS ACTUAL SIZE

### — FINISHED SIZE

This is the finished size of the artwork.

Bleed any non-essential imagery or
backgrounds to the edge of the document.

## EIII SAFE AREA

Keep all your vital text or imagery inside this area.

## WINDOW

Print will not appear here, keep all your vital text or imagery away from this area.

Your artwork will be printed on one side of the panel and outside of the feet