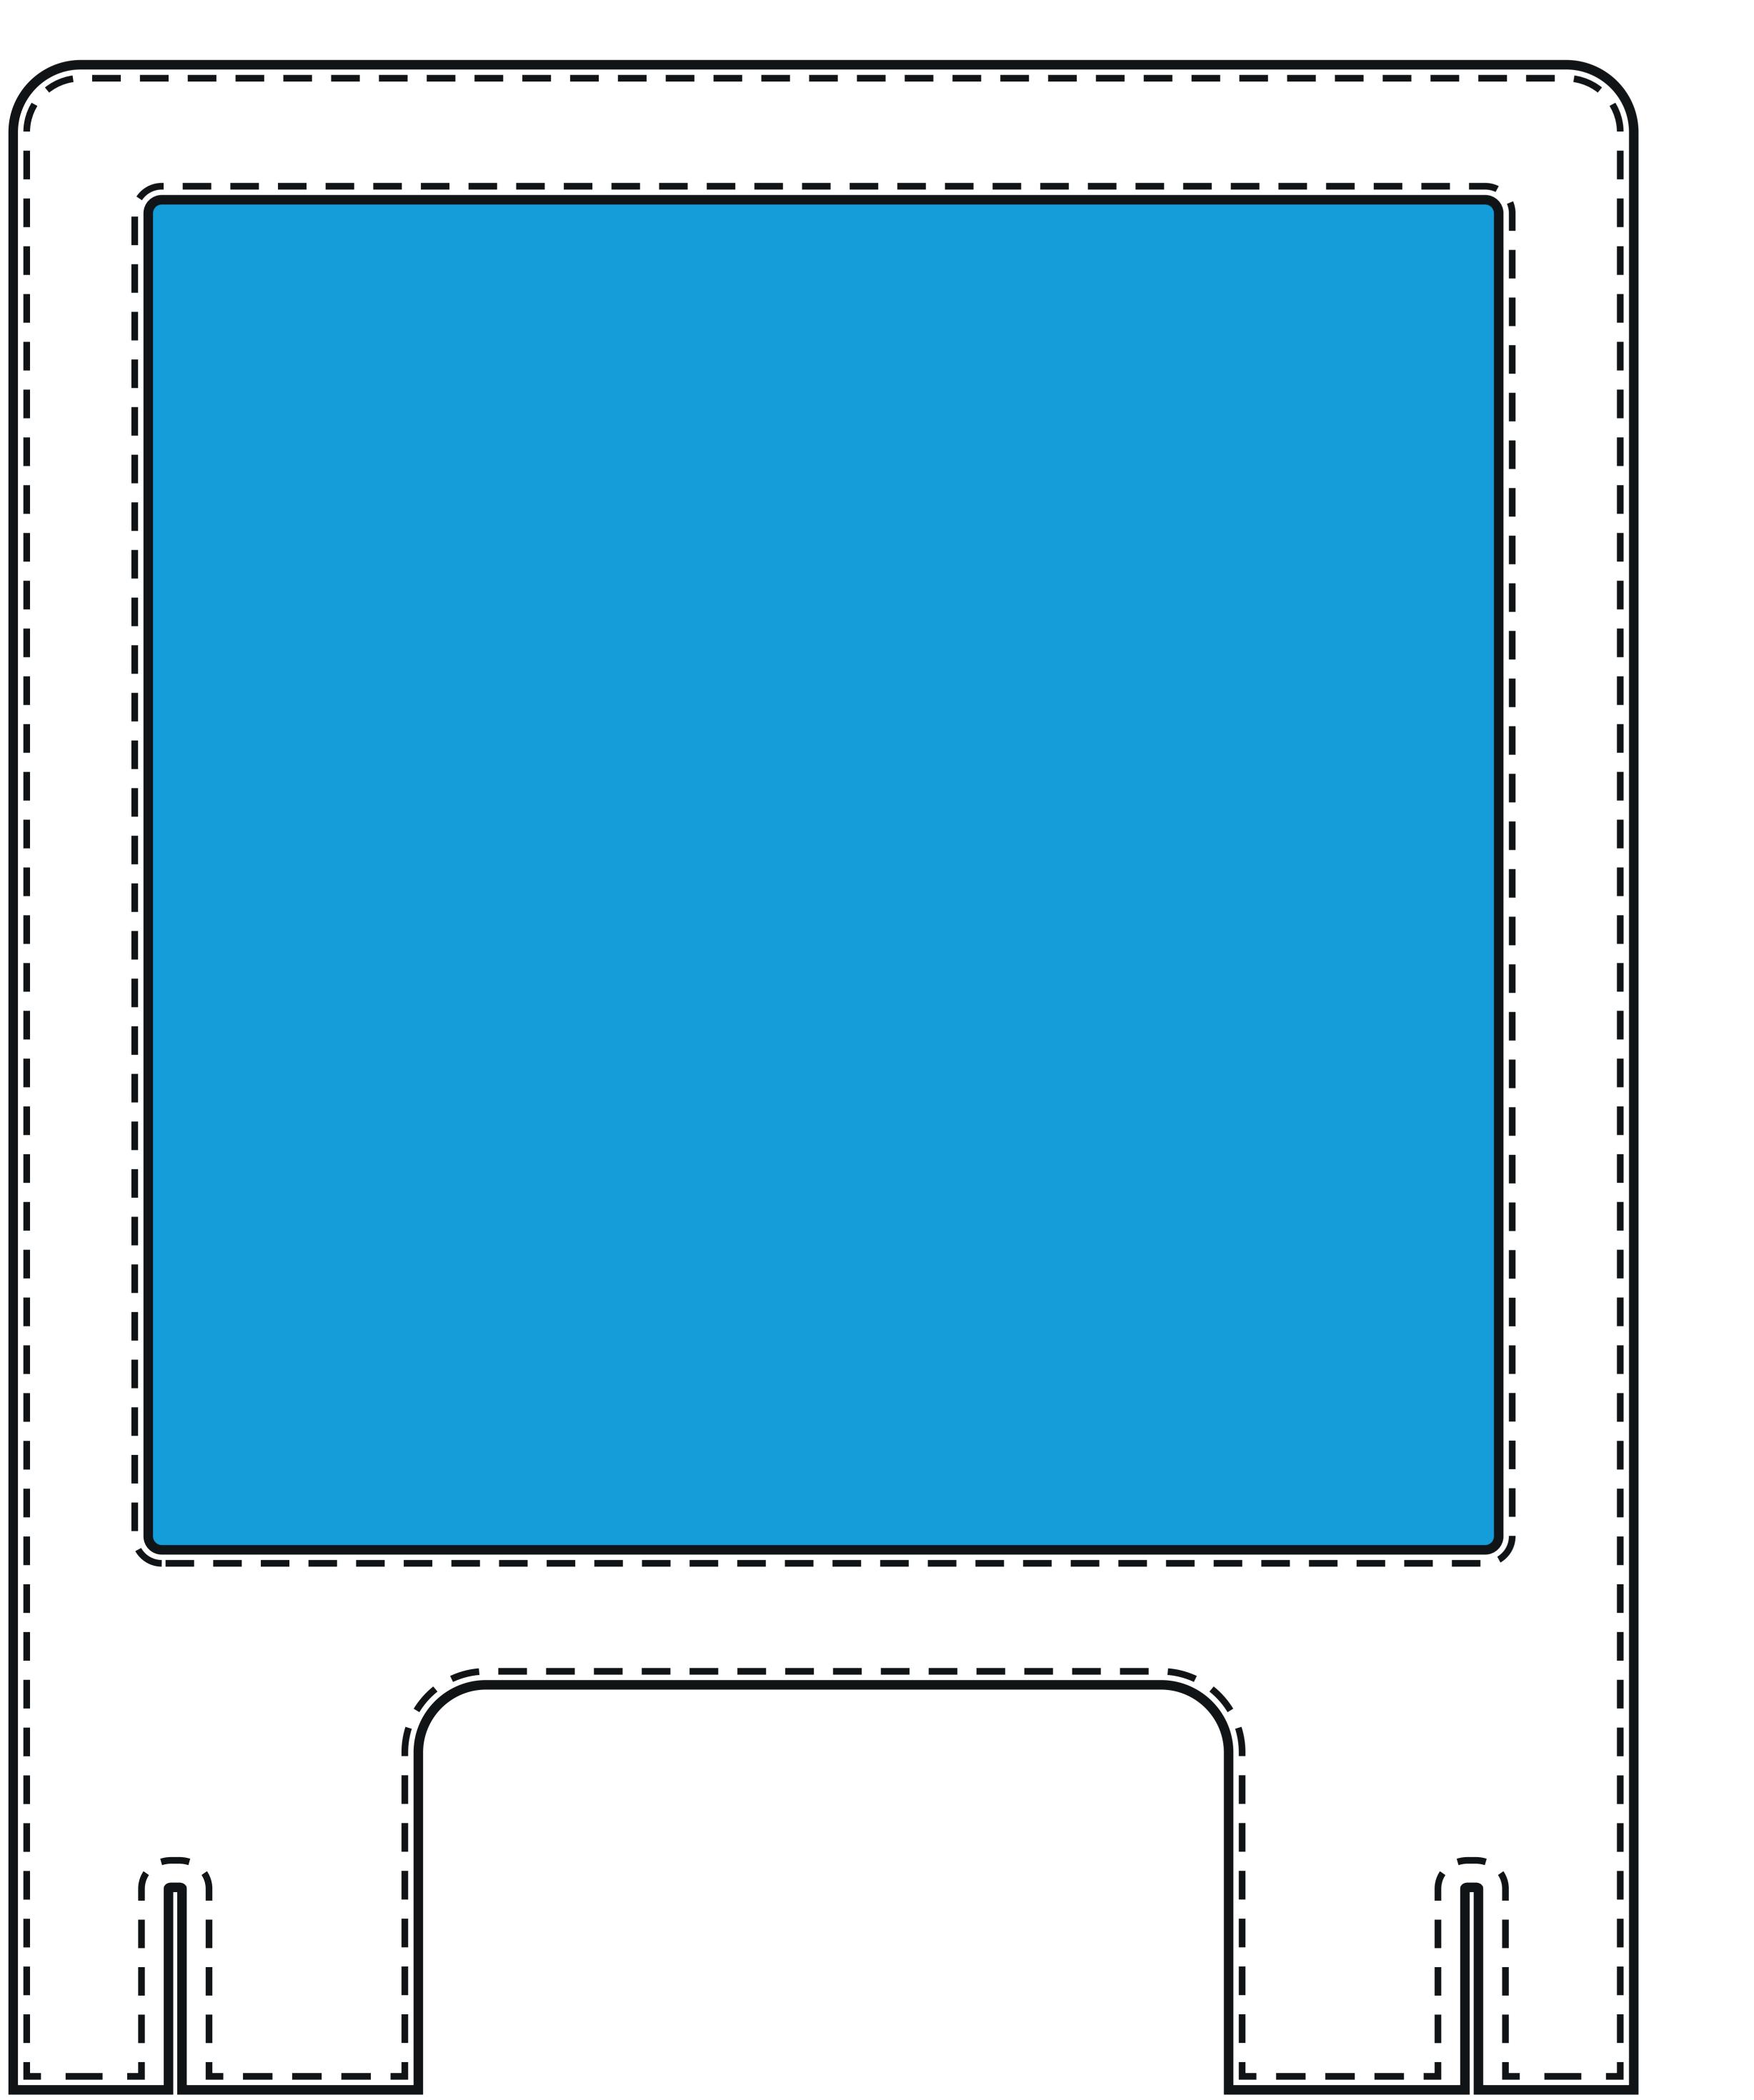

# Print template for Checkout Sneeze Guard with Window: SNZ06-60

THIS TEMPLATE IS ACTUAL SIZE

### FINISHED SIZE

This is the finished size of the artwork.

Bleed any non-essential imagery or
backgrounds to the edge of the document.

### ::: SAFE AREA

Keep all your vital text or imagery inside this area.

## WINDOW

Print will not appear here, keep all your vital text or imagery away from this area.

Your artwork will be printed on one side of the panel and outside of the feet