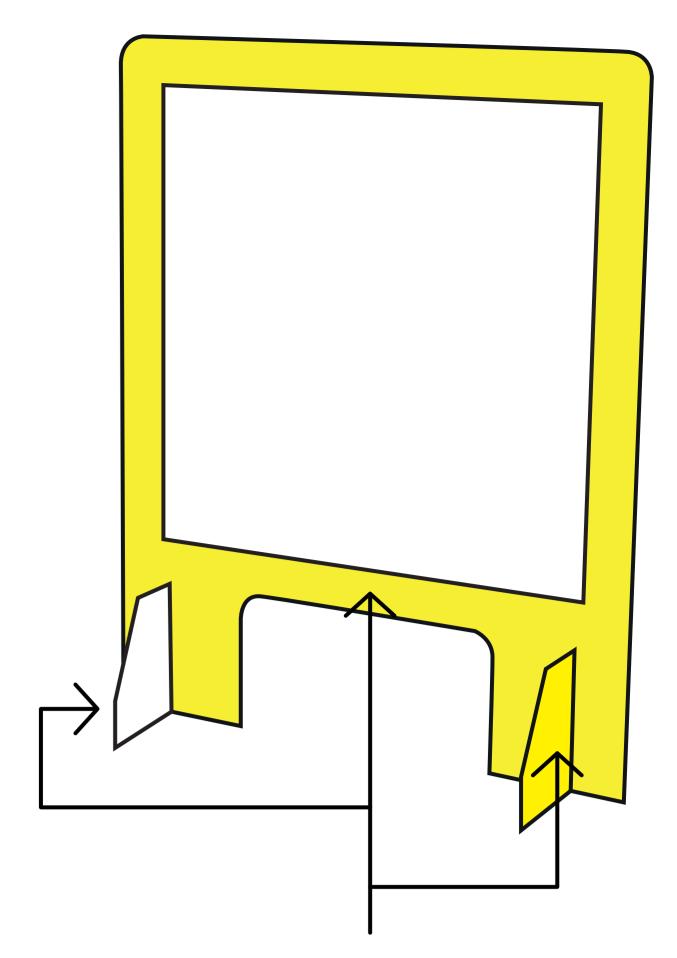

# Print template for Checkout Sneeze Guard with Window: SNZ06-60

THIS TEMPLATE IS ACTUAL SIZE

## WINDOW

Print will not appear here, keep all your vital text or imagery away from this area.

Your artwork will be printed on one side of the panel and outside of the feet