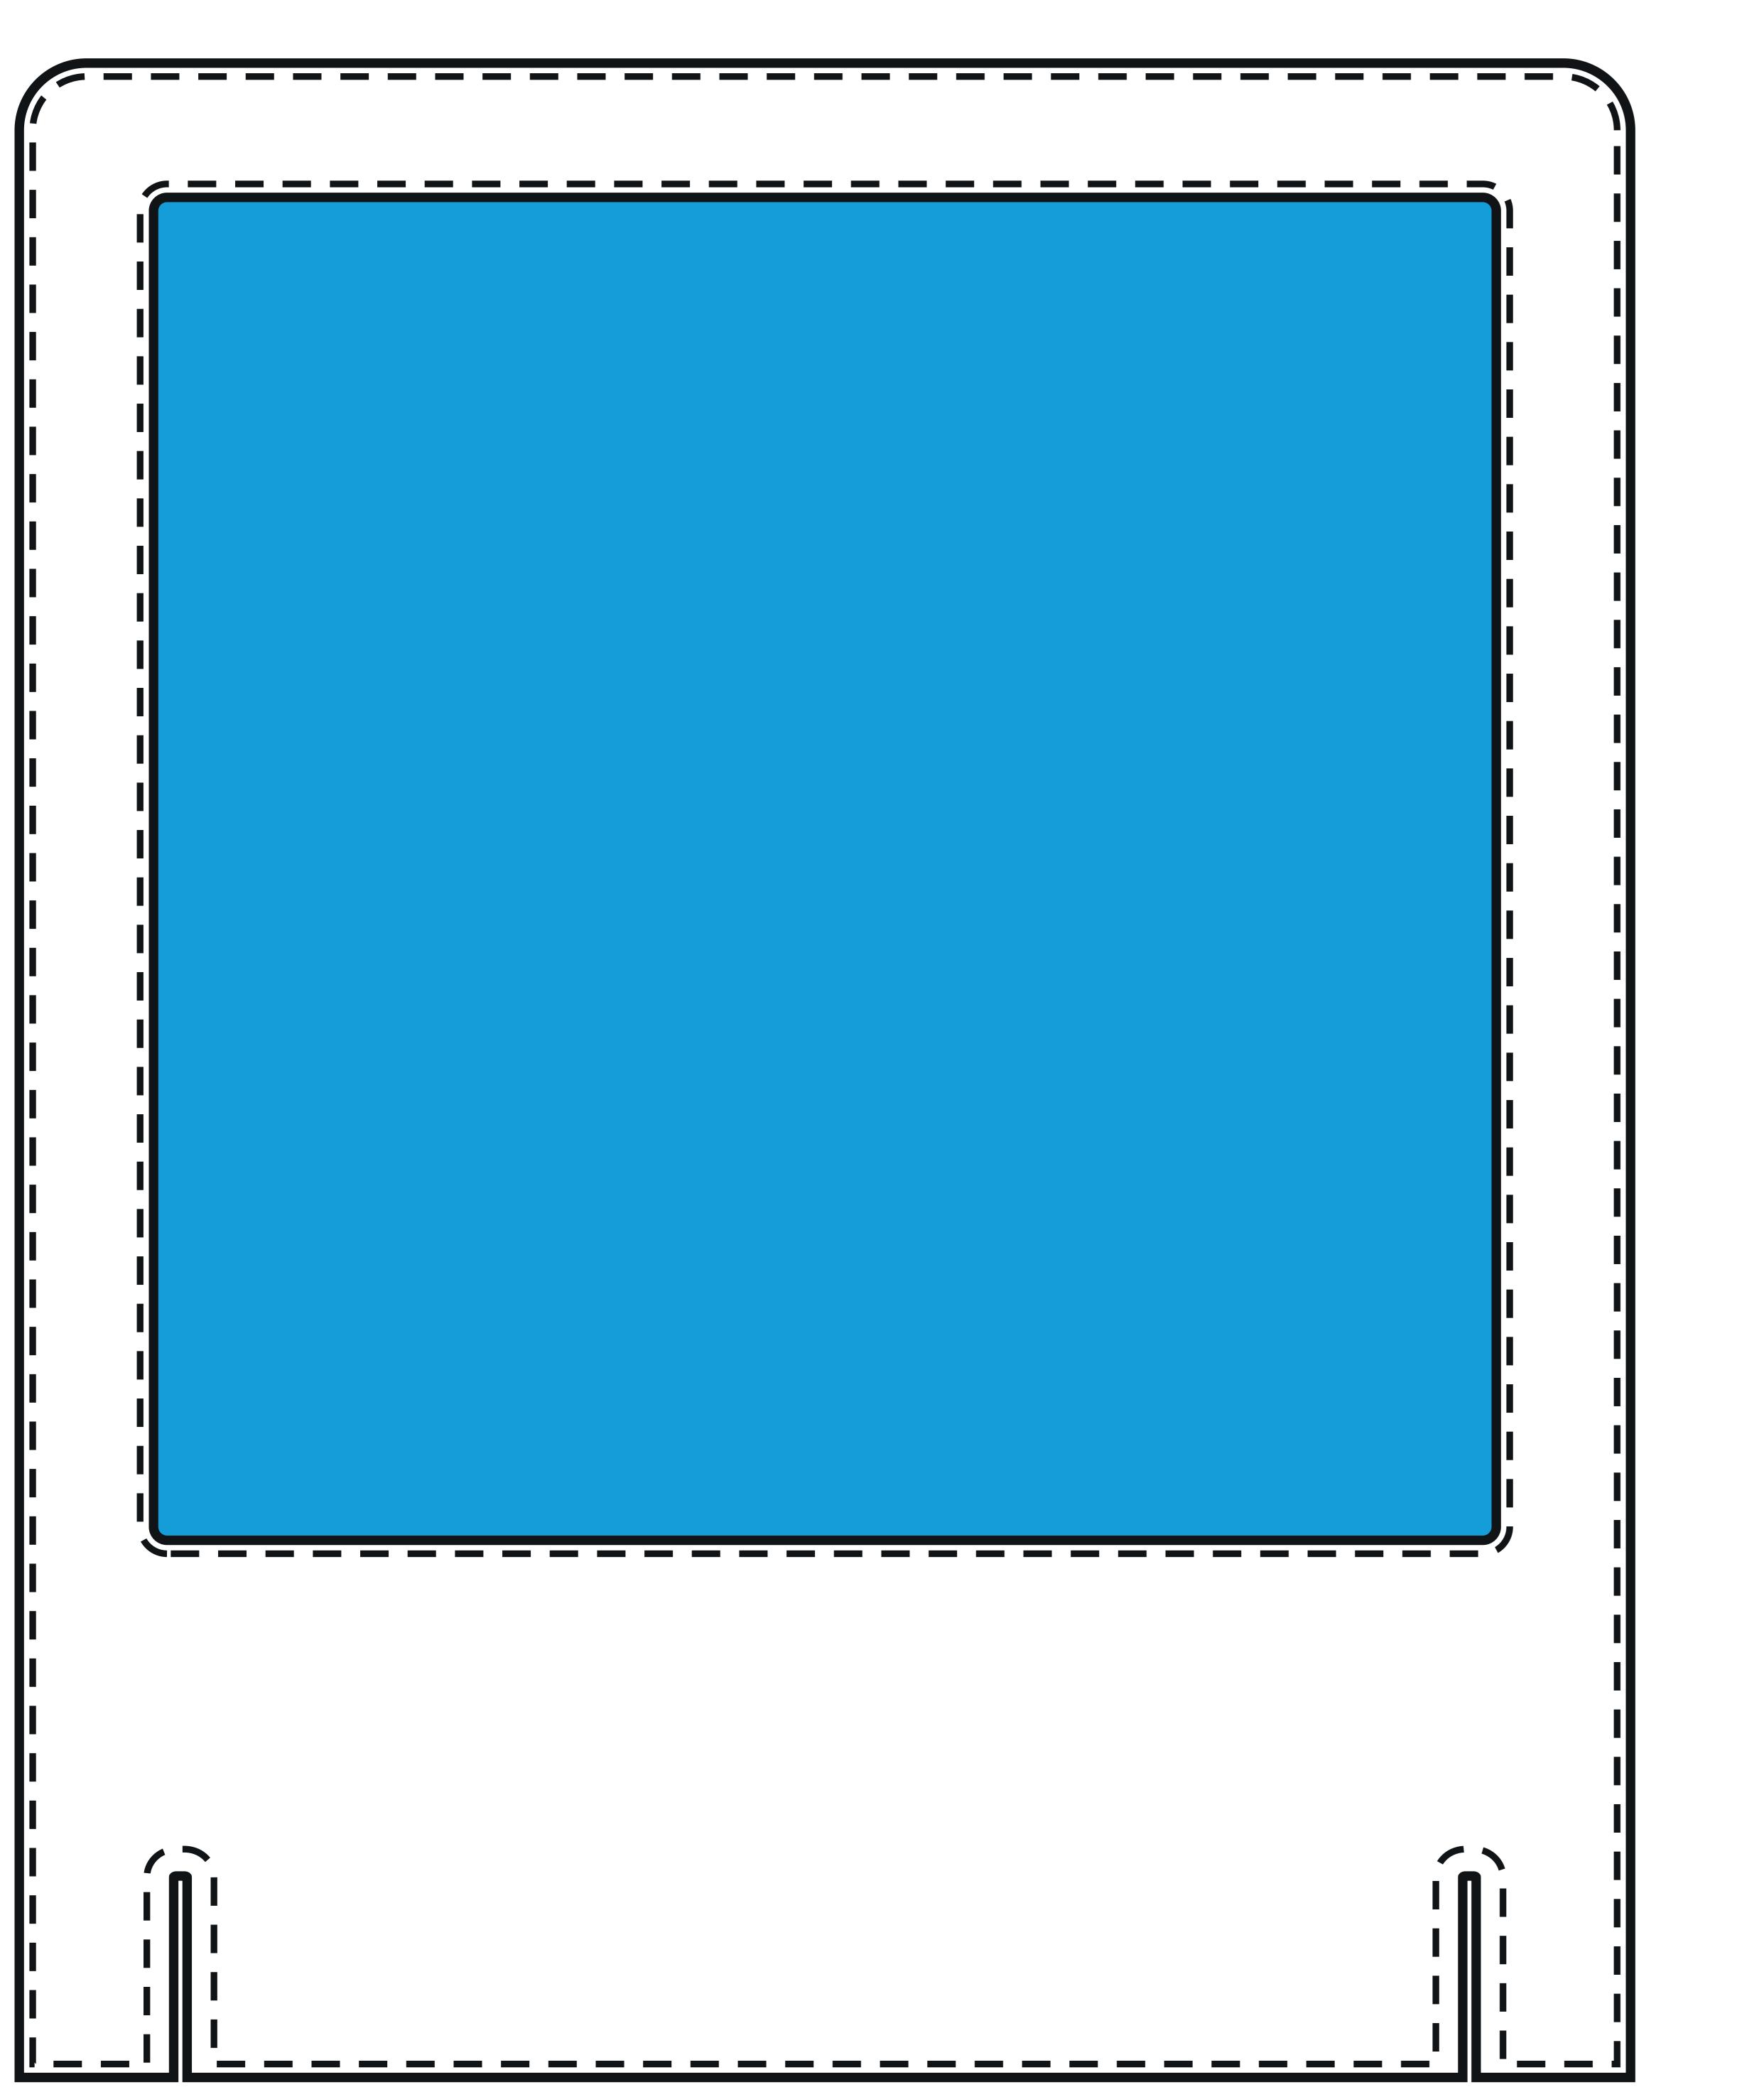

## FINISHED SIZE

This is the finished size of the artwork.

Bleed any non-essential imagery or
backgrounds to the edge of the document.

# ::: SAFE AREA

Keep all your vital text or imagery inside this area.

### WINDOW

Print will not appear here, keep all your vital text or imagery away from this area.

Your artwork will be printed on one side of the panel and outside of the feet