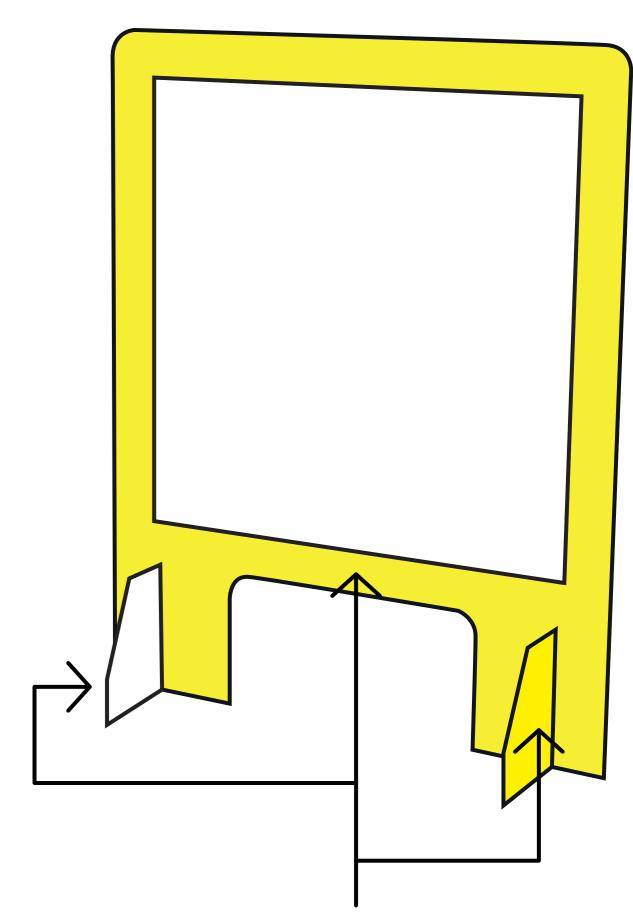

# Print template for Checkout Sneeze Guard with Window: SNZ08

THIS TEMPLATE IS ACTUAL SIZE

## FINISHED SIZE

This is the finished size of the artwork.

Bleed any non-essential imagery or
backgrounds to the edge of the document.

# ::: SAFE AREA

Keep all your vital text or imagery inside this area.

### WINDOW

Print will not appear here, keep all your vital text or imagery away from this area.

Your artwork will be printed on one side of the panel and outside of the feet