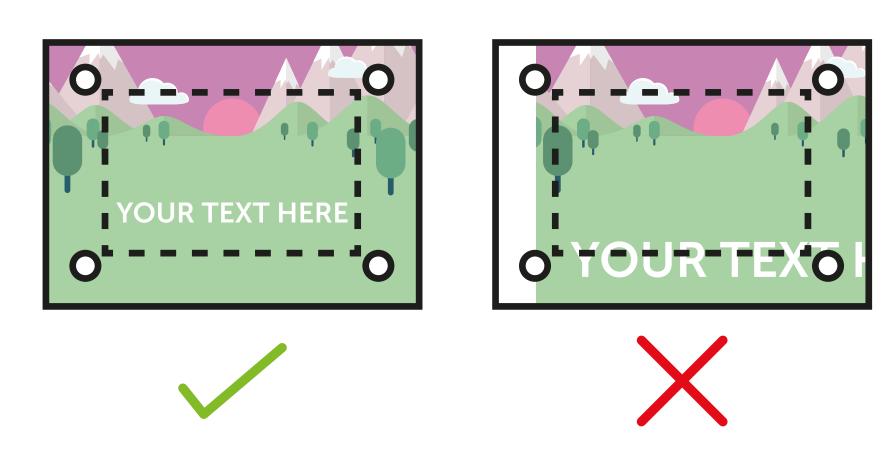

  Please ensure your background is transparent.
- FINISHED SIZE (1189 x 841mm)

  This is the finished size of the artwork. Bleed any non-essential imagery or backgrounds to the edge of the document.
- MOUNTING HOLES (20mm)
  This is where the wall mount standoffs will be inserted.
  Anything within this area will be obscured.
- SAFE AREA (1103 x 746mm)
   Keep any vital text or imagery within this area. Anything outside this are maybe obscured.

A0 print template for acrylic business plaque: WPP and SPP

THIS TEMPLATE IS ACTUAL SIZE (1189 x 841mm)

Bleed non-essential imagery or backgrounds to the edge of the document, keep anything essential away from the mount holes.