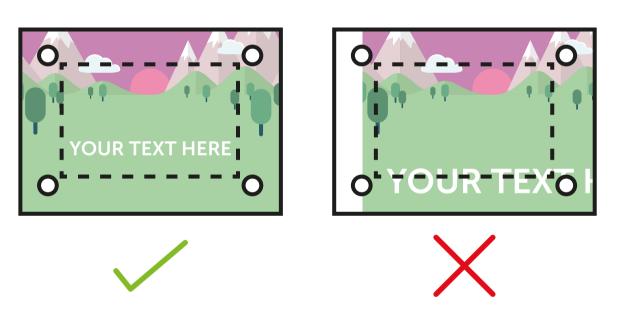

## PLEASE ENSURE:

- RGB colour profile is used
- All images are 300dpi or vectors for best results
- Remember to delete or hide this layer
- Artwork is saved as a PDF or EPS
- This product is transparent.
  Please ensure your background is transparent.
- FINISHED SIZE (841 x 594mm)

  This is the finished size of the artwork. Bleed any non-essential imagery or backgrounds to the edge of the document.
- MOUNTING HOLES (20mm)
  This is where the wall mount standoffs will be inserted.
  Anything within this area will be obscured.
- SAFE AREA (755 x 508mm)
  Keep any vital text or imagery within this area. Anything outside this are maybe obscured.

A1 print template for acrylic business plaque: WPP and SPP

THIS TEMPLATE IS ACTUAL SIZE (841 x 594mm)

Bleed non-essential imagery or backgrounds to the edge of the document, keep anything essential away from the mount holes.