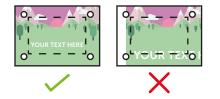

## **PLEASE ENSURE:**

- RGB colour profile is used
- All images are 600dpi or vectors for best results
- Remember to delete or hide this layer
- Artwork is saved as a PDF or EPS
- This product is transparent. Please ensure your background is transparent.
- FINISHED SIZE (297 x 210mm)
  This is the finished size of the artwork. Bleed any non-essential imagery or backgrounds to the edge of the document.
- MOUNTING HOLES (12mm)

This is where the wall mount standoffs will be inserted. Anything within this area will be obscured.

-- SAFE AREA (243 x 156mm)

Keep any vital text or imagery within this area. Anything outside this are maybe obscured.

Bleed non-essential imagery or backgrounds to the edge of the document, keep anything essential away from the mount holes.