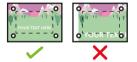

## MOUNTING HOLES (12mm)

This is where the wall mount standoffs will be inserted. Anything within this area will be obscured.

 SAFE AREA (156 x 95mm) Keep any vital text or imagery within this area. Anything outside this are maybe obscured. A5 print template for acrylic business plaque: WPP and SPP

THIS TEMPLATE IS ACTUAL SIZE (210 x 148mm)

Bleed non-essential imagery or backgrounds to the edge of the document, keep anything essential away from the mount holes.