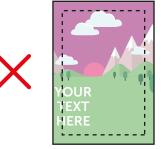

## **PLEASE ENSURE:**

- RGB colour profile is used
- All images are 300dpi or vectors for best results
- Remember to delete or hide this layer
- Artwork is saved as a PDF or EPS
- FINISHED SIZE (210 x 297mm)
  This is the finished size of the artwork. Bleed any non-essential imagery or backgrounds to the edge of the document.
- VISUAL AREA (190 x 277mm)

  Keep all your vital text or imagery inside this area.

  Anything outside will be obscured by your product.

Bleed non-essential imagery or backgrounds to the edge of the document whilst keeping all vital text or imagery within the visual area.