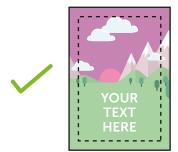

## **PLEASE ENSURE:**

- RGB colour profile is used
- All images are 300dpi or vectors for best results
- Remember to delete or hide this layer
- Artwork is saved as a PDF or EPS
- FINISHED SIZE (210 x 297mm)
  This is the finished size of the artwork. Bleed any non-essential imagery or backgrounds to the edge of the document.
- VISUAL AREA (190 x 277mm)

  Keep all your vital text or imagery inside this area.

  Anything outside will be obscured by your product.

Bleed non-essential imagery or backgrounds to the edge of the document whilst keeping all vital text or imagery within the visual area.