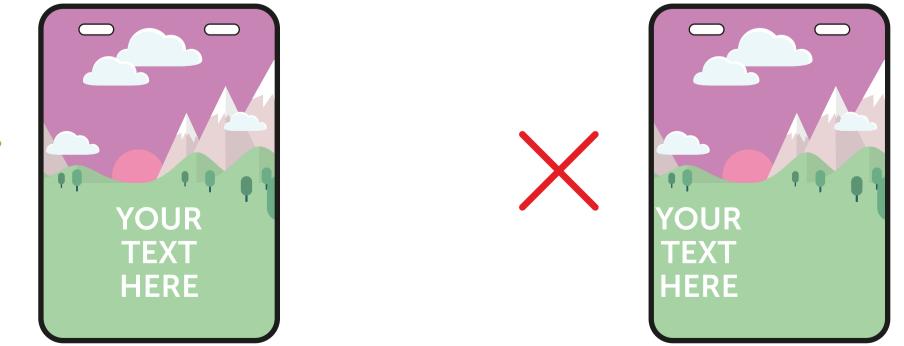

FINISHED SIZE (500 x 750mm) This is the finished size of the artwork.

-- SAFE AREA (490 x 740mm) Keep vital text or artworks within this area.

## HANGER HOLES

Keep all your vital text or imagery away from this area.

### Bleed non-essential imagery or backgrounds to the edge of the document whilst keeping all vital text or imagery within the visual area.