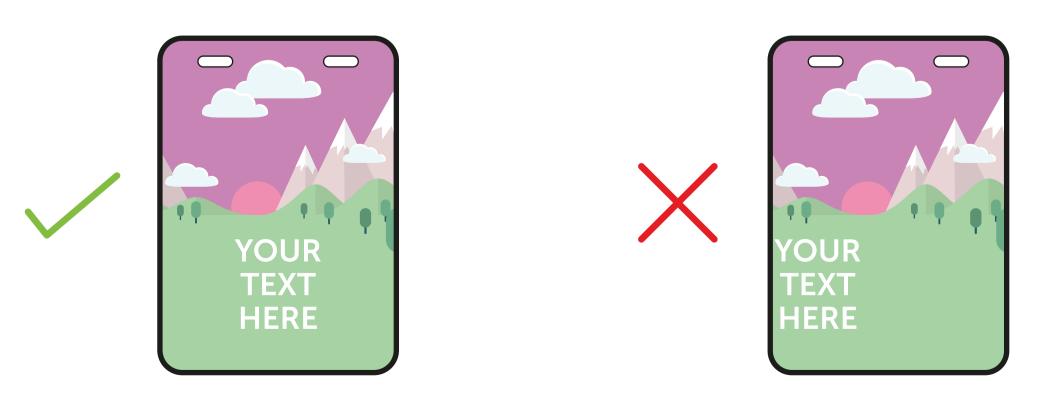

## **PLEASE ENSURE:**

- CMYK colour profile is used
- All images are 300dpi or vectors for best results
- Remember to delete or hide this layer
- Artwork is saved as a PDF or EPS
- BLEED (510 x 760mm)
   Bleed any non-essential imagery or backgrounds to the edge of this area.
- FINISHED SIZE (500 x 750mm)

  This is the finished size of the artwork.
- --- SAFE AREA (490 x 740mm)
  Keep vital text or artworks within this area.
- HANGER HOLES
  Keep all your vital text or imagery away from this area.

Bleed non-essential imagery or backgrounds to the edge of the document whilst keeping all vital text or imagery within the visual area.