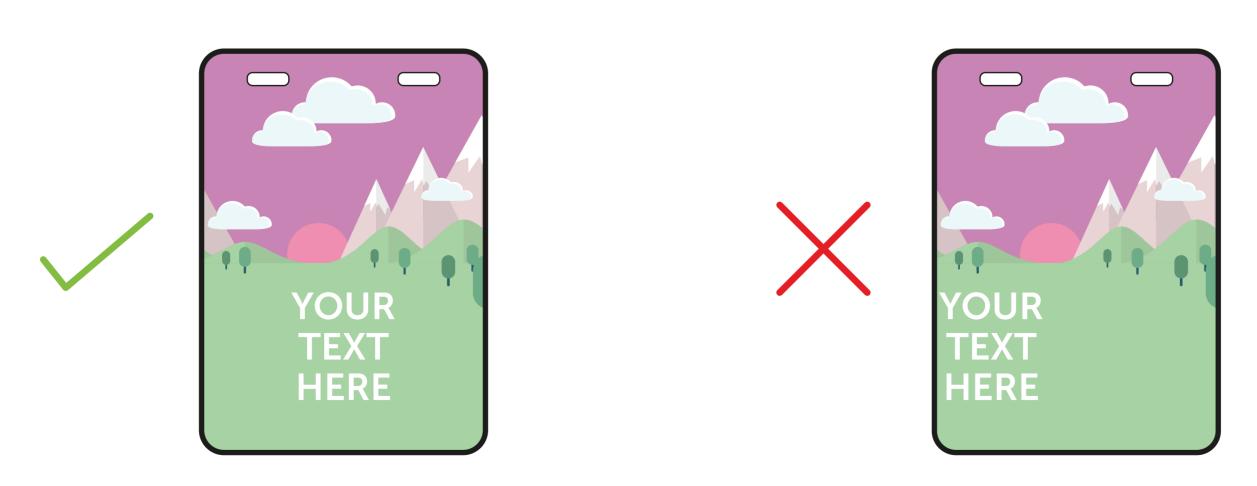

## PLEASE ENSURE:

- CMYK colour profile is used
- All images are 300dpi or vectors for best results
- Remember to delete or hide this layer
- Artwork is saved as a PDF or EPS
- BLEED (592x 921mm)
   Bleed any non-essential imagery or backgrounds to the edge of this area.
- FINISHED SIZE (588 x 917mm)

  This is the finished size of the artwork.
- HANGER HOLES
  Keep all your vital text or imagery away from this area.

Bleed non-essential imagery or backgrounds to the edge of the document whilst keeping all vital text or imagery within the visual area.