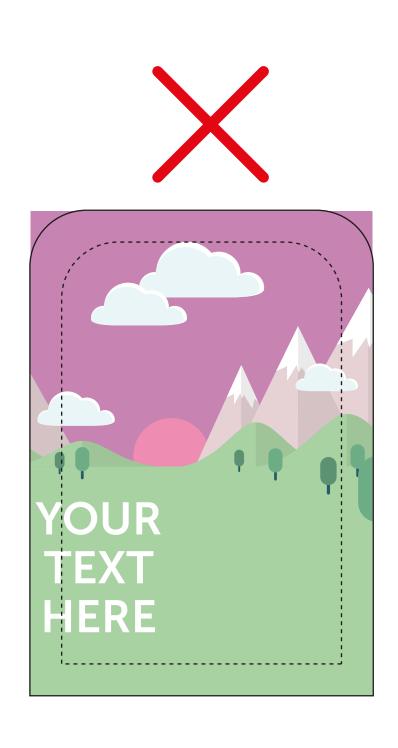

Keep all your vital text or imagery inside this area. Anything outside will lost in the cutting process.

FINISHED SIZE (410 x 740mm)

This is the finished size of the artwork. Bleed any non-essential imagery or backgrounds to the edge of the document.

ROUND CORNERS

Please note top corners have a radius of 50mm

Bleed non-essential imagery or backgrounds to the edge of the document whilst keeping all vital text or imagery within the visual area.