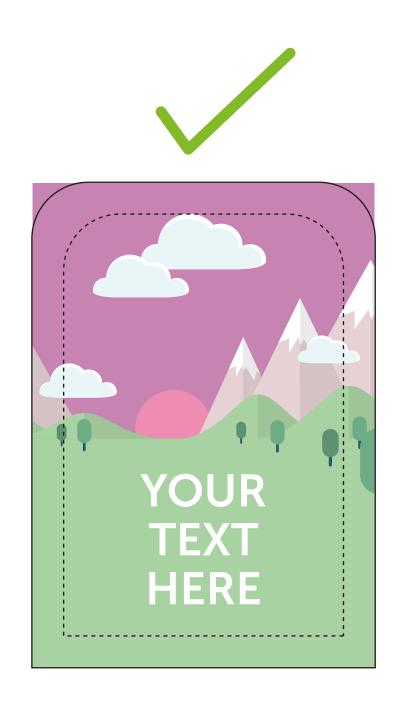

Keep all your vital text or imagery inside this area. Anything outside will lost in the cutting process.

FINISHED SIZE (410 x 740mm)

This is the finished size of the artwork. Bleed any non-essential imagery or backgrounds to the edge of the document.

ROUND CORNERS

Please note top corners have a radius of 50mm

Bleed non-essential imagery or backgrounds to the edge of the document whilst keeping all vital text or imagery within the visual area.