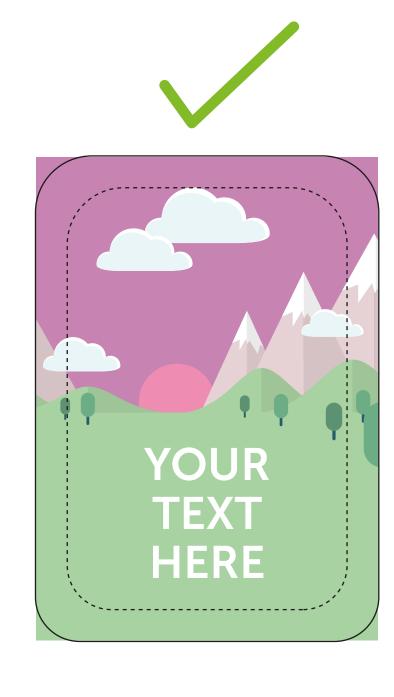

Keep all your vital text or imagery inside this area.

Anything outside could be lost in the printing process.

**FINISHED SIZE** (500 x 750mm)

This is the finished size of the artwork. Bleed any non-essential imagery or backgrounds to the edge of the document.

ROUND CORNERS

Please note all corners have a radius of 75mm

Bleed non-essential imagery or backgrounds to the edge of the document whilst keeping all vital text or imagery within the visual area.