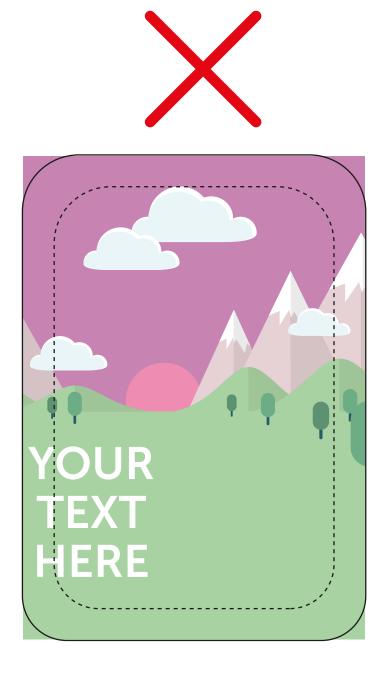

Keep all your vital text or imagery inside this area.

Anything outside could be lost in the printing process.

**FINISHED SIZE** (500 x 750mm)

This is the finished size of the artwork. Bleed any non-essential imagery or backgrounds to the edge of the document.

ROUND CORNERS

Please note all corners have a radius of 75mm

Bleed non-essential imagery or backgrounds to the edge of the document whilst keeping all vital text or imagery within the visual area.